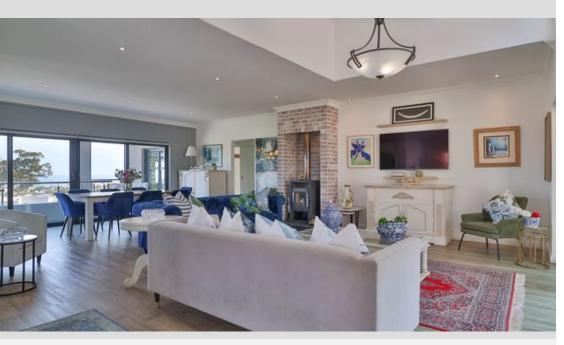

## 4 Bedroom home in Onrus

\*\*Exceptional Investment Opportunity in Berghof Estate\*\* \*\*-Exclusive Sole Mandate-\*\* The first floor features a stunning open-plan lounge, kitchen, and dining room, illuminated by natural light flowing in from the three eaves level windows. Additionally, the first floor includes two spacious ensuite bedrooms—one offering breathtaking northern mountain views and the other connecting to the patio, where you can enjoy splendid sea vistas over Walker Bay. The driveway leads to a ground floor garage and two separate flatlets, providing excellent income-generating potential for the owner. The ground floor also boasts an impressive man cave, complete with a pool table. The owners have meticulously furnished the entire home, and most of the furniture can be included in...