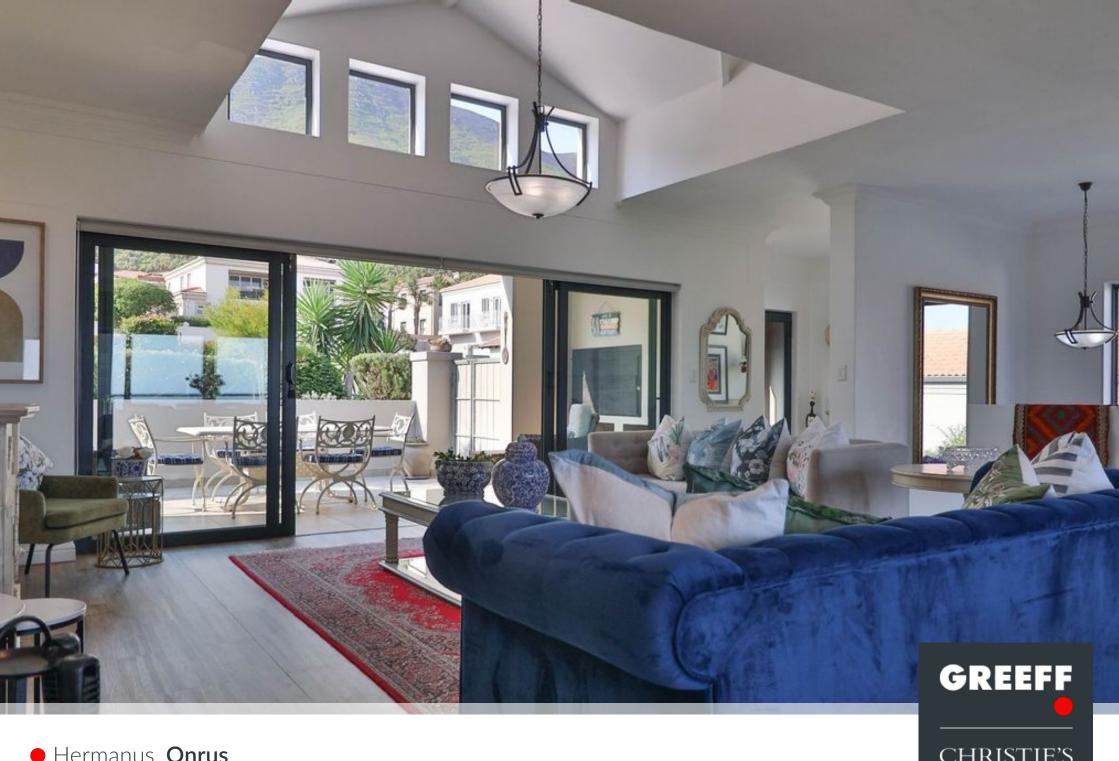

## 4 Bedroom home in Onrus

\*\*Exceptional Investment Opportunity in Berghof Estate\*\* \*\*-Exclusive Sole Mandate-\*\* The first floor features a stunning open-plan lounge, kitchen, and dining room, illuminated by natural light flowing in from the three eaves level windows. Additionally, the first floor includes two spacious ensuite bedrooms—one offering breathtaking northern mountain views and the other connecting to the patio, where you can enjoy splendid sea vistas over Walker Bay. The driveway leads to a ground floor garage and two separate flatlets, providing excellent income-generating potential for the owner. The ground floor also boasts an impressive man cave, complete with a pool table. The owners have meticulously furnished the entire home, and most of the furniture can be included in...