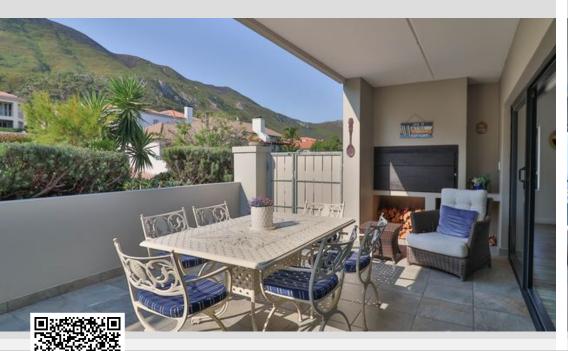

## 4 Bedroom home in Onrus

\*\*Exceptional Investment Opportunity in Berghof Estate\*\* \*\*-Exclusive Sole Mandate-\*\* The first floor features a stunning open-plan lounge, kitchen, and dining room, illuminated by natural light flowing in from the three eaves level windows. Additionally, the first floor includes two spacious ensuite bedrooms—one offering breathtaking northern mountain views and the other connecting to the patio, where you can enjoy splendid sea vistas over Walker Bay. The driveway leads to a ground floor garage and two separate flatlets, providing excellent income-generating potential for the owner. The ground floor also boasts an impressive man cave, complete with a pool table. The owners have meticulously furnished the entire home, and most of the furniture can be included in...