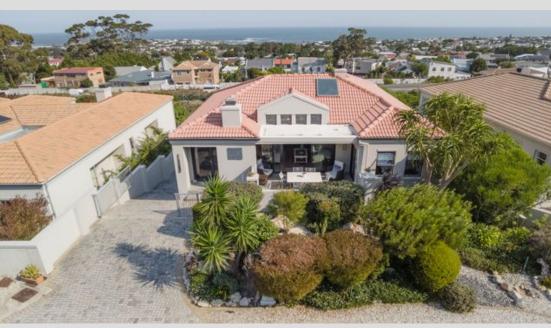

## 4 Bedroom home in Onrus

\*\*Exceptional Investment Opportunity in Berghof Estate\*\* \*\*-Exclusive Sole Mandate-\*\* The first floor features a stunning open-plan lounge, kitchen, and dining room, illuminated by natural light flowing in from the three eaves level windows. Additionally, the first floor includes two spacious ensuite bedrooms—one offering breathtaking northern mountain views and the other connecting to the patio, where you can enjoy splendid sea vistas over Walker Bay. The driveway leads to a ground floor garage and two separate flatlets, providing excellent income-generating potential for the owner. The ground floor also boasts an impressive man cave, complete with a pool table. The owners have meticulously furnished the entire home, and most of the furniture can be included in...