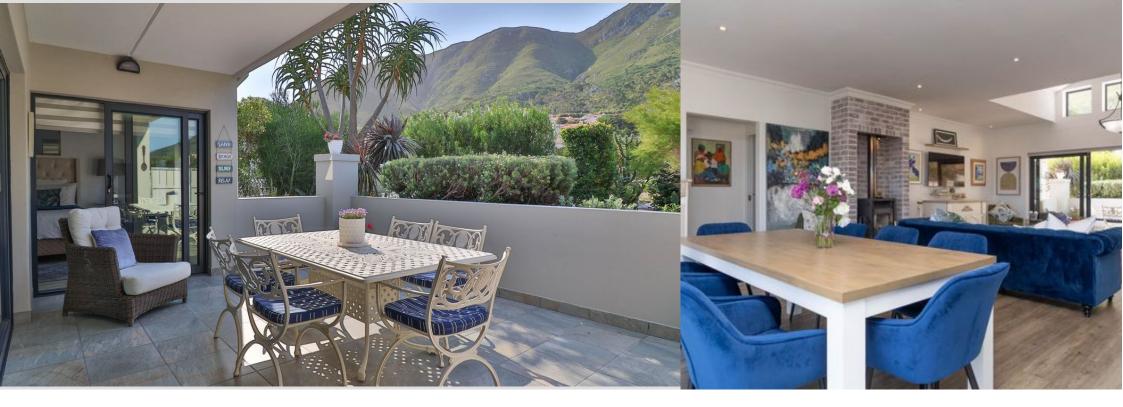

## 4 Bedroom home in Onrus

\*\*Exceptional Investment Opportunity in Berghof Estate\*\* \*\*-Exclusive Sole Mandate-\*\* The first floor features a stunning open-plan lounge, kitchen, and dining room, illuminated by natural light flowing in from the three eaves level windows. Additionally, the first floor includes two spacious ensuite bedrooms—one offering breathtaking northern mountain views and the other connecting to the patio, where you can enjoy splendid sea vistas over Walker Bay. The driveway leads to a ground floor garage and two separate flatlets, providing excellent income-generating potential for the owner. The ground floor also boasts an impressive man cave, complete with a pool table. The owners have meticulously furnished the entire home, and most of the furniture can be included in...