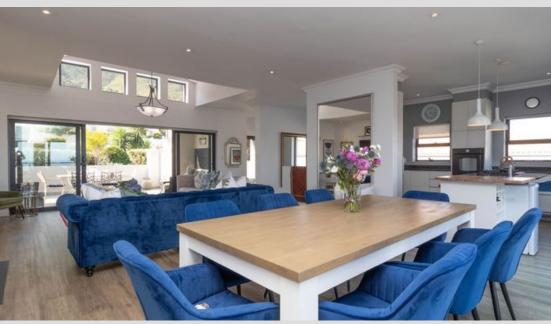

## 4 Bedroom home in Onrus

\*\*Exceptional Investment Opportunity in Berghof Estate\*\* \*\*-Exclusive Sole Mandate-\*\* The first floor features a stunning open-plan lounge, kitchen, and dining room, illuminated by natural light flowing in from the three eaves level windows. Additionally, the first floor includes two spacious ensuite bedrooms—one offering breathtaking northern mountain views and the other connecting to the patio, where you can enjoy splendid sea vistas over Walker Bay. The driveway leads to a ground floor garage and two separate flatlets, providing excellent income-generating potential for the owner. The ground floor also boasts an impressive man cave, complete with a pool table. The owners have meticulously furnished the entire home, and most of the furniture can be included in...