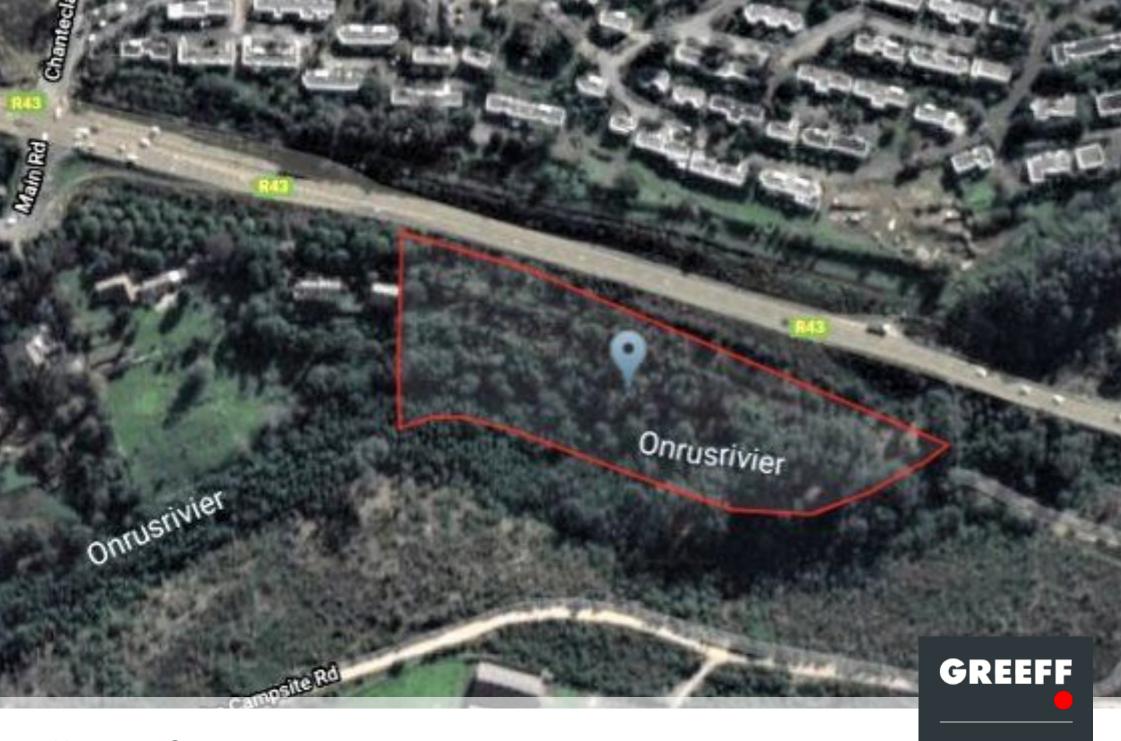

## DEVELOPERS DREAM! PRIME POSITION FOR THE DEVELOPER (2.2h)

This kind of property seldom comes on the market. This 22 457sqm. undeveloped stand is situated on the Eastern boundary of Onrus, opposite Kidbrook Place retirement Village. This property is about 6 km. from the Hermanus CBD and within 5 minutes from the whale Coast Mall. Close by is the prestigious Private School, Curro Hermanus This stand is currently zoned as "Agricultural" This is a fantastic opportunity for a good, qualified, skilled development company and developer to develop and used this to create the best income. Don't let this opportunity pass you by CALL ME TODAY: