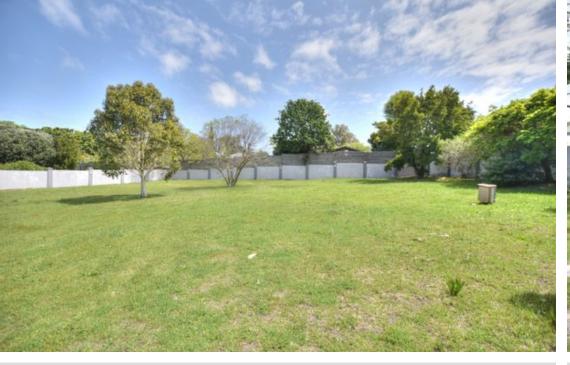

## 2,316m<sup>2</sup> Vacant Land For Sale in Onrus

Web Ref RL23426

https://www.greeff.co.za

Greeff Christie's - Unlock the limitless potential of this expansive stand in the heart of Onrus! Whether you're envisioning a tranquil lifestyle surrounded by natural beauty or a profitable development venture, this property offers a rare and exciting opportunity. Boasting a desirable location in one of the most sought-after areas, this stand is a blank canvas ready for your dream home or investment project. With its proximity to pristine beaches, charming local amenities, and the vibrant Hermanus lifestyle, this is your chance to secure a slice of paradise. Don't miss out– contact us today to make this prime property yours!

## Features

| Exterior                  |         | Sizes     |         |
|---------------------------|---------|-----------|---------|
| Carports/Parkings<br>Pool | 0<br>No | Land Size | 2,316m² |

Charmaine Hunter 064 531 5085 charmaine@greeff.co.za