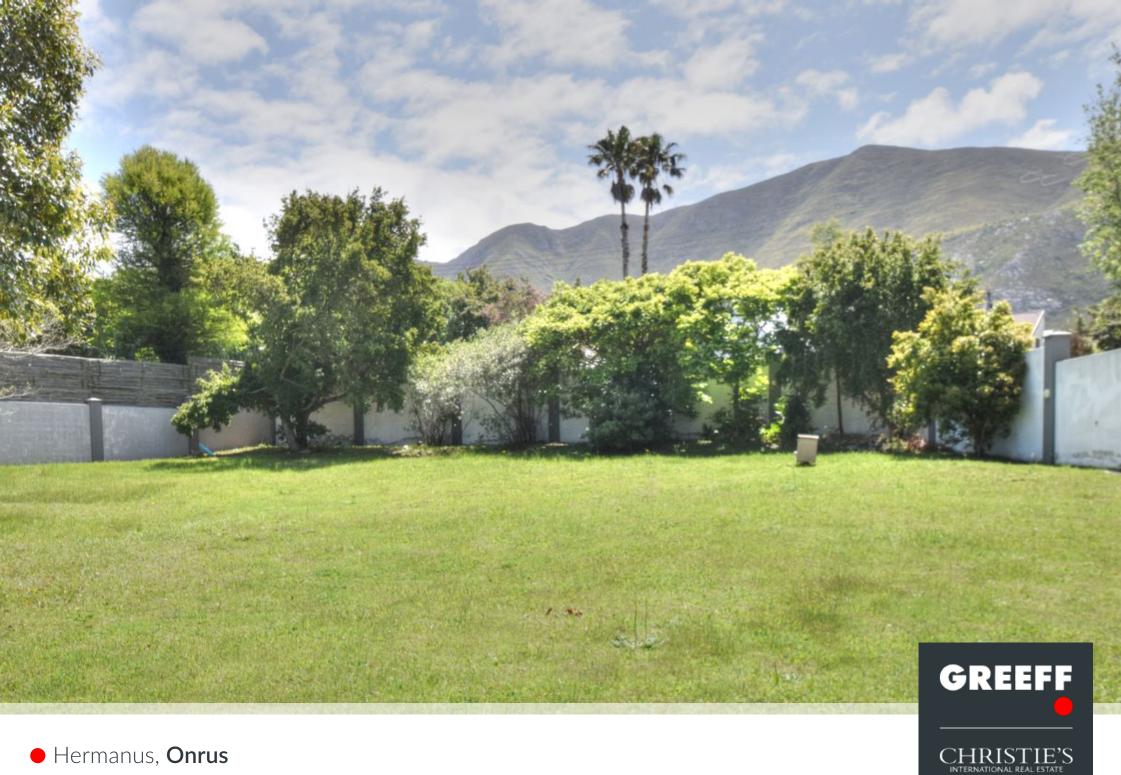

## R4,600,000

## 2,316m<sup>2</sup> Vacant Land For Sale in Onrus

Web Ref RL23426

https://www.greeff.co.za

Greeff Christie's - Unlock the limitless potential of this expansive stand in the heart of Onrus! Whether you're envisioning a tranquil lifestyle surrounded by natural beauty or a profitable development venture, this property offers a rare and exciting opportunity. Boasting a desirable location in one of the most sought-after areas, this stand is a blank canvas ready for your dream home or investment project. With its proximity to pristine beaches, charming local amenities, and the vibrant Hermanus lifestyle, this is your chance to secure a slice of paradise. Don't miss out– contact us today to make this prime property yours!

## Features

| Exterior                  |         | Sizes     |         |
|---------------------------|---------|-----------|---------|
| Carports/Parkings<br>Pool | 0<br>No | Land Size | 2,316m² |

Charmaine Hunter 064 531 5085 charmaine@greeff.co.za