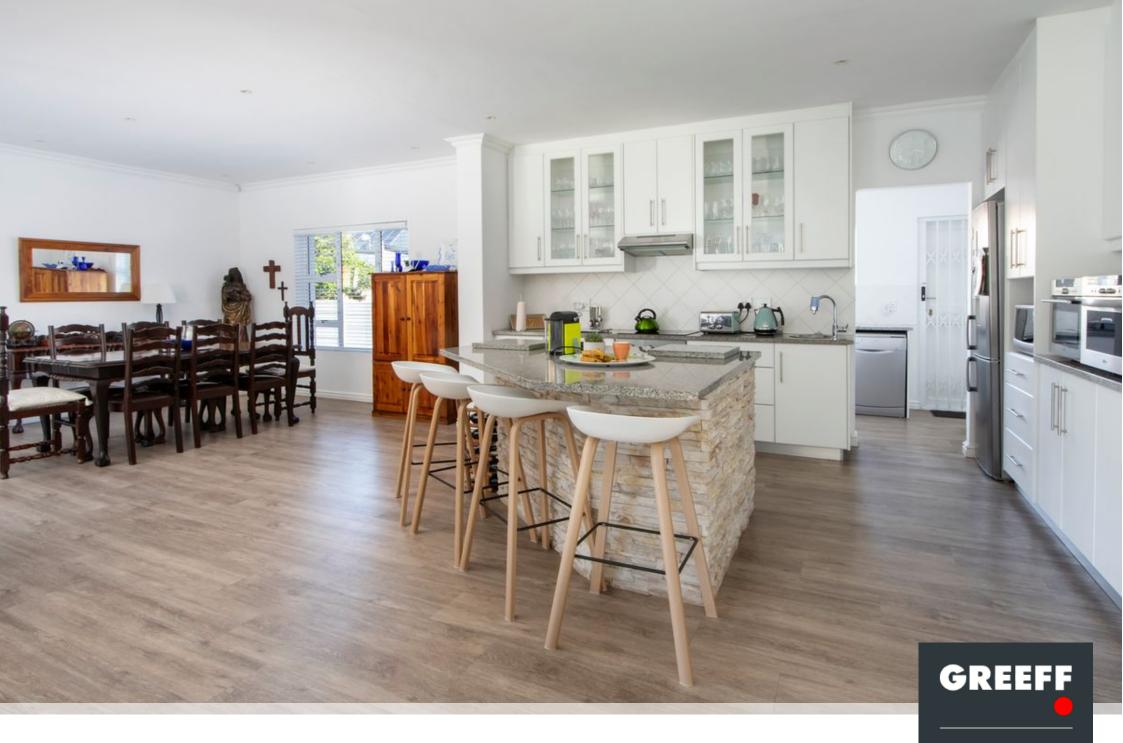

## Modern, Spacious and Stylish family home.

This beautifully designed single-story family home is tucked away in a peaceful crescent on the western side of Sandbaai, Hermanus. Just a block from the sea, it offers easy access to the renowned coastal paths, perfect for scenic walks and enjoying the natural beauty of the Whale Coast. The home features a spacious open-plan kitchen with a separate scullery, a dining room, and a cozy lounge with a fireplace that opens onto a covered braai patio. The master and one of the guest bedrooms are en suite, while two additional bedrooms share a family bathroom. The property also includes a double garage with direct home access and a large, enclosed garden. With its ideal location, privacy, and serene surroundings, this immaculate property offers a tranquil lifestyle for...