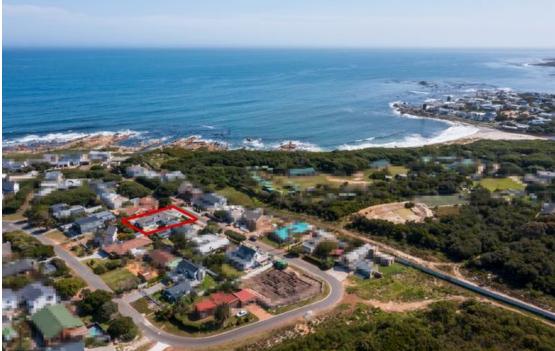

## Modern, Spacious and Stylish family home.

This beautifully designed single-story family home is tucked away in a peaceful crescent on the western side of Sandbaai, Hermanus. Just a block from the sea, it offers easy access to the renowned coastal paths, perfect for scenic walks and enjoying the natural beauty of the Whale Coast. The home features a spacious open-plan kitchen with a separate scullery, a dining room, and a cozy lounge with a fireplace that opens onto a covered braai patio. The master and one of the guest bedrooms are en suite, while two additional bedrooms share a family bathroom. The property also includes a double garage with direct home access and a large, enclosed garden. With its ideal location, privacy, and serene surroundings, this immaculate property offers a tranquil lifestyle for...