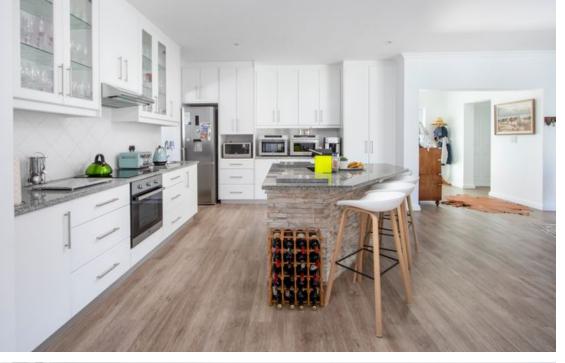

## Modern, Spacious and Stylish family home.

This beautifully designed single-story family home is tucked away in a peaceful crescent on the western side of Sandbaai, Hermanus. Just a block from the sea, it offers easy access to the renowned coastal paths, perfect for scenic walks and enjoying the natural beauty of the Whale Coast. The home features a spacious open-plan kitchen with a separate scullery, a dining room, and a cozy lounge with a fireplace that opens onto a covered braai patio. The master and one of the guest bedrooms are en suite, while two additional bedrooms share a family bathroom. The property also includes a double garage with direct home access and a large, enclosed garden. With its ideal location, privacy, and serene surroundings, this immaculate property offers a tranquil lifestyle for...