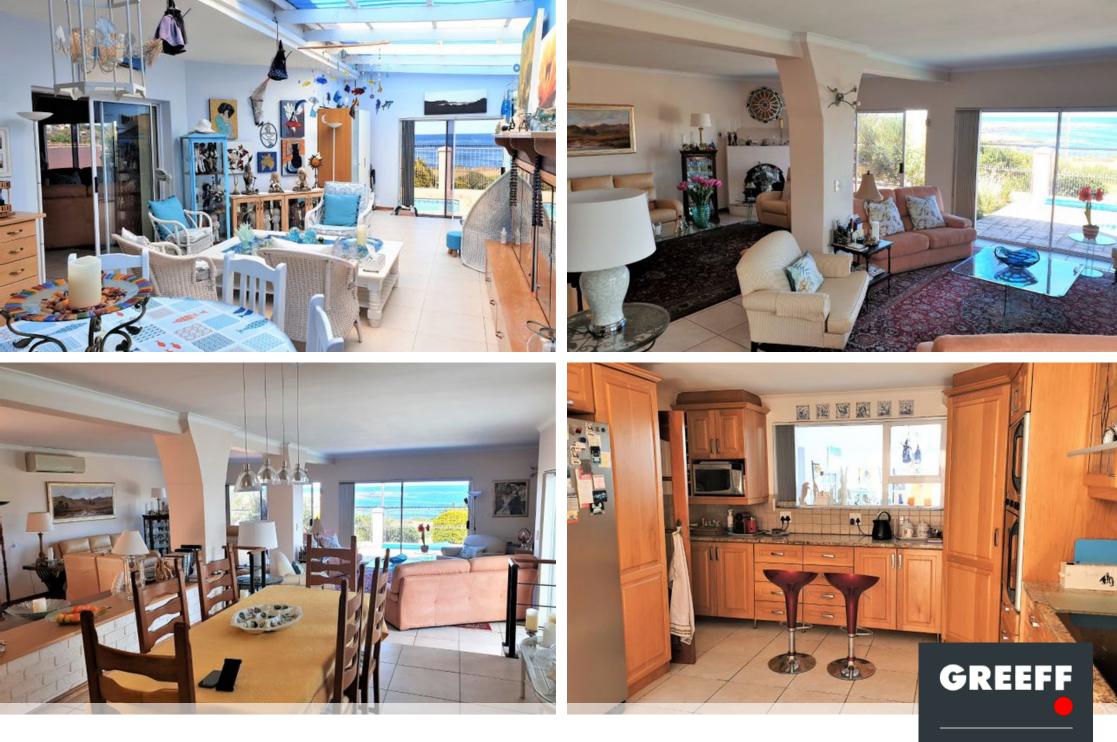

## ONLY A GREEN BELT BETWEEN YOU AND OCEAN

This METICULOUSLY MAINTAINED home has all the requisites for memorable days at the coast..... On entering the home you are welcomed by spacious open plan living areas, from which to CHERISH the picturesque ocean sunrise and sunsets and the tranquil surrounds. The chef of the family can prepare scrumptious meals for family and friends in a separate modern kitchen. Guests are SPOILT for choice, On the lower level a self contained flat with separate entrance or upstairs, three en suite bedrooms. The master bedroom is simply out of this world. The bedrooms upstairs lead onto a wrap around enclosed patio spilling over to the enclosed braai area. Three garages and a sparkling pool completes the picture .For peace of mind, this property is well secured with an , intercom...