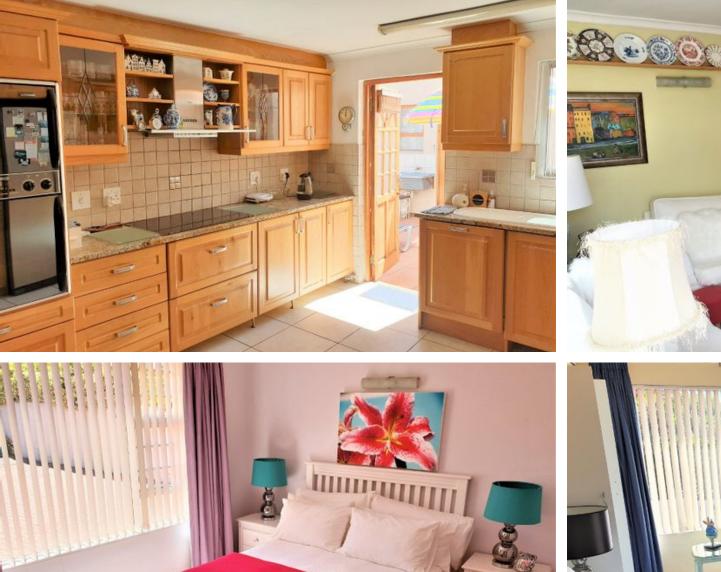

## ONLY A GREEN BELT BETWEEN YOU AND OCEAN

This METICULOUSLY MAINTAINED home has all the requisites for memorable days at the coast..... On entering the home you are welcomed by spacious open plan living areas, from which to CHERISH the picturesque ocean sunrise and sunsets and the tranquil surrounds. The chef of the family can prepare scrumptious meals for family and friends in a separate modern kitchen. Guests are SPOILT for choice, On the lower level a self contained flat with separate entrance or upstairs, three en suite bedrooms. The master bedroom is simply out of this world. The bedrooms upstairs lead onto a wrap around enclosed patio spilling over to the enclosed braai area. Three garages and a sparkling pool completes the picture .For peace of mind, this property is well secured with an , intercom...