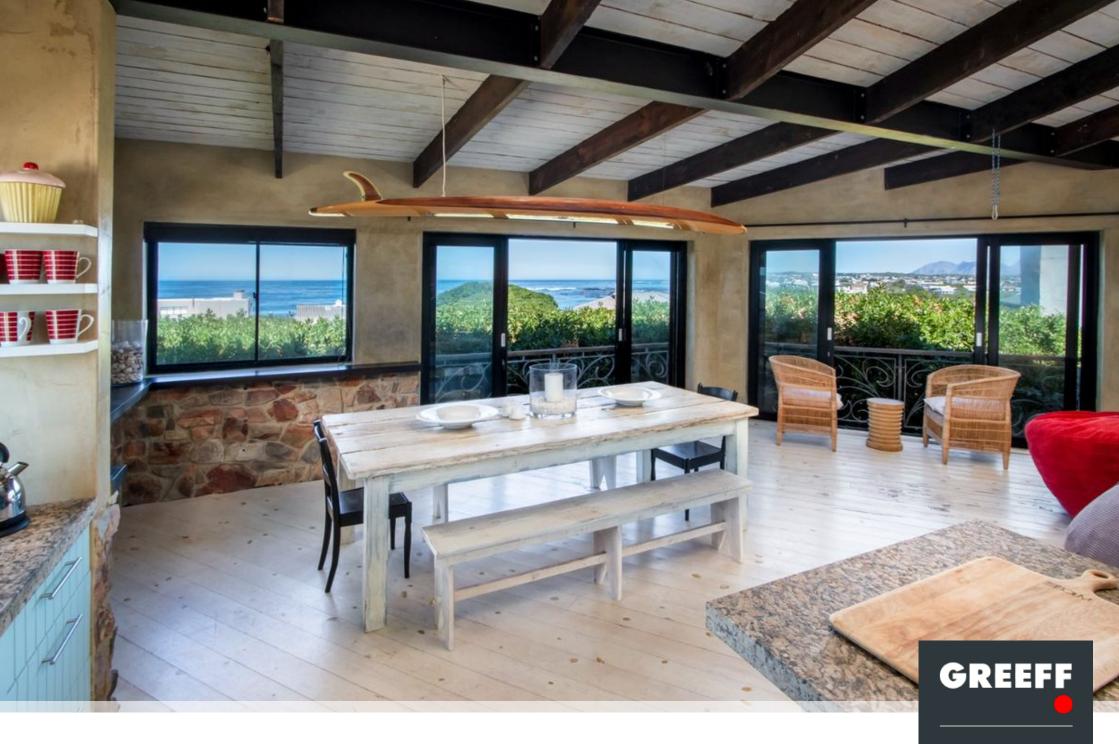

## It's All About Location- Panoramic ocean and mountain views!!

Make this blissful holiday home your own! Enchanted milkwood's envelop this property to create a private and laid back haven. This gorgeous home offers you spectacular wrap around views of the mountain and the ocean, it is a feast for the eyes! One cannot help but to kick back and relax as you enter this home. The bedrooms downstairs are each privately situated and offer you peace, tranquility, and space. Two guest bedrooms share a bathroom, whilst the third bedroom offers en suite luxury. The master bedroom has a walk in dressing room, an en suite bathroom and even its own private deck under the milkwood's. The upper level offers you an open plan lounge, kitchen and dining room for relaxed living and uninterrupted views. There is a fireplace for those cold,...