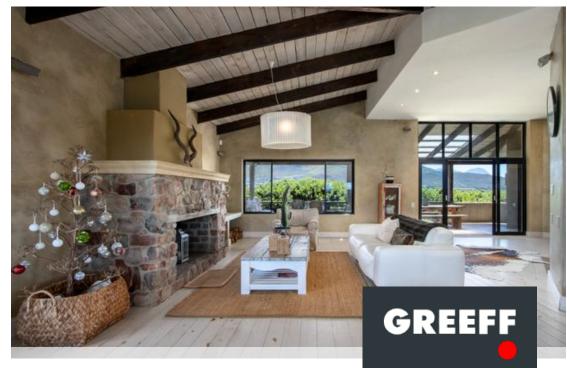

## It's All About Location- Panoramic ocean and mountain views!!

Make this blissful holiday home your own! Enchanted milkwood's envelop this property to create a private and laid back haven. This gorgeous home offers you spectacular wrap around views of the mountain and the ocean, it is a feast for the eyes! One cannot help but to kick back and relax as you enter this home. The bedrooms downstairs are each privately situated and offer you peace, tranquility, and space. Two guest bedrooms share a bathroom, whilst the third bedroom offers en suite luxury. The master bedroom has a walk in dressing room, an en suite bathroom and even its own private deck under the milkwood's. The upper level offers you an open plan lounge, kitchen and dining room for relaxed living and uninterrupted views. There is a fireplace for those cold,...