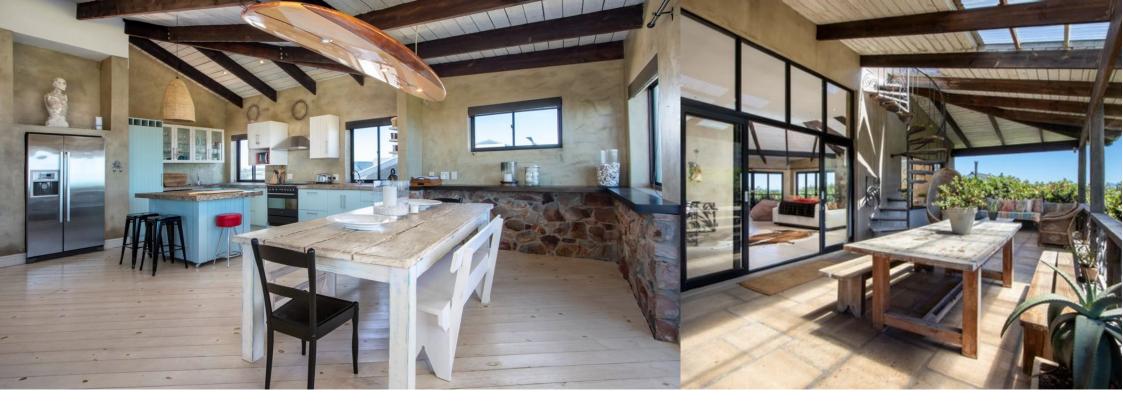

## It's All About Location- Panoramic ocean and mountain views!!

Make this blissful holiday home your own! Enchanted milkwood's envelop this property to create a private and laid back haven. This gorgeous home offers you spectacular wrap around views of the mountain and the ocean, it is a feast for the eyes! One cannot help but to kick back and relax as you enter this home. The bedrooms downstairs are each privately situated and offer you peace, tranquility, and space. Two guest bedrooms share a bathroom, whilst the third bedroom offers en suite luxury. The master bedroom has a walk in dressing room, an en suite bathroom and even its own private deck under the milkwood's. The upper level offers you an open plan lounge, kitchen and dining room for relaxed living and uninterrupted views. There is a fireplace for those cold,...