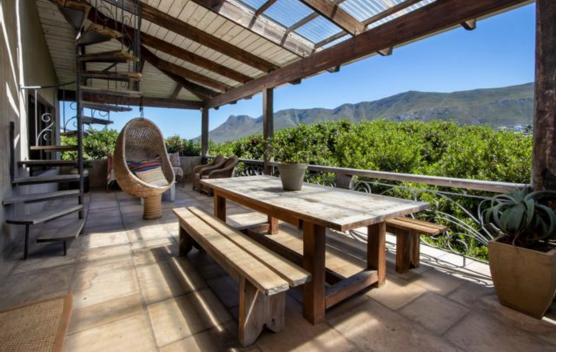

## It's All About Location- Panoramic ocean and mountain views!!

Make this blissful holiday home your own! Enchanted milkwood's envelop this property to create a private and laid back haven. This gorgeous home offers you spectacular wrap around views of the mountain and the ocean, it is a feast for the eyes! One cannot help but to kick back and relax as you enter this home. The bedrooms downstairs are each privately situated and offer you peace, tranquility, and space. Two guest bedrooms share a bathroom, whilst the third bedroom offers en suite luxury. The master bedroom has a walk in dressing room, an en suite bathroom and even its own private deck under the milkwood's. The upper level offers you an open plan lounge, kitchen and dining room for relaxed living and uninterrupted views. There is a fireplace for those cold,...