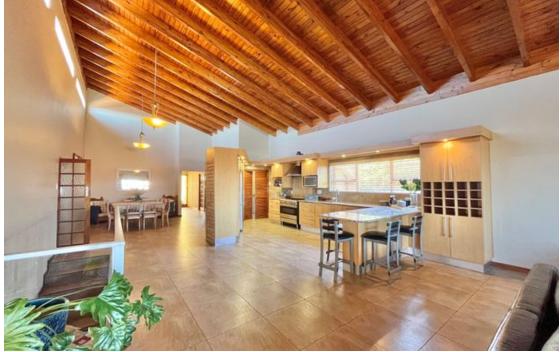

## Captivating Double-Story Family Home with Stunning Views

Joint Mandate. Nestled in the serene coastal suburb of Sandbaai, this impressive double-story home offers a perfect blend of style, functionality, and breathtaking views. Boasting 6 bedrooms and 4 bathrooms, this versatile property is ideal for a large family, holiday retreat, or investment opportunity. Upstairs, you'll find 4 well-appointed bedrooms, including a main bedroom with an en-suite bathroom, ocean views, and direct access to a covered balcony. The spacious open-plan layout features a sunlit dining area, expansive living room, and a modern kitchen with skylights, a separate scullery, and laundry room. Step out onto the balcony to enjoy a built-in braai and uninterrupted sea views, thanks to a servitude protecting the surrounding vistas. Downstairs, the...