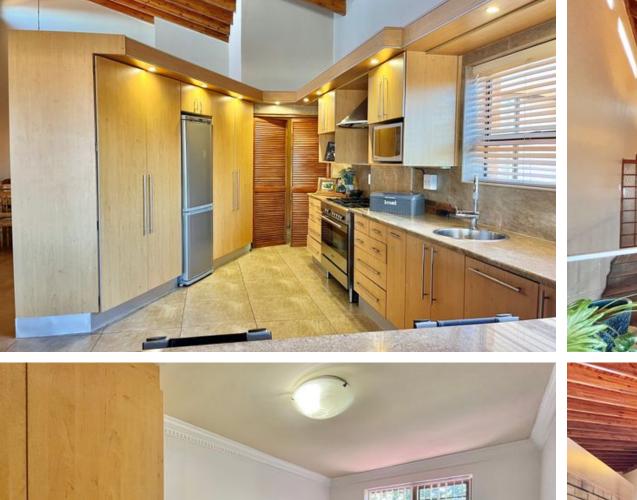

## Captivating Double-Story Family Home with Stunning Views

Joint Mandate. Nestled in the serene coastal suburb of Sandbaai, this impressive double-story home offers a perfect blend of style, functionality, and breathtaking views. Boasting 6 bedrooms and 4 bathrooms, this versatile property is ideal for a large family, holiday retreat, or investment opportunity. Upstairs, you'll find 4 well-appointed bedrooms, including a main bedroom with an en-suite bathroom, ocean views, and direct access to a covered balcony. The spacious open-plan layout features a sunlit dining area, expansive living room, and a modern kitchen with skylights, a separate scullery, and laundry room. Step out onto the balcony to enjoy a built-in braai and uninterrupted sea views, thanks to a servitude protecting the surrounding vistas. Downstairs, the...