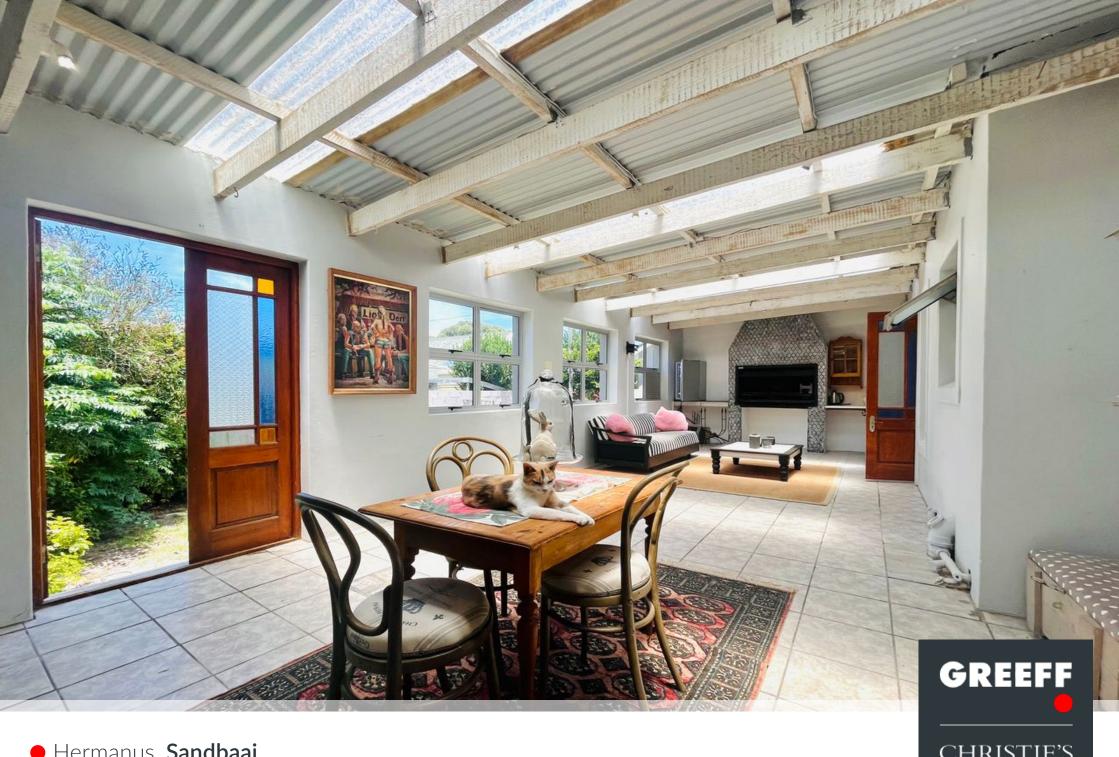

## Charming 3-Bedroom Home in Prime Sandbaai Location

This delightful 3-bedroom, 2-bathroom home in Sandbaai combines comfort, convenience, and captivating mountain views. Perfectly situated in a sought-after cul-de-sac, the property offers a peaceful setting just a short stroll from Curro Hermanus and the Whale Coast Mall. Designed for modern living, the open-plan kitchen, dining, lounge, and living areas provide a seamless flow, enhanced by a scullery for added convenience. A dedicated study offers the perfect space for work or hobbies. Two of the bedrooms open directly to a spacious entertainment area with a built-in braai, making this home ideal for hosting family and friends. The north-facing lounge features three doors leading to a covered patio, where you can relax and soak in the stunning mountain views. The...