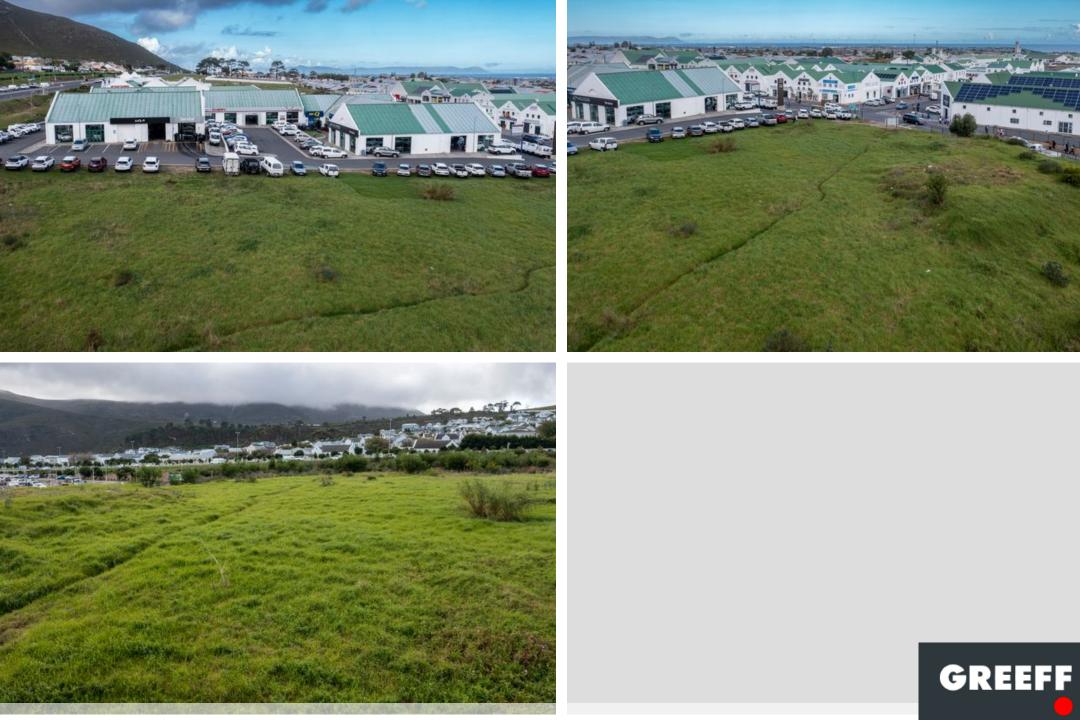

## Industrial Development Opportunity In Prime Position

Situated adjacent to the Hermanus Whale Coast Mall and bordering the R43, one of the last available vacant lands for development. This vacant land is surrounded by established businesses and the location is fantastic with exposure to passing traffic from the Main Road. The location of this property conveniently allows easy access to the main arterial routes leading into and out of Hermanus. The Zoning is Industrial 1. Call for a viewing and more information.