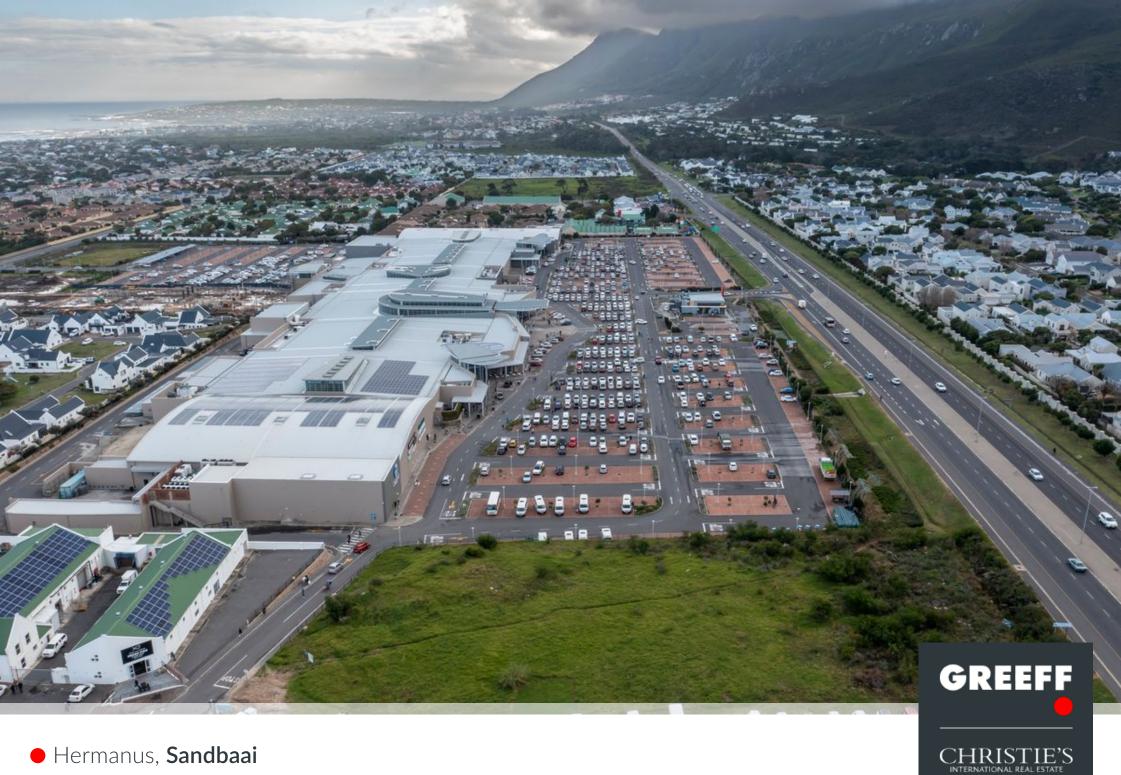

## Industrial Development Opportunity In Prime Position

Situated adjacent to the Hermanus Whale Coast Mall and bordering the R43, one of the last available vacant lands for development. This vacant land is surrounded by established businesses and the location is fantastic with exposure to passing traffic from the Main Road. The location of this property conveniently allows easy access to the main arterial routes leading into and out of Hermanus. The Zoning is Industrial 1. Call for a viewing and more information.