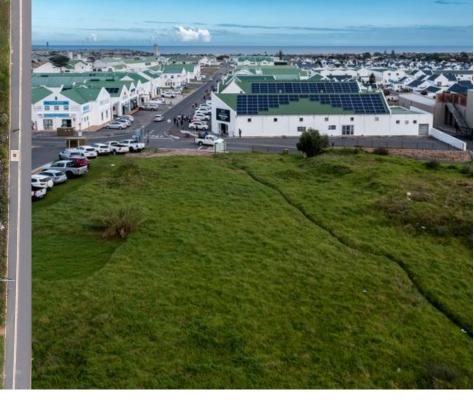

## Industrial Development Opportunity In Prime Position

Situated adjacent to the Hermanus Whale Coast Mall and bordering the R43, one of the last available vacant lands for development. This vacant land is surrounded by established businesses and the location is fantastic with exposure to passing traffic from the Main Road. The location of this property conveniently allows easy access to the main arterial routes leading into and out of Hermanus. The Zoning is Industrial 1. Call for a viewing and more information.