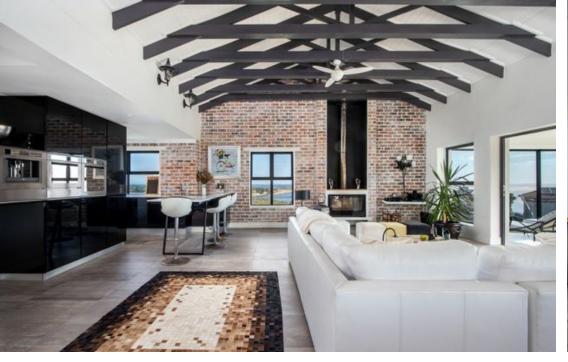

## Glorious modern house in a beautiful safe environment ideal for the family to play and grow.

This house has been designed for family living and entertaining, just a stones throw away from the lagoon! Upon entering, you will be wowed by the double-height ceiling with stunning chandelier and floating stairs. The ground floor comprises of an open plan kitchen, scullery, dining living area with a stainless steel indoor braai. Stacking doors lead to an undercover braai area where there is a jetmaster pizza oven and an outside sunken seating area with a firepit for those lazy hazy evenings. Upstairs also has a kitchen with integrated appliances, a scullery, a large open plan, double vaulted ceiling height living dining area with a fireplace and stacking doors leading to another entertainment area with a jacuzzi. Here you have the most awe inspiring views of the...