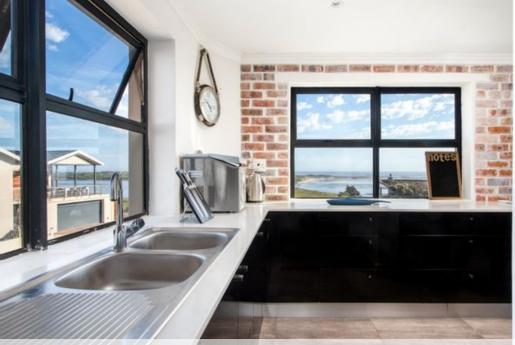

## Glorious modern house in a beautiful safe environment ideal for the family to play and grow.

This house has been designed for family living and entertaining, just a stones throw away from the lagoon! Upon entering, you will be wowed by the double-height ceiling with stunning chandelier and floating stairs. The ground floor comprises of an open plan kitchen, scullery, dining living area with a stainless steel indoor braai. Stacking doors lead to an undercover braai area where there is a jetmaster pizza oven and an outside sunken seating area with a firepit for those lazy hazy evenings. Upstairs also has a kitchen with integrated appliances, a scullery, a large open plan, double vaulted ceiling height living dining area with a fireplace and stacking doors leading to another entertainment area with a jacuzzi. Here you have the most awe inspiring views of the...