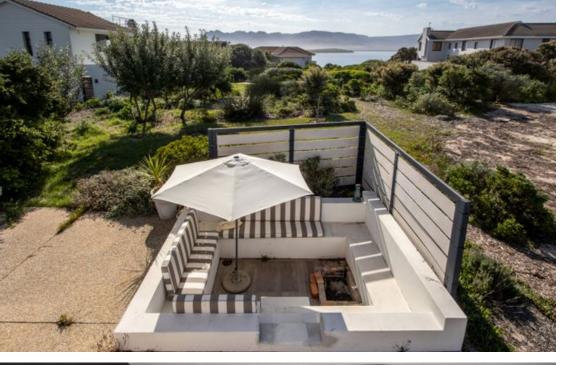

## Glorious modern house in a beautiful safe environment ideal for the family to play and grow.

This house has been designed for family living and entertaining, just a stones throw away from the lagoon! Upon entering, you will be wowed by the double-height ceiling with stunning chandelier and floating stairs. The ground floor comprises of an open plan kitchen, scullery, dining living area with a stainless steel indoor braai. Stacking doors lead to an undercover braai area where there is a jetmaster pizza oven and an outside sunken seating area with a firepit for those lazy hazy evenings. Upstairs also has a kitchen with integrated appliances, a scullery, a large open plan, double vaulted ceiling height living dining area with a fireplace and stacking doors leading to another entertainment area with a jacuzzi. Here you have the most awe inspiring views of the...