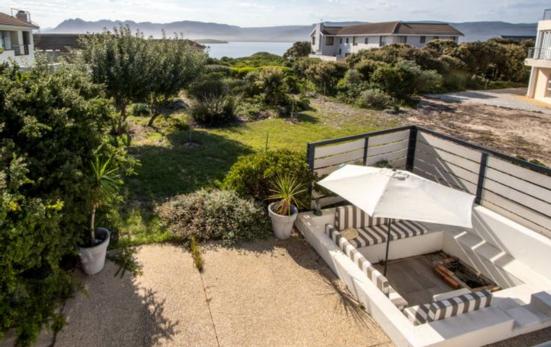

## Glorious modern house in a beautiful safe environment ideal for the family to play and grow.

This house has been designed for family living and entertaining, just a stones throw away from the lagoon! Upon entering, you will be wowed by the double-height ceiling with stunning chandelier and floating stairs. The ground floor comprises of an open plan kitchen, scullery, dining living area with a stainless steel indoor braai. Stacking doors lead to an undercover braai area where there is a jetmaster pizza oven and an outside sunken seating area with a firepit for those lazy hazy evenings. Upstairs also has a kitchen with integrated appliances, a scullery, a large open plan, double vaulted ceiling height living dining area with a fireplace and stacking doors leading to another entertainment area with a jacuzzi. Here you have the most awe inspiring views of the...