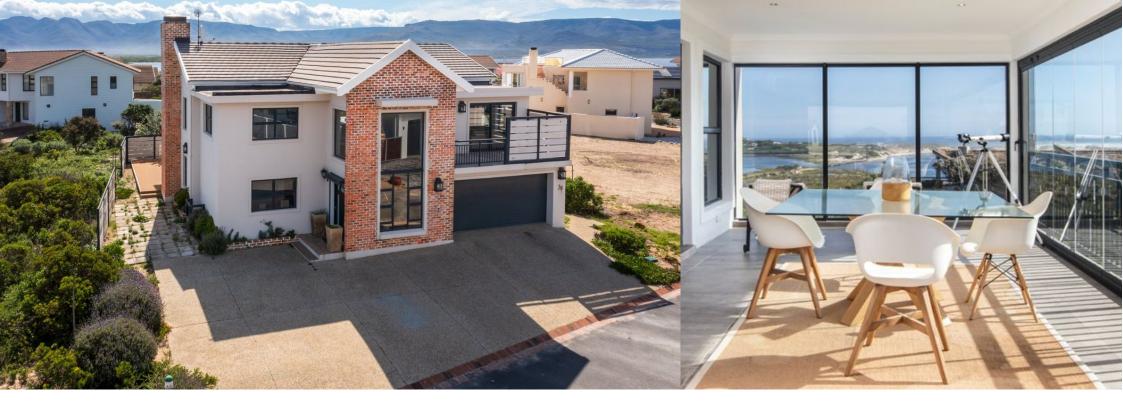

## Glorious modern house in a beautiful safe environment ideal for the family to play and grow.

This house has been designed for family living and entertaining, just a stones throw away from the lagoon! Upon entering, you will be wowed by the double-height ceiling with stunning chandelier and floating stairs. The ground floor comprises of an open plan kitchen, scullery, dining living area with a stainless steel indoor braai. Stacking doors lead to an undercover braai area where there is a jetmaster pizza oven and an outside sunken seating area with a firepit for those lazy hazy evenings. Upstairs also has a kitchen with integrated appliances, a scullery, a large open plan, double vaulted ceiling height living dining area with a fireplace and stacking doors leading to another entertainment area with a jacuzzi. Here you have the most awe inspiring views of the...