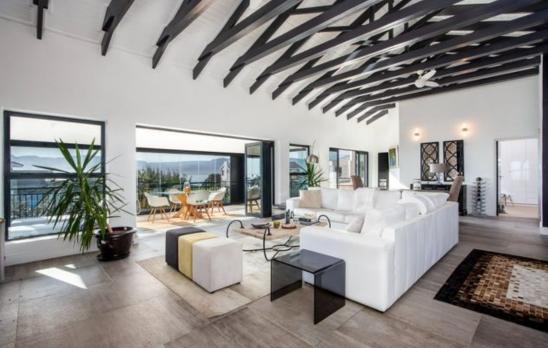

## Glorious modern house in a beautiful safe environment ideal for the family to play and grow.

This house has been designed for family living and entertaining, just a stones throw away from the lagoon! Upon entering, you will be wowed by the double-height ceiling with stunning chandelier and floating stairs. The ground floor comprises of an open plan kitchen, scullery, dining living area with a stainless steel indoor braai. Stacking doors lead to an undercover braai area where there is a jetmaster pizza oven and an outside sunken seating area with a firepit for those lazy hazy evenings. Upstairs also has a kitchen with integrated appliances, a scullery, a large open plan, double vaulted ceiling height living dining area with a fireplace and stacking doors leading to another entertainment area with a jacuzzi. Here you have the most awe inspiring views of the...