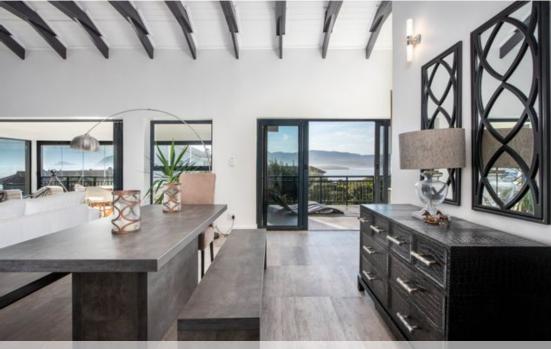

## Glorious modern house in a beautiful safe environment ideal for the family to play and grow.

This house has been designed for family living and entertaining, just a stones throw away from the lagoon! Upon entering, you will be wowed by the double-height ceiling with stunning chandelier and floating stairs. The ground floor comprises of an open plan kitchen, scullery, dining living area with a stainless steel indoor braai. Stacking doors lead to an undercover braai area where there is a jetmaster pizza oven and an outside sunken seating area with a firepit for those lazy hazy evenings. Upstairs also has a kitchen with integrated appliances, a scullery, a large open plan, double vaulted ceiling height living dining area with a fireplace and stacking doors leading to another entertainment area with a jacuzzi. Here you have the most awe inspiring views of the...