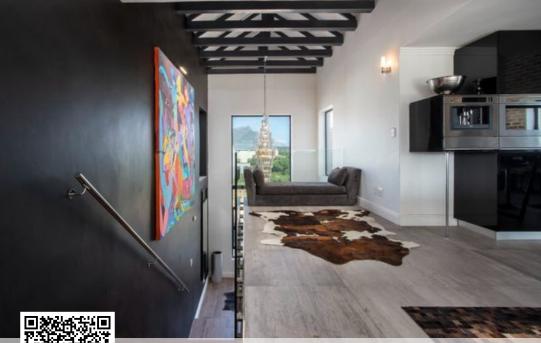

## Glorious modern house in a beautiful safe environment ideal for the family to play and grow.

This house has been designed for family living and entertaining, just a stones throw away from the lagoon! Upon entering, you will be wowed by the double-height ceiling with stunning chandelier and floating stairs. The ground floor comprises of an open plan kitchen, scullery, dining living area with a stainless steel indoor braai. Stacking doors lead to an undercover braai area where there is a jetmaster pizza oven and an outside sunken seating area with a firepit for those lazy hazy evenings. Upstairs also has a kitchen with integrated appliances, a scullery, a large open plan, double vaulted ceiling height living dining area with a fireplace and stacking doors leading to another entertainment area with a jacuzzi. Here you have the most awe inspiring views of the...