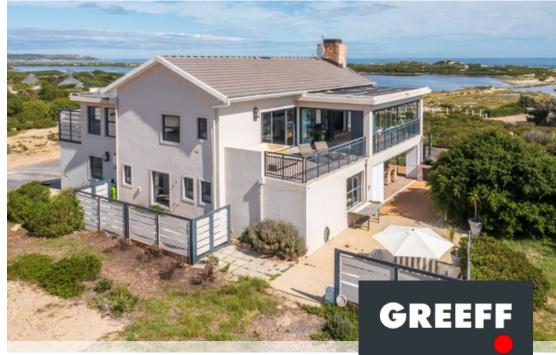

## Glorious modern house in a beautiful safe environment ideal for the family to play and grow.

This house has been designed for family living and entertaining, just a stones throw away from the lagoon! Upon entering, you will be wowed by the double-height ceiling with stunning chandelier and floating stairs. The ground floor comprises of an open plan kitchen, scullery, dining living area with a stainless steel indoor braai. Stacking doors lead to an undercover braai area where there is a jetmaster pizza oven and an outside sunken seating area with a firepit for those lazy hazy evenings. Upstairs also has a kitchen with integrated appliances, a scullery, a large open plan, double vaulted ceiling height living dining area with a fireplace and stacking doors leading to another entertainment area with a jacuzzi. Here you have the most awe inspiring views of the...