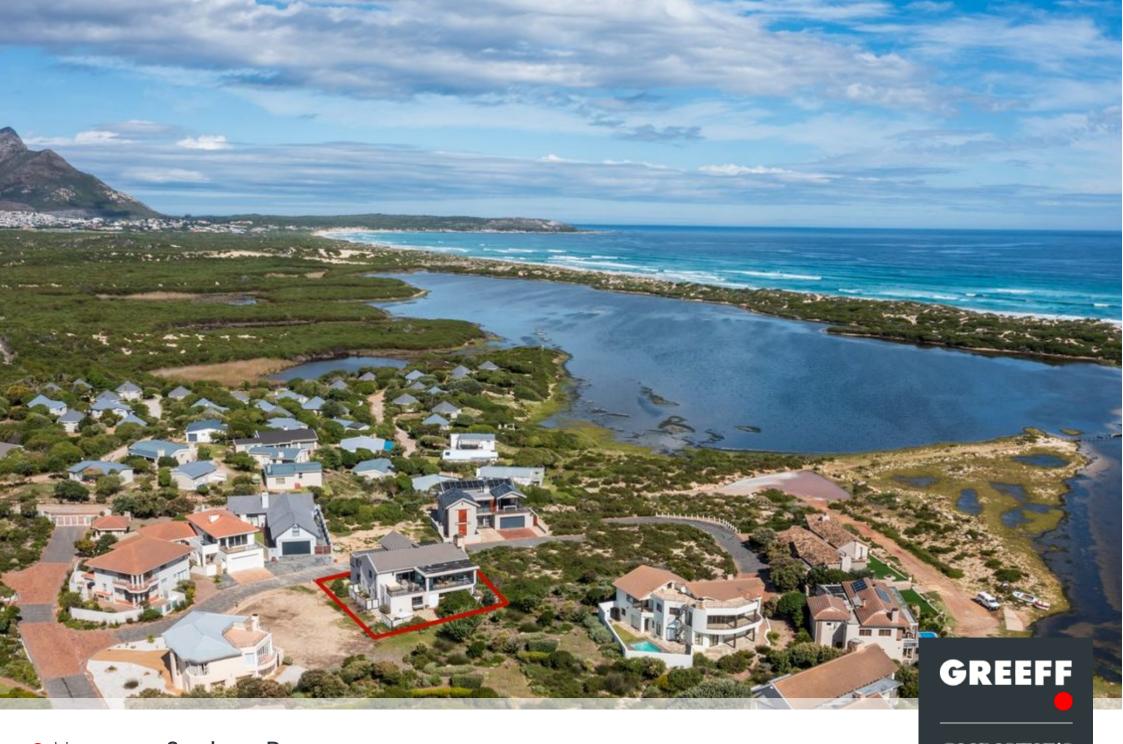

## Glorious modern house in a beautiful safe environment ideal for the family to play and grow.

This house has been designed for family living and entertaining, just a stones throw away from the lagoon! Upon entering, you will be wowed by the double-height ceiling with stunning chandelier and floating stairs. The ground floor comprises of an open plan kitchen, scullery, dining living area with a stainless steel indoor braai. Stacking doors lead to an undercover braai area where there is a jetmaster pizza oven and an outside sunken seating area with a firepit for those lazy hazy evenings. Upstairs also has a kitchen with integrated appliances, a scullery, a large open plan, double vaulted ceiling height living dining area with a fireplace and stacking doors leading to another entertainment area with a jacuzzi. Here you have the most awe inspiring views of the...