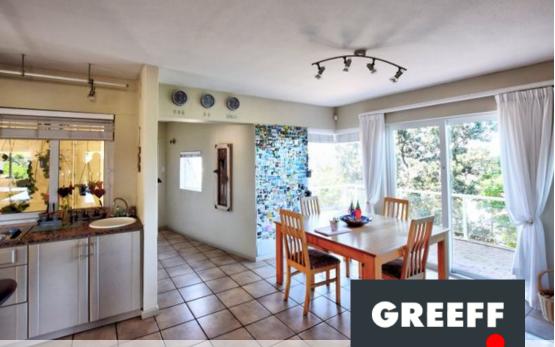

## Greeff Christie's - under instruction to bring all reasonable offers on this iconic Hermanus home!

Contact us today to arrange a private viewing - we offer personalised LIVE VIDEO TOURS for out of towners that are unable to view in person. Greeff Christie's are proud to present this quality 770 m2 iconic Vermont residence. Join us and hear how the owner dons flippers and snorkel and hops into the Atlantic Ocean which is literally on his doorstep. Marvel in the outdoors fish cleaning station, cooking on the pit fire under the gazebo with 180 degree, uninterrupted sea views! The home was built around enjoying life and this is reflected by the sleeper wood lounge floor which doubles up as an impromptu DANCE FLOOR. This home is larger than most in the neighbourhood and comes complete with a SNOOKER ROOM, temperature controlled WINE