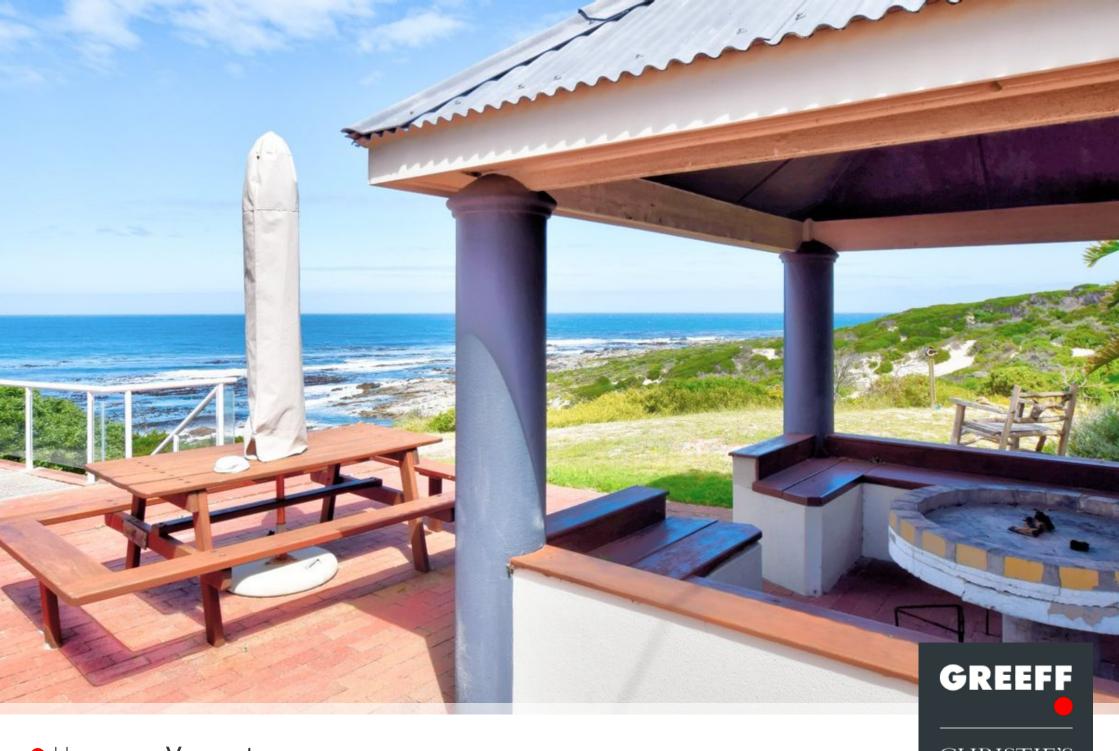

## Greeff Christie's - under instruction to bring all reasonable offers on this iconic Hermanus home!

Contact us today to arrange a private viewing - we offer personalised LIVE VIDEO TOURS for out of towners that are unable to view in person. Greeff Christie's are proud to present this quality 770 m2 iconic Vermont residence. Join us and hear how the owner dons flippers and snorkel and hops into the Atlantic Ocean which is literally on his doorstep. Marvel in the outdoors fish cleaning station, cooking on the pit fire under the gazebo with 180 degree, uninterrupted sea views! The home was built around enjoying life and this is reflected by the sleeper wood lounge floor which doubles up as an impromptu DANCE FLOOR. This home is larger than most in the neighbourhood and comes complete with a SNOOKER ROOM, temperature controlled WINE