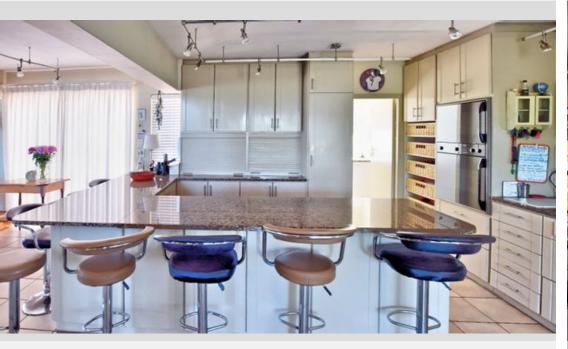

## Greeff Christie's - under instruction to bring all reasonable offers on this iconic Hermanus home!

Contact us today to arrange a private viewing - we offer personalised LIVE VIDEO TOURS for out of towners that are unable to view in person. Greeff Christie's are proud to present this quality 770 m2 iconic Vermont residence. Join us and hear how the owner dons flippers and snorkel and hops into the Atlantic Ocean which is literally on his doorstep. Marvel in the outdoors fish cleaning station, cooking on the pit fire under the gazebo with 180 degree, uninterrupted sea views! The home was built around enjoying life and this is reflected by the sleeper wood lounge floor which doubles up as an impromptu DANCE FLOOR. This home is larger than most in the neighbourhood and comes complete with a SNOOKER ROOM, temperature controlled WINE