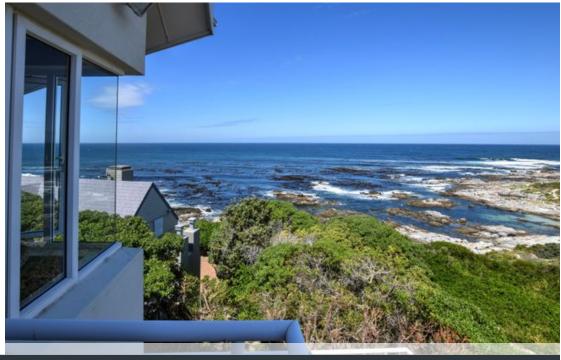

## Greeff Christie's - under instruction to bring all reasonable offers on this iconic Hermanus home!

Contact us today to arrange a private viewing - we offer personalised LIVE VIDEO TOURS for out of towners that are unable to view in person. Greeff Christie's are proud to present this quality 770 m2 iconic Vermont residence. Join us and hear how the owner dons flippers and snorkel and hops into the Atlantic Ocean which is literally on his doorstep. Marvel in the outdoors fish cleaning station, cooking on the pit fire under the gazebo with 180 degree, uninterrupted sea views! The home was built around enjoying life and this is reflected by the sleeper wood lounge floor which doubles up as an impromptu DANCE FLOOR. This home is larger than most in the neighbourhood and comes complete with a SNOOKER ROOM, temperature controlled WINE