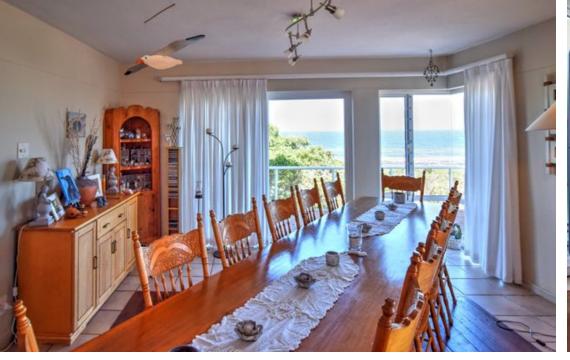

## Greeff Christie's - under instruction to bring all reasonable offers on this iconic Hermanus home!

Contact us today to arrange a private viewing - we offer personalised LIVE VIDEO TOURS for out of towners that are unable to view in person. Greeff Christie's are proud to present this quality 770 m2 iconic Vermont residence. Join us and hear how the owner dons flippers and snorkel and hops into the Atlantic Ocean which is literally on his doorstep. Marvel in the outdoors fish cleaning station, cooking on the pit fire under the gazebo with 180 degree, uninterrupted sea views! The home was built around enjoying life and this is reflected by the sleeper wood lounge floor which doubles up as an impromptu DANCE FLOOR. This home is larger than most in the neighbourhood and comes complete with a SNOOKER ROOM, temperature controlled WINE