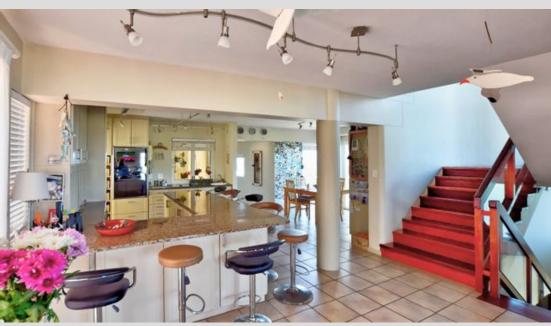

## Greeff Christie's - under instruction to bring all reasonable offers on this iconic Hermanus home!

Contact us today to arrange a private viewing - we offer personalised LIVE VIDEO TOURS for out of towners that are unable to view in person. Greeff Christie's are proud to present this quality 770 m2 iconic Vermont residence. Join us and hear how the owner dons flippers and snorkel and hops into the Atlantic Ocean which is literally on his doorstep. Marvel in the outdoors fish cleaning station, cooking on the pit fire under the gazebo with 180 degree, uninterrupted sea views! The home was built around enjoying life and this is reflected by the sleeper wood lounge floor which doubles up as an impromptu DANCE FLOOR. This home is larger than most in the neighbourhood and comes complete with a SNOOKER ROOM, temperature controlled WINE