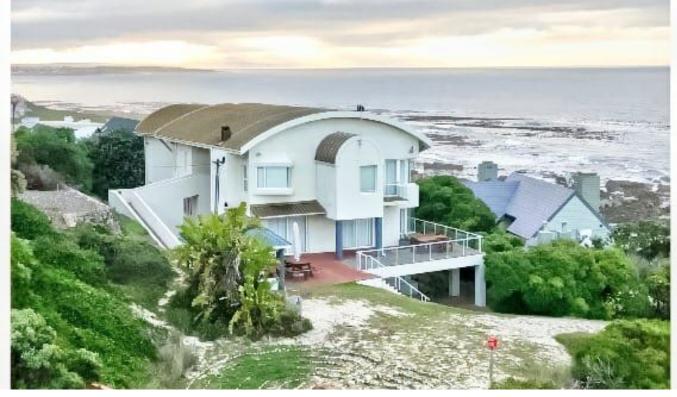

## Greeff Christie's - under instruction to bring all reasonable offers on this iconic Hermanus home!

Contact us today to arrange a private viewing - we offer personalised LIVE VIDEO TOURS for out of towners that are unable to view in person. Greeff Christie's are proud to present this quality 770 m2 iconic Vermont residence. Join us and hear how the owner dons flippers and snorkel and hops into the Atlantic Ocean which is literally on his doorstep. Marvel in the outdoors fish cleaning station, cooking on the pit fire under the gazebo with 180 degree, uninterrupted sea views! The home was built around enjoying life and this is reflected by the sleeper wood lounge floor which doubles up as an impromptu DANCE FLOOR. This home is larger than most in the neighbourhood and comes complete with a SNOOKER ROOM, temperature controlled WINE