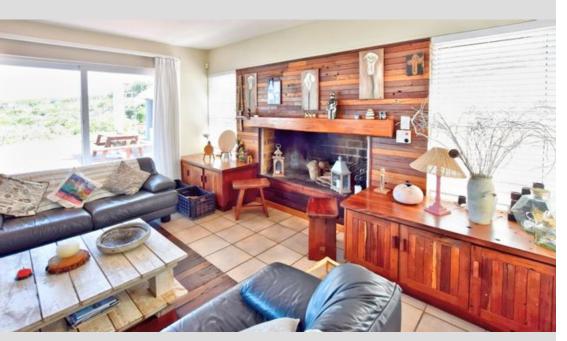

## Greeff Christie's - under instruction to bring all reasonable offers on this iconic Hermanus home!

Contact us today to arrange a private viewing - we offer personalised LIVE VIDEO TOURS for out of towners that are unable to view in person. Greeff Christie's are proud to present this quality 770 m2 iconic Vermont residence. Join us and hear how the owner dons flippers and snorkel and hops into the Atlantic Ocean which is literally on his doorstep. Marvel in the outdoors fish cleaning station, cooking on the pit fire under the gazebo with 180 degree, uninterrupted sea views! The home was built around enjoying life and this is reflected by the sleeper wood lounge floor which doubles up as an impromptu DANCE FLOOR. This home is larger than most in the neighbourhood and comes complete with a SNOOKER ROOM, temperature controlled WINE