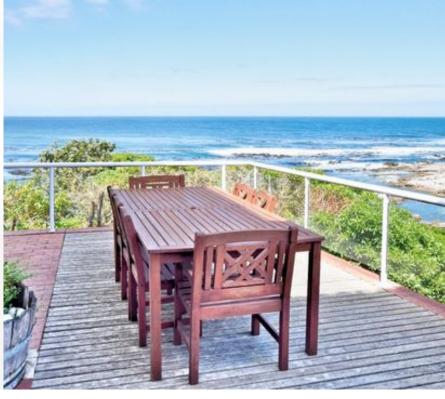

## Greeff Christie's - under instruction to bring all reasonable offers on this iconic Hermanus home!

Contact us today to arrange a private viewing - we offer personalised LIVE VIDEO TOURS for out of towners that are unable to view in person. Greeff Christie's are proud to present this quality 770 m2 iconic Vermont residence. Join us and hear how the owner dons flippers and snorkel and hops into the Atlantic Ocean which is literally on his doorstep. Marvel in the outdoors fish cleaning station, cooking on the pit fire under the gazebo with 180 degree, uninterrupted sea views! The home was built around enjoying life and this is reflected by the sleeper wood lounge floor which doubles up as an impromptu DANCE FLOOR. This home is larger than most in the neighbourhood and comes complete with a SNOOKER ROOM, temperature controlled WINE