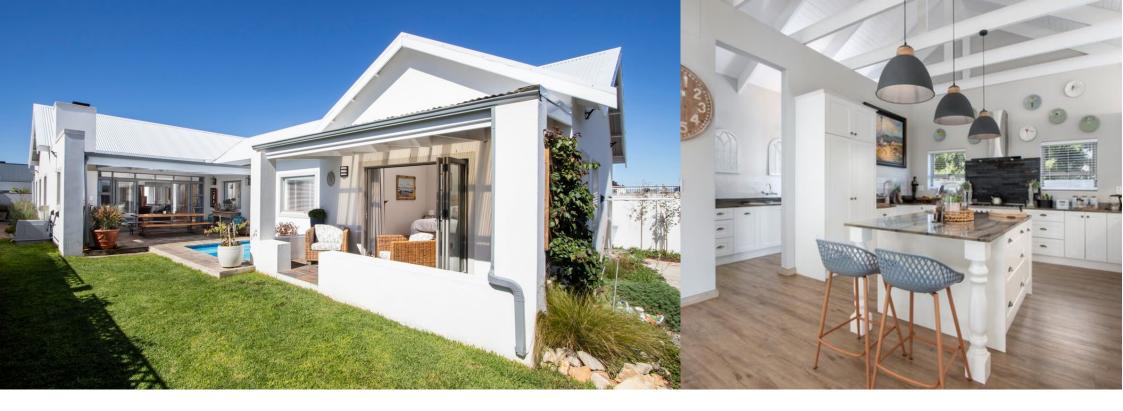

### Nestled Between Nature's Beauty

Greeff Christie's – EXCLUSIVE SOLE MANDATE View video - Please Note that Viewing is on a by appointment basis Discover the perfect blend of style and natural beauty with this stunning contemporary home located in the serene neighbourhood of Vermont, Hermanus. Set amidst the calming presence of the ocean and majestic mountains, offering a harmonious living experience in a modern setting. As you step into the spacious and inviting hall, you are led into a world where every detail complements the tranquil environment outside. The kitchen, dressed in serene white, features granite countertops that echo the undulating waves of the nearby Atlantic Ocean. This space is not just about aesthetic harmony but also functionality, with ample storage, room for all appliances, ready...