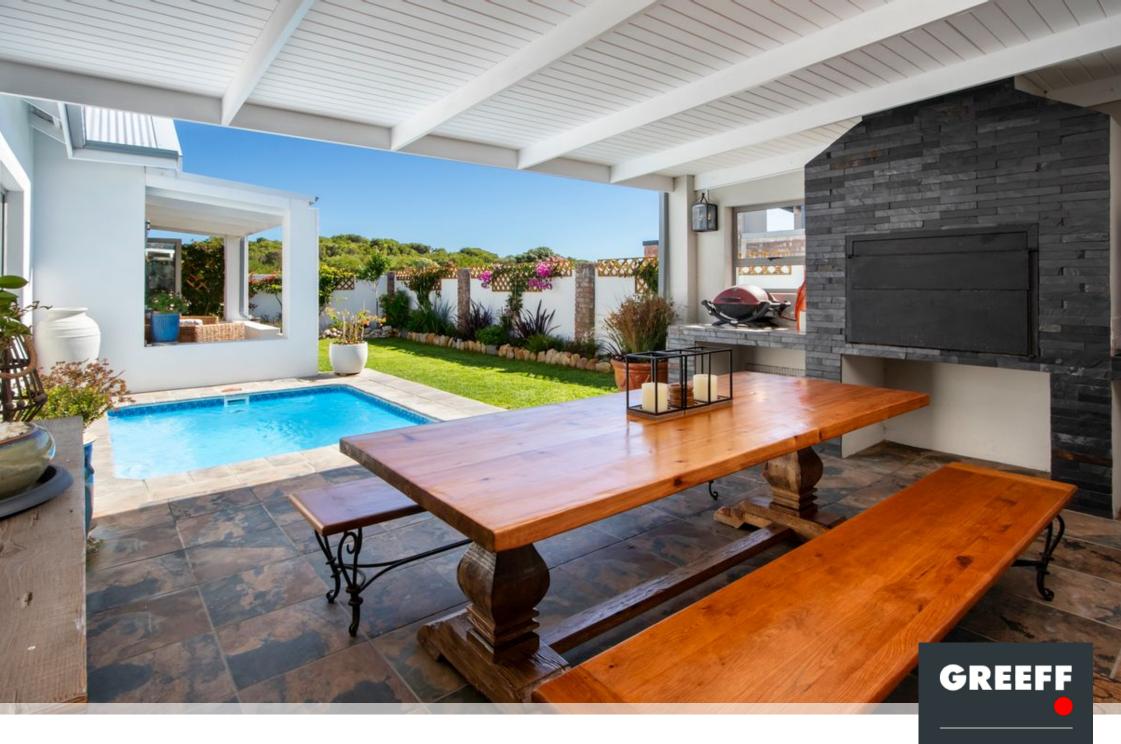

### Nestled Between Nature's Beauty

Greeff Christie's – EXCLUSIVE SOLE MANDATE View video - Please Note that Viewing is on a by appointment basis Discover the perfect blend of style and natural beauty with this stunning contemporary home located in the serene neighbourhood of Vermont, Hermanus. Set amidst the calming presence of the ocean and majestic mountains, offering a harmonious living experience in a modern setting. As you step into the spacious and inviting hall, you are led into a world where every detail complements the tranquil environment outside. The kitchen, dressed in serene white, features granite countertops that echo the undulating waves of the nearby Atlantic Ocean. This space is not just about aesthetic harmony but also functionality, with ample storage, room for all appliances, ready...