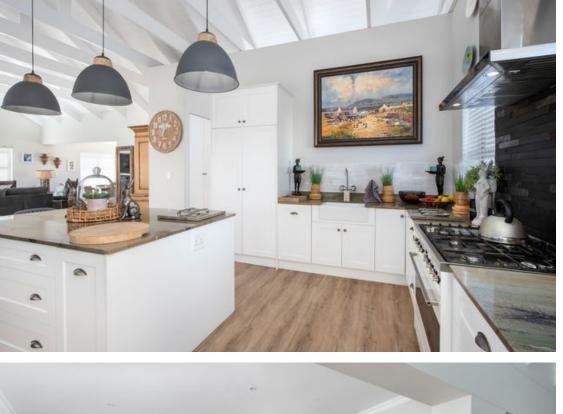

### Nestled Between Nature's Beauty

Greeff Christie's – EXCLUSIVE SOLE MANDATE View video - Please Note that Viewing is on a by appointment basis Discover the perfect blend of style and natural beauty with this stunning contemporary home located in the serene neighbourhood of Vermont, Hermanus. Set amidst the calming presence of the ocean and majestic mountains, offering a harmonious living experience in a modern setting. As you step into the spacious and inviting hall, you are led into a world where every detail complements the tranquil environment outside. The kitchen, dressed in serene white, features granite countertops that echo the undulating waves of the nearby Atlantic Ocean. This space is not just about aesthetic harmony but also functionality, with ample storage, room for all appliances, ready...