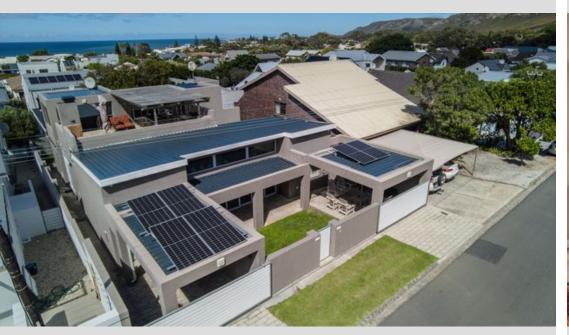

## Lovely entertainment home

SOLE MANDATE Situated in the 1st enclave of Voelklip, this lovely 4 bedroomed house is perfect for the larger family who loves entertaining. The home features 3 bedrooms with en suites on the ground floor and the main bedroom with an en suite upstairs. The large lounge has an indoor braai facility which also serves as a fire place in the cold wintery nights. The dining area and the kitchen are all open plan and leads out onto the lawn on the northern side where there is another braai facility. The top storey has a large entertainment area with a braai facility, a jacuzzi and beautiful mountain views. Includes solar panels, inverter and batteries. There is a single garage and undercover parking for 2 vehicles. Please see video attached.