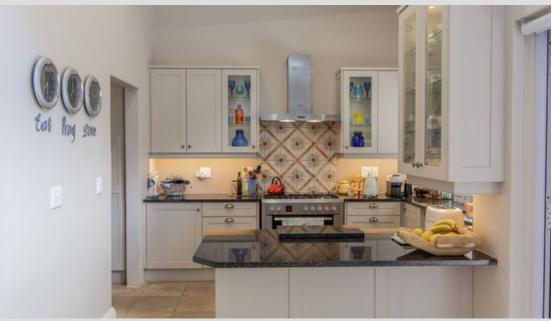

## Lovely entertainment home

SOLE MANDATE Situated in the 1st enclave of Voelklip, this lovely 4 bedroomed house is perfect for the larger family who loves entertaining. The home features 3 bedrooms with en suites on the ground floor and the main bedroom with an en suite upstairs. The large lounge has an indoor braai facility which also serves as a fire place in the cold wintery nights. The dining area and the kitchen are all open plan and leads out onto the lawn on the northern side where there is another braai facility. The top storey has a large entertainment area with a braai facility, a jacuzzi and beautiful mountain views. Includes solar panels, inverter and batteries. There is a single garage and undercover parking for 2 vehicles. Please see video attached.