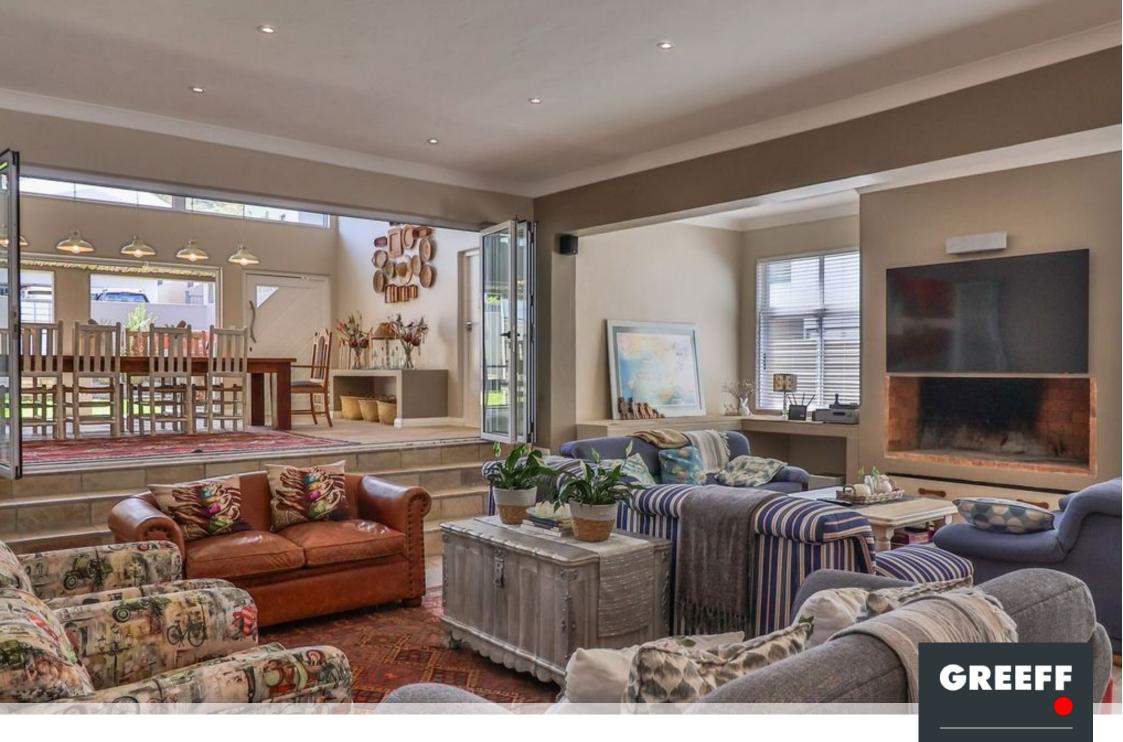

## Lovely entertainment home

SOLE MANDATE Situated in the 1st enclave of Voelklip, this lovely 4 bedroomed house is perfect for the larger family who loves entertaining. The home features 3 bedrooms with en suites on the ground floor and the main bedroom with an en suite upstairs. The large lounge has an indoor braai facility which also serves as a fire place in the cold wintery nights. The dining area and the kitchen are all open plan and leads out onto the lawn on the northern side where there is another braai facility. The top storey has a large entertainment area with a braai facility, a jacuzzi and beautiful mountain views. Includes solar panels, inverter and batteries. There is a single garage and undercover parking for 2 vehicles. Please see video attached.