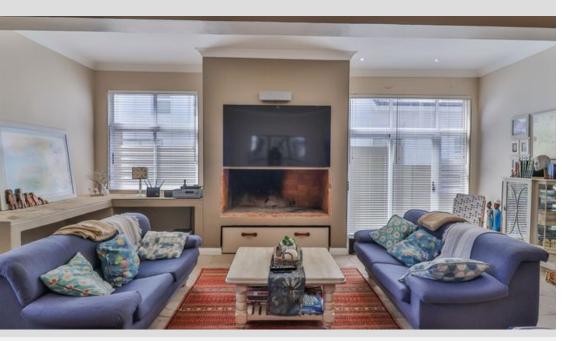

## Lovely entertainment home

SOLE MANDATE Situated in the 1st enclave of Voelklip, this lovely 4 bedroomed house is perfect for the larger family who loves entertaining. The home features 3 bedrooms with en suites on the ground floor and the main bedroom with an en suite upstairs. The large lounge has an indoor braai facility which also serves as a fire place in the cold wintery nights. The dining area and the kitchen are all open plan and leads out onto the lawn on the northern side where there is another braai facility. The top storey has a large entertainment area with a braai facility, a jacuzzi and beautiful mountain views. Includes solar panels, inverter and batteries. There is a single garage and undercover parking for 2 vehicles. Please see video attached.