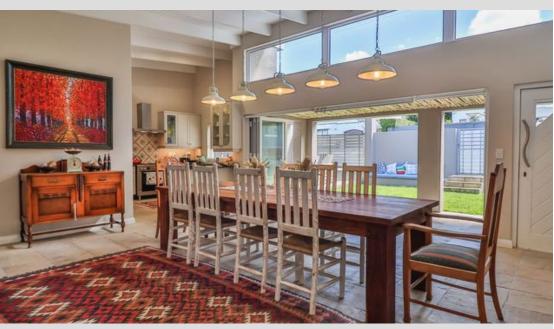

## Lovely entertainment home

SOLE MANDATE Situated in the 1st enclave of Voelklip, this lovely 4 bedroomed house is perfect for the larger family who loves entertaining. The home features 3 bedrooms with en suites on the ground floor and the main bedroom with an en suite upstairs. The large lounge has an indoor braai facility which also serves as a fire place in the cold wintery nights. The dining area and the kitchen are all open plan and leads out onto the lawn on the northern side where there is another braai facility. The top storey has a large entertainment area with a braai facility, a jacuzzi and beautiful mountain views. Includes solar panels, inverter and batteries. There is a single garage and undercover parking for 2 vehicles. Please see video attached.