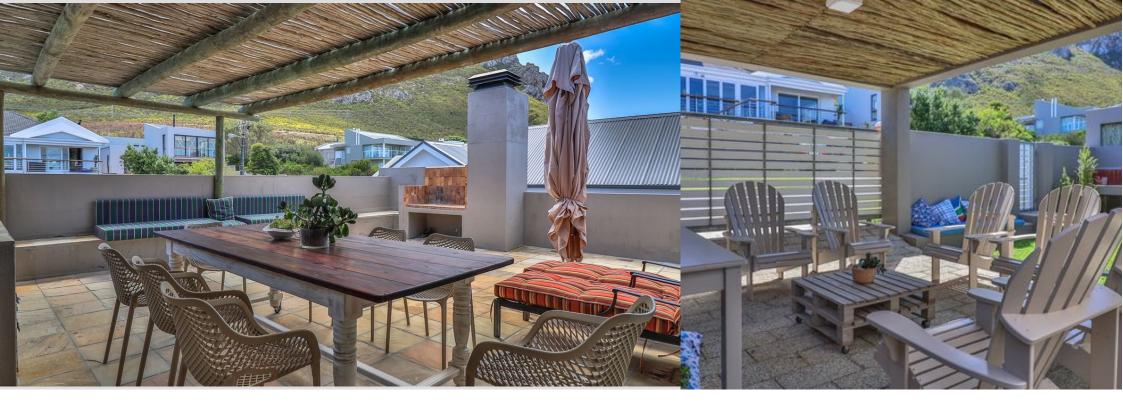

## Lovely entertainment home

SOLE MANDATE Situated in the 1st enclave of Voelklip, this lovely 4 bedroomed house is perfect for the larger family who loves entertaining. The home features 3 bedrooms with en suites on the ground floor and the main bedroom with an en suite upstairs. The large lounge has an indoor braai facility which also serves as a fire place in the cold wintery nights. The dining area and the kitchen are all open plan and leads out onto the lawn on the northern side where there is another braai facility. The top storey has a large entertainment area with a braai facility, a jacuzzi and beautiful mountain views. Includes solar panels, inverter and batteries. There is a single garage and undercover parking for 2 vehicles. Please see video attached.