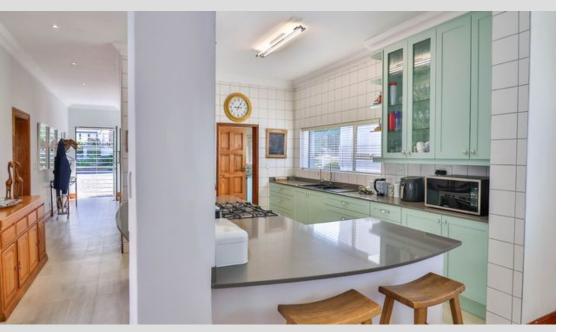

## Modern Finishes with VIEWS

This residence is crafted for contemporary living, showcasing high-quality finishes throughout. Its spacious layout features lofty ceilings and wide corridors, creating an atmosphere of elegance and comfort. At the heart of the home lies a stunning modern kitchen complete with a scullery. The open-plan living and dining area, equipped with an indoor braai, connects to a bright patio that offers great mountain views. Accommodations include four bedrooms, one of which is an external suite ideal for guests or as a private retreat for teenagers. The expansive main bedroom suite, located on the upper level, boasts some of the finest ocean and mountain vistas. It features generous wardrobe space, a cozy pajama lounge, and a luxurious full bathroom, distinguishing it from...