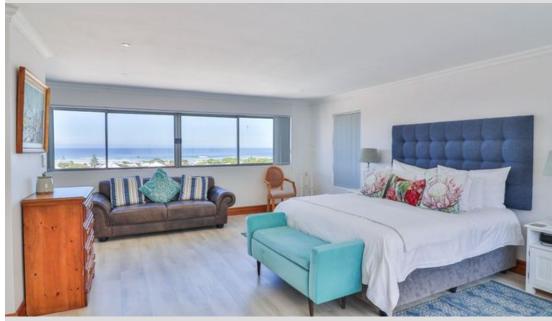

## Modern Finishes with VIEWS

This residence is crafted for contemporary living, showcasing high-quality finishes throughout. Its spacious layout features lofty ceilings and wide corridors, creating an atmosphere of elegance and comfort. At the heart of the home lies a stunning modern kitchen complete with a scullery. The open-plan living and dining area, equipped with an indoor braai, connects to a bright patio that offers great mountain views. Accommodations include four bedrooms, one of which is an external suite ideal for guests or as a private retreat for teenagers. The expansive main bedroom suite, located on the upper level, boasts some of the finest ocean and mountain vistas. It features generous wardrobe space, a cozy pajama lounge, and a luxurious full bathroom, distinguishing it from...