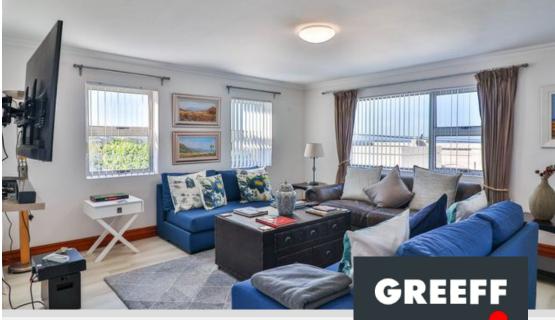

## Modern Finishes with VIEWS

This residence is crafted for contemporary living, showcasing high-quality finishes throughout. Its spacious layout features lofty ceilings and wide corridors, creating an atmosphere of elegance and comfort. At the heart of the home lies a stunning modern kitchen complete with a scullery. The open-plan living and dining area, equipped with an indoor braai, connects to a bright patio that offers great mountain views. Accommodations include four bedrooms, one of which is an external suite ideal for guests or as a private retreat for teenagers. The expansive main bedroom suite, located on the upper level, boasts some of the finest ocean and mountain vistas. It features generous wardrobe space, a cozy pajama lounge, and a luxurious full bathroom, distinguishing it from...