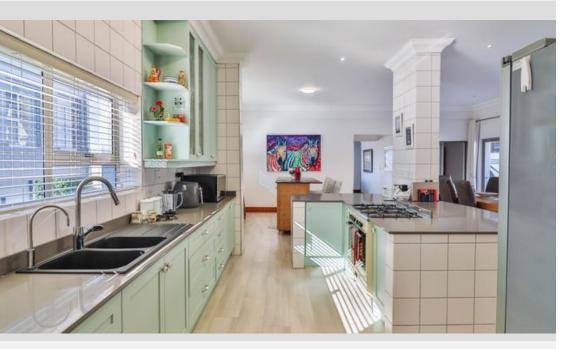

## Modern Finishes with VIEWS

This residence is crafted for contemporary living, showcasing high-quality finishes throughout. Its spacious layout features lofty ceilings and wide corridors, creating an atmosphere of elegance and comfort. At the heart of the home lies a stunning modern kitchen complete with a scullery. The open-plan living and dining area, equipped with an indoor braai, connects to a bright patio that offers great mountain views. Accommodations include four bedrooms, one of which is an external suite ideal for guests or as a private retreat for teenagers. The expansive main bedroom suite, located on the upper level, boasts some of the finest ocean and mountain vistas. It features generous wardrobe space, a cozy pajama lounge, and a luxurious full bathroom, distinguishing it from...