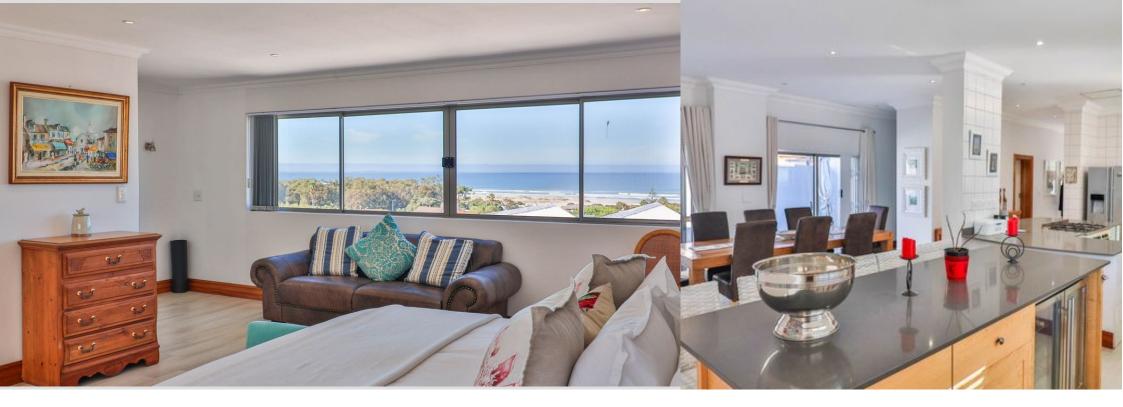

## Modern Finishes with VIEWS

This residence is crafted for contemporary living, showcasing high-quality finishes throughout. Its spacious layout features lofty ceilings and wide corridors, creating an atmosphere of elegance and comfort. At the heart of the home lies a stunning modern kitchen complete with a scullery. The open-plan living and dining area, equipped with an indoor braai, connects to a bright patio that offers great mountain views. Accommodations include four bedrooms, one of which is an external suite ideal for guests or as a private retreat for teenagers. The expansive main bedroom suite, located on the upper level, boasts some of the finest ocean and mountain vistas. It features generous wardrobe space, a cozy pajama lounge, and a luxurious full bathroom, distinguishing it from...