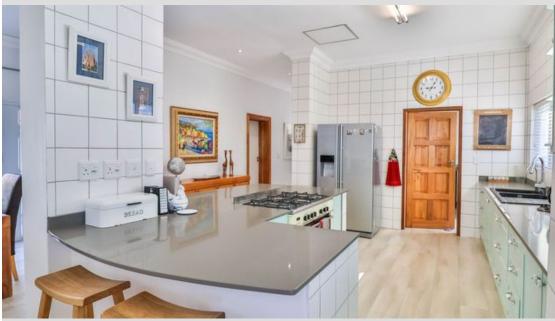

## Modern Finishes with VIEWS

This residence is crafted for contemporary living, showcasing high-quality finishes throughout. Its spacious layout features lofty ceilings and wide corridors, creating an atmosphere of elegance and comfort. At the heart of the home lies a stunning modern kitchen complete with a scullery. The open-plan living and dining area, equipped with an indoor braai, connects to a bright patio that offers great mountain views. Accommodations include four bedrooms, one of which is an external suite ideal for guests or as a private retreat for teenagers. The expansive main bedroom suite, located on the upper level, boasts some of the finest ocean and mountain vistas. It features generous wardrobe space, a cozy pajama lounge, and a luxurious full bathroom, distinguishing it from...