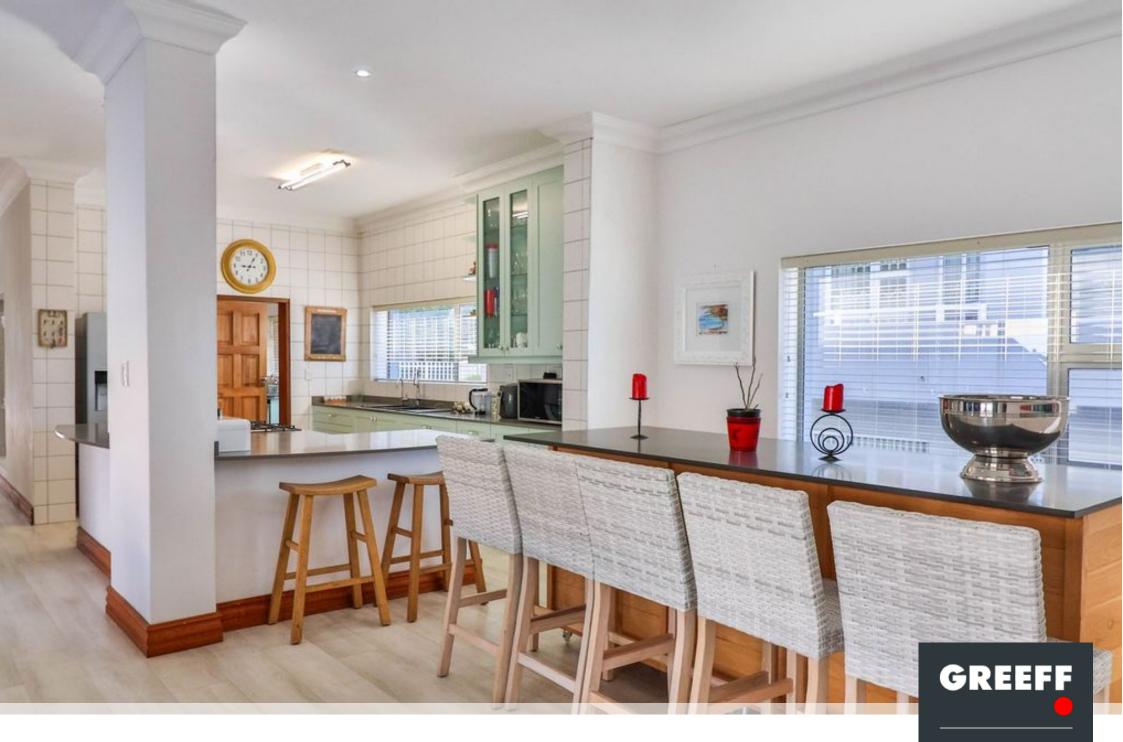

## Modern Finishes with VIEWS

This residence is crafted for contemporary living, showcasing high-quality finishes throughout. Its spacious layout features lofty ceilings and wide corridors, creating an atmosphere of elegance and comfort. At the heart of the home lies a stunning modern kitchen complete with a scullery. The open-plan living and dining area, equipped with an indoor braai, connects to a bright patio that offers great mountain views. Accommodations include four bedrooms, one of which is an external suite ideal for guests or as a private retreat for teenagers. The expansive main bedroom suite, located on the upper level, boasts some of the finest ocean and mountain vistas. It features generous wardrobe space, a cozy pajama lounge, and a luxurious full bathroom, distinguishing it from...