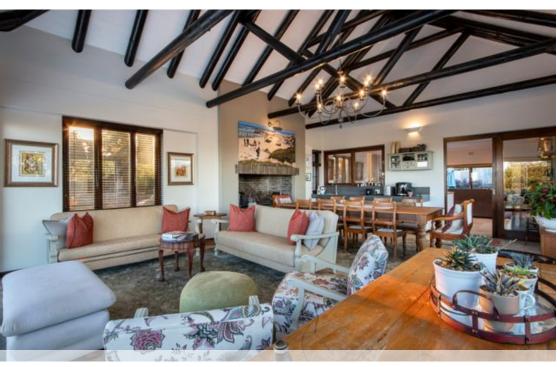

## "Old World Charm - Gracious Manor"

Dual Mandate A Once in a Lifetime Opportunity to acquire an iconic property and preserve for Generations to come. Expect to be stunned by the grandeur of the striking combination of classic design, Slate Roof and Well-Manicured Garden - all set against the Majestic Mountain Range. Situated on a ± 2970m<sup>2</sup> erf this exceptional home Exudes Warmth and Charm upon entering. Large Windows allow in an Abundance of Natural Sunlight. The Wood Burning Fireplace creates a Welcoming and Friendly Atmosphere. Cosy formal lounge in line of sight of the Open plan Family Room adjacent to a Well-Equipped Kitchen with Lovely Herb Garden. The splendour of Solid Wood Floors from a bygone era is immaculately maintained with tiles complimenting the balance of the indoor floor...