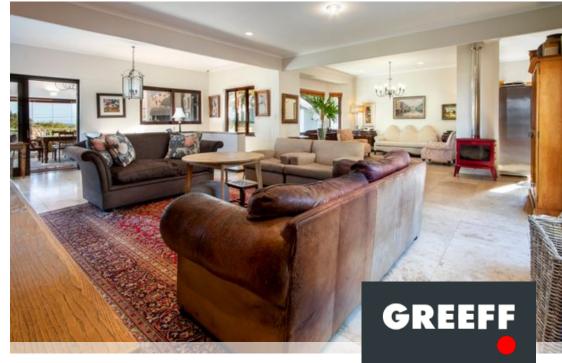

## "Old World Charm - Gracious Manor"

Dual Mandate A Once in a Lifetime Opportunity to acquire an iconic property and preserve for Generations to come. Expect to be stunned by the grandeur of the striking combination of classic design, Slate Roof and Well-Manicured Garden - all set against the Majestic Mountain Range. Situated on a ± 2970m<sup>2</sup> erf this exceptional home Exudes Warmth and Charm upon entering. Large Windows allow in an Abundance of Natural Sunlight. The Wood Burning Fireplace creates a Welcoming and Friendly Atmosphere. Cosy formal lounge in line of sight of the Open plan Family Room adjacent to a Well-Equipped Kitchen with Lovely Herb Garden. The splendour of Solid Wood Floors from a bygone era is immaculately maintained with tiles complimenting the balance of the indoor floor...