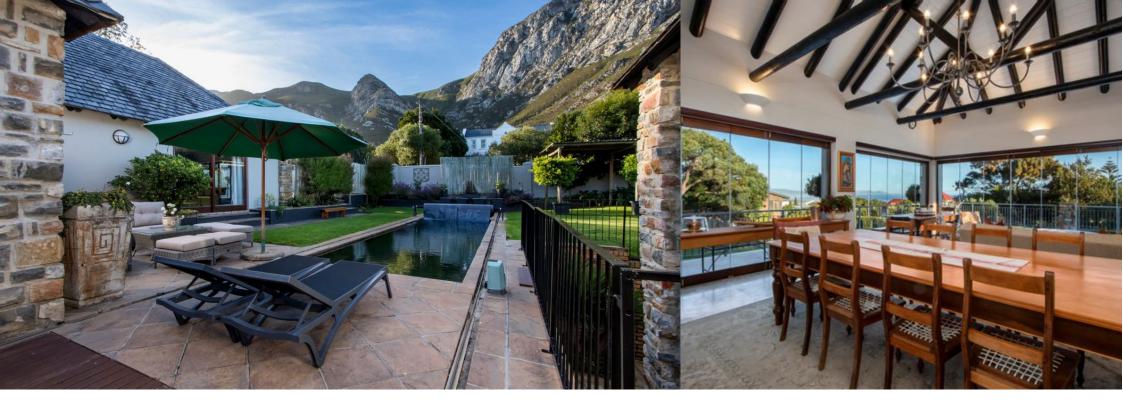

## "Old World Charm - Gracious Manor"

Dual Mandate A Once in a Lifetime Opportunity to acquire an iconic property and preserve for Generations to come. Expect to be stunned by the grandeur of the striking combination of classic design, Slate Roof and Well-Manicured Garden - all set against the Majestic Mountain Range. Situated on a ± 2970m<sup>2</sup> erf this exceptional home Exudes Warmth and Charm upon entering. Large Windows allow in an Abundance of Natural Sunlight. The Wood Burning Fireplace creates a Welcoming and Friendly Atmosphere. Cosy formal lounge in line of sight of the Open plan Family Room adjacent to a Well-Equipped Kitchen with Lovely Herb Garden. The splendour of Solid Wood Floors from a bygone era is immaculately maintained with tiles complimenting the balance of the indoor floor...