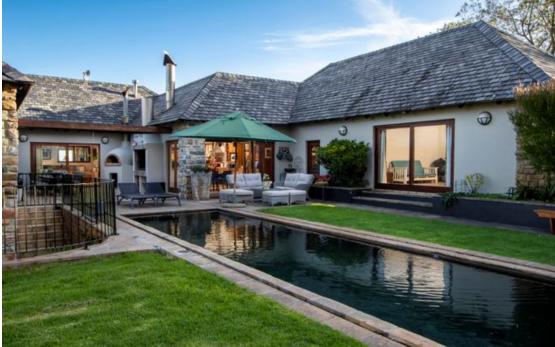

## "Old World Charm - Gracious Manor"

Dual Mandate A Once in a Lifetime Opportunity to acquire an iconic property and preserve for Generations to come. Expect to be stunned by the grandeur of the striking combination of classic design, Slate Roof and Well-Manicured Garden - all set against the Majestic Mountain Range. Situated on a ± 2970m<sup>2</sup> erf this exceptional home Exudes Warmth and Charm upon entering. Large Windows allow in an Abundance of Natural Sunlight. The Wood Burning Fireplace creates a Welcoming and Friendly Atmosphere. Cosy formal lounge in line of sight of the Open plan Family Room adjacent to a Well-Equipped Kitchen with Lovely Herb Garden. The splendour of Solid Wood Floors from a bygone era is immaculately maintained with tiles complimenting the balance of the indoor floor...