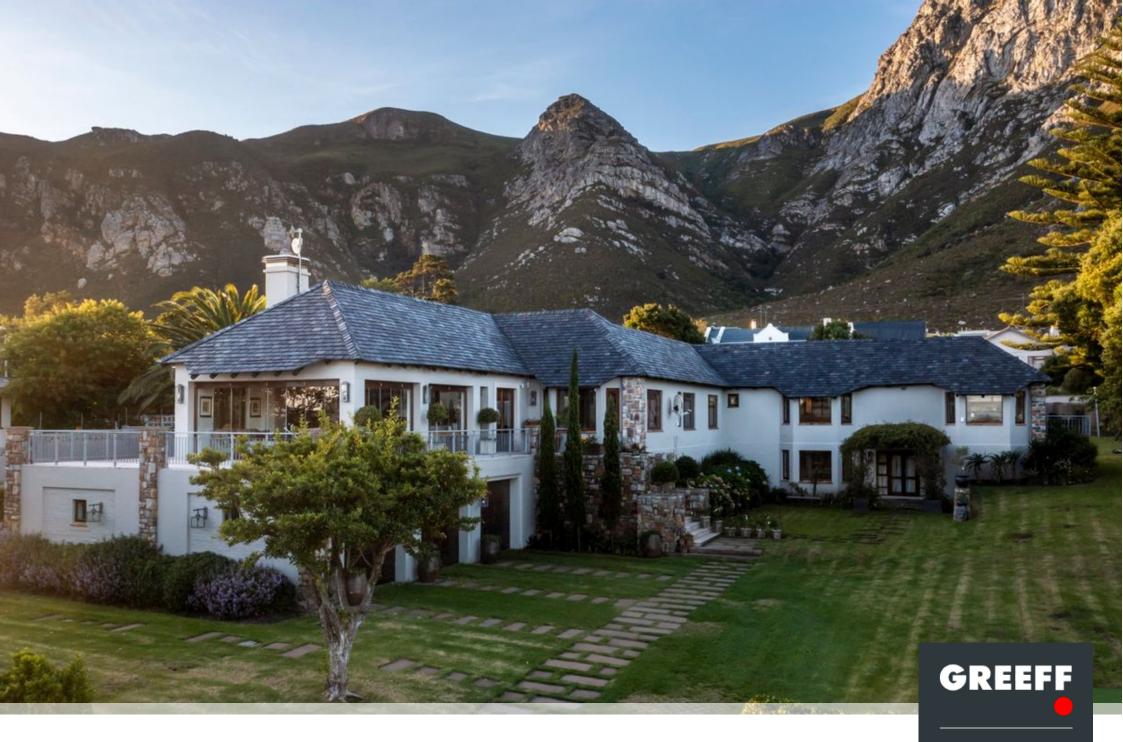

## "Old World Charm - Gracious Manor"

Dual Mandate A Once in a Lifetime Opportunity to acquire an iconic property and preserve for Generations to come. Expect to be stunned by the grandeur of the striking combination of classic design, Slate Roof and Well-Manicured Garden - all set against the Majestic Mountain Range. Situated on a ± 2970m<sup>2</sup> erf this exceptional home Exudes Warmth and Charm upon entering. Large Windows allow in an Abundance of Natural Sunlight. The Wood Burning Fireplace creates a Welcoming and Friendly Atmosphere. Cosy formal lounge in line of sight of the Open plan Family Room adjacent to a Well-Equipped Kitchen with Lovely Herb Garden. The splendour of Solid Wood Floors from a bygone era is immaculately maintained with tiles complimenting the balance of the indoor floor...