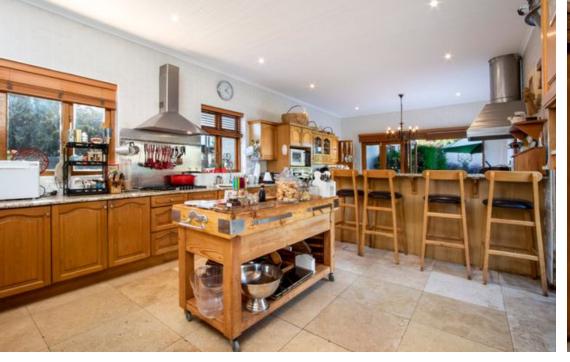

## "Old World Charm - Gracious Manor"

Dual Mandate A Once in a Lifetime Opportunity to acquire an iconic property and preserve for Generations to come. Expect to be stunned by the grandeur of the striking combination of classic design, Slate Roof and Well-Manicured Garden - all set against the Majestic Mountain Range. Situated on a ± 2970m<sup>2</sup> erf this exceptional home Exudes Warmth and Charm upon entering. Large Windows allow in an Abundance of Natural Sunlight. The Wood Burning Fireplace creates a Welcoming and Friendly Atmosphere. Cosy formal lounge in line of sight of the Open plan Family Room adjacent to a Well-Equipped Kitchen with Lovely Herb Garden. The splendour of Solid Wood Floors from a bygone era is immaculately maintained with tiles complimenting the balance of the indoor floor...