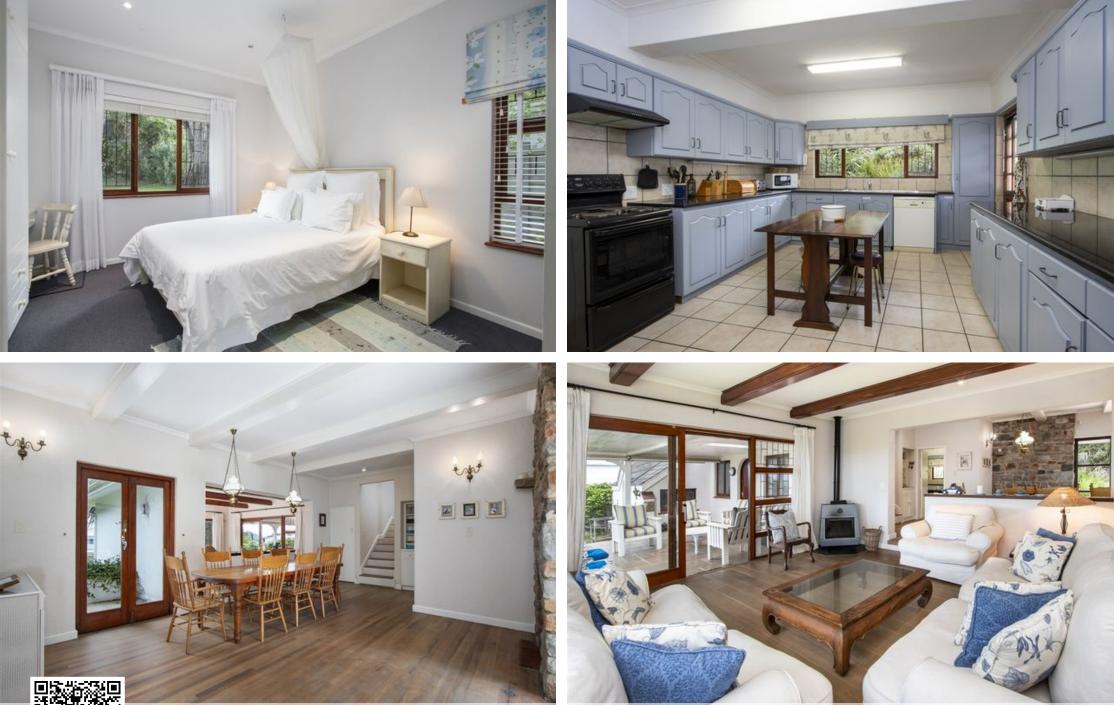

## "Old World Charm - Gracious Manor"

Exclusive Sole Mandate This Iconic, once in a Lifetime to Own property and to keep in the Family for Generations to come is situated on a  $\pm$  1980m<sup>2</sup> plot. From your first step experience the "Grand Stature" she has to offer with a Well-Manicured Garden and set against the Majestic Mountain Range. This exceptional home Exudes Warmth and Charm on entering with Large Windows, allowing in an Abundance of Natural Sunlight. The Wood Burning Fireplace creates a Welcoming and Friendly Atmosphere. Cosy lounge with fireplace in eyesight of the Open Plan Dining Room. The Grandeur of the era gone by can still be seen and enjoyed with Solid Wooden Floors in parts of the home and the beautiful stone Fire place. The manicured garden is a true oasis, meticulously maintained and...