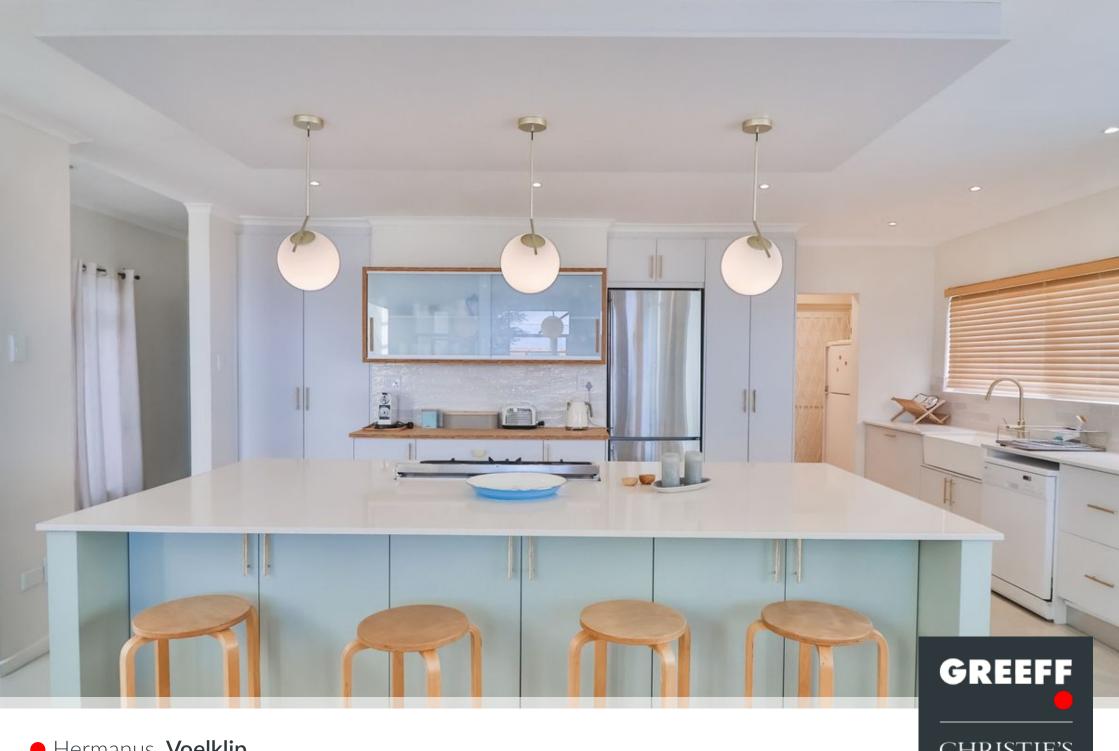

## Spacious Living with A VIEW FROM THE TOP

Exclusive Sole Mandate This modern, well-constructed property is located in the upper slopes of Voelklip, offering breathtaking views of the mountains and the ocean. The interior of the property is designed to be spacious and open-plan, creating a bright and airy living space. The sliding doors in the living area seamlessly blend the indoor and outdoor spaces, allowing for an easy expansion of the living area to merge with the covered balcony. The open-plan layout of the property provides a luxurious living experience, with ample large windows that allow an abundance of natural sunlight to fill the space. The property features four generously sized bedrooms, with the main bathroom being en-suite. The open-plan kitchen is equipped with a scullery, and there are three...