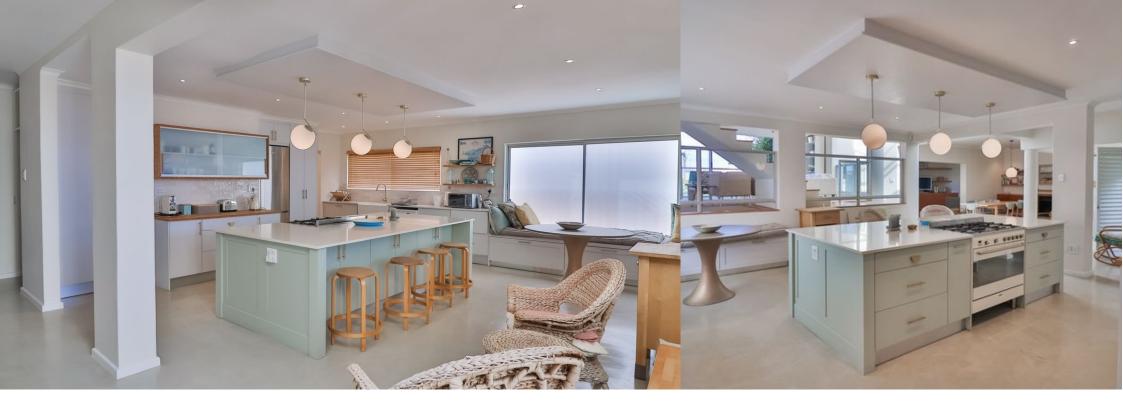

## Spacious Living with A VIEW FROM THE TOP

Exclusive Sole Mandate This modern, well-constructed property is located in the upper slopes of Voelklip, offering breathtaking views of the mountains and the ocean. The interior of the property is designed to be spacious and open-plan, creating a bright and airy living space. The sliding doors in the living area seamlessly blend the indoor and outdoor spaces, allowing for an easy expansion of the living area to merge with the covered balcony. The open-plan layout of the property provides a luxurious living experience, with ample large windows that allow an abundance of natural sunlight to fill the space. The property features four generously sized bedrooms, with the main bathroom being en-suite. The open-plan kitchen is equipped with a scullery, and there are three...