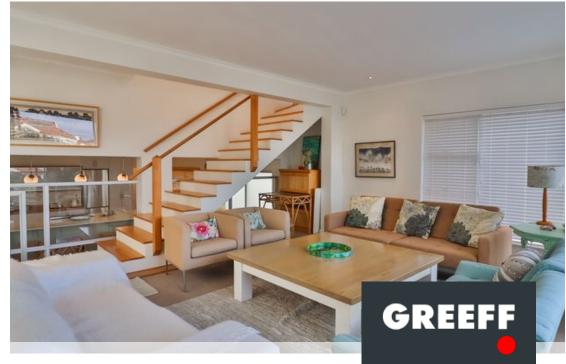

## Spacious Living with A VIEW FROM THE TOP

Exclusive Sole Mandate This modern, well-constructed property is located in the upper slopes of Voelklip, offering breathtaking views of the mountains and the ocean. The interior of the property is designed to be spacious and open-plan, creating a bright and airy living space. The sliding doors in the living area seamlessly blend the indoor and outdoor spaces, allowing for an easy expansion of the living area to merge with the covered balcony. The open-plan layout of the property provides a luxurious living experience, with ample large windows that allow an abundance of natural sunlight to fill the space. The property features four generously sized bedrooms, with the main bathroom being en-suite. The open-plan kitchen is equipped with a scullery, and there are three...

## **Features**

| Interior                              |                  | Exterior                  |         | Sizes                   |                |
|---------------------------------------|------------------|---------------------------|---------|-------------------------|----------------|
| Bedrooms<br>Bathrooms<br>Recep. Rooms | 4<br>3<br>3<br>1 | Carports/Parkings<br>Pool | 4<br>No | Floor Size<br>Land Size | 386m²<br>495m² |