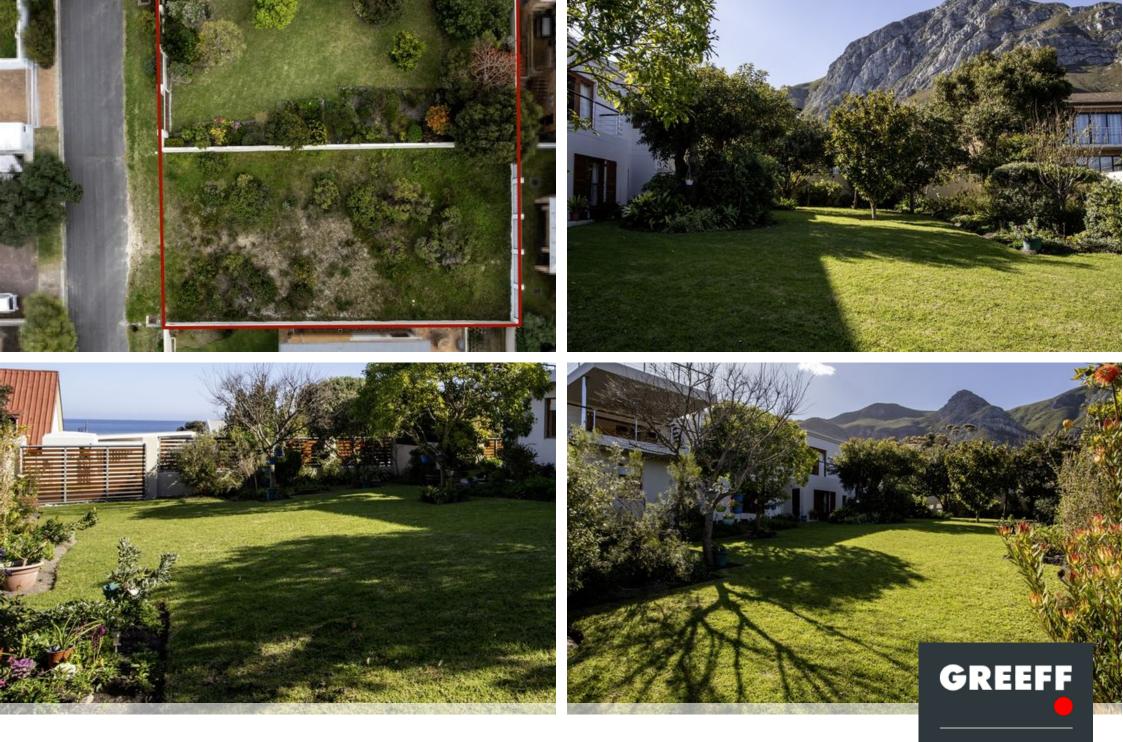

## RARE OPPORTUNITY: VACANT DOUBLE-STAND IN VOELKLIP

Exclusive Sole Mandate Vacant stands in Voelklip is something that doesn't come along often, especially a side-by-side double stand. These consolidated vacant stands located at 202 & 204 6th street form one large stand with the following benefits: The stands are side-by side, so you can construct a single large property maximising ocean and mountain views There is a borehole installed on the property. The erf at 202 6th street has an existing boundary wall in place, should you wish to subdivide. There is approved building plans for this property available on request. Please contact us for more information.