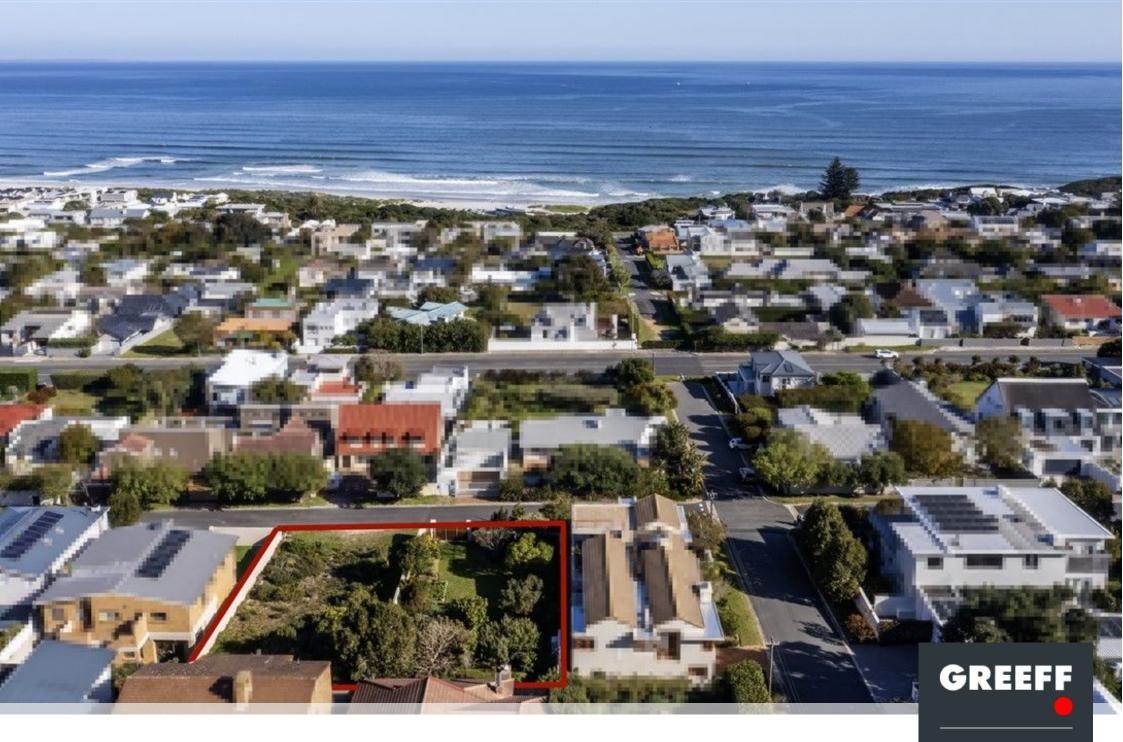

## RARE OPPORTUNITY: VACANT DOUBLE-STAND IN VOELKLIP

Exclusive Sole Mandate Vacant stands in Voelklip is something that doesn't come along often, especially a side-by-side double stand. These consolidated vacant stands located at 202 & 204 6th street form one large stand with the following benefits: The stands are side-by side, so you can construct a single large property maximising ocean and mountain views There is a borehole installed on the property. The erf at 202 6th street has an existing boundary wall in place, should you wish to subdivide. There is approved building plans for this property available on request. Please contact us for more information.