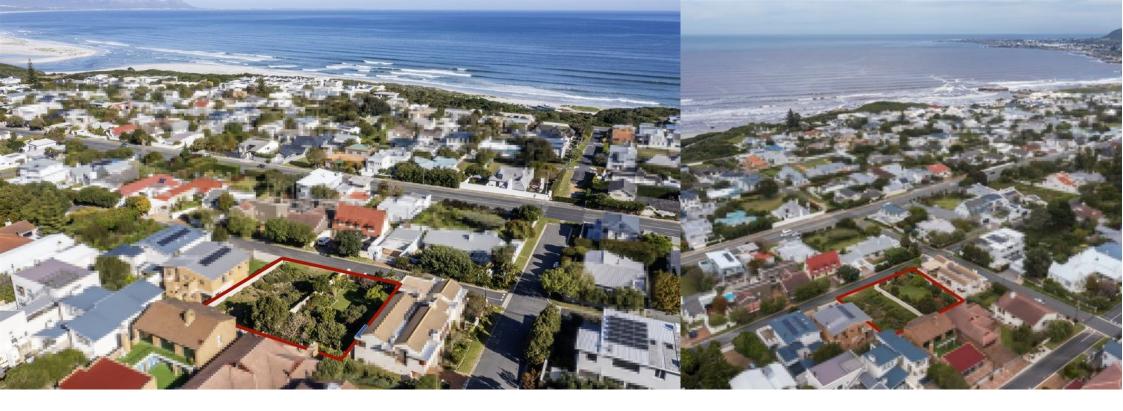

## RARE OPPORTUNITY: VACANT DOUBLE-STAND IN VOELKLIP

Exclusive Sole Mandate Vacant stands in Voelklip is something that doesn't come along often, especially a side-by-side double stand. These consolidated vacant stands located at 202 & 204 6th street form one large stand with the following benefits: The stands are side-by side, so you can construct a single large property maximising ocean and mountain views There is a borehole installed on the property. The erf at 202 6th street has an existing boundary wall in place, should you wish to subdivide. There is approved building plans for this property available on request. Please contact us for more information.