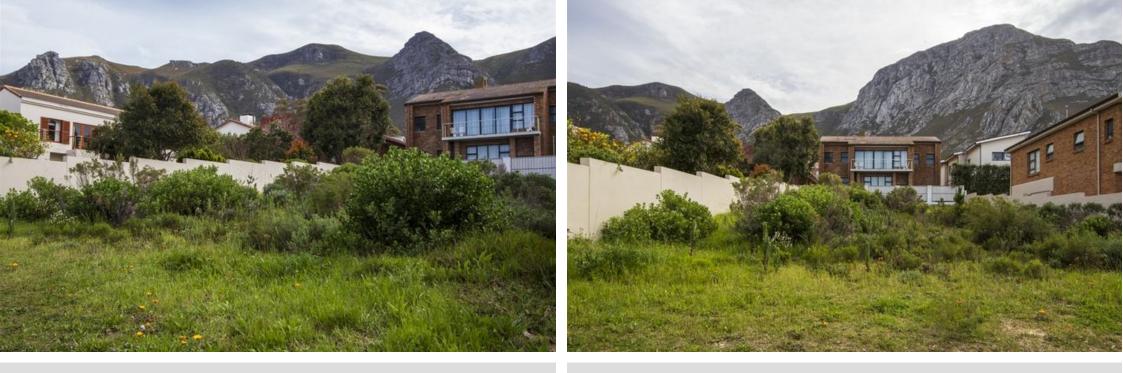

## RARE OPPORTUNITY: VACANT DOUBLE-STAND IN VOELKLIP

Exclusive Sole Mandate Vacant stands in Voelklip is something that doesn't come along often, especially a side-by-side double stand. These consolidated vacant stands located at 202 & 204 6th street form one large stand with the following benefits: The stands are side-by side, so you can construct a single large property maximising ocean and mountain views There is a borehole installed on the property. The erf at 202 6th street has an existing boundary wall in place, should you wish to subdivide. There is approved building plans for this property available on request. Please contact us for more information.