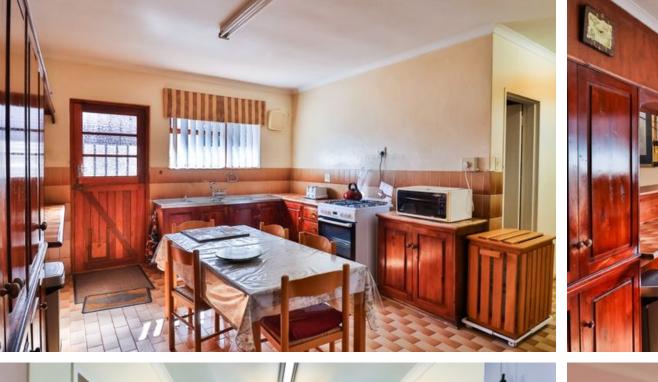

## Family Home Opportunity in Westcliff

Proud Dual Mandate Loads of potential and space to turn this house into a happy family home. Situated in a corner position in a quiet road, this home has large, sunny rooms and a lovely pool area with undercover entertainment / braai. You enter the home into a large entrance hall flowing to a formal lounge / dining area to the left and a large office to the right. An informal lounge with bar and fireplace lead out to the pool. Kitchen has a pantry and laundry area. Down the wide passage you find the main bedroom with en-suite bathroom and dressing room. Double doors lead out to the pool from this room. Two more bedrooms share a full bathroom. The home also features a small study, double automated garage and alarm security.