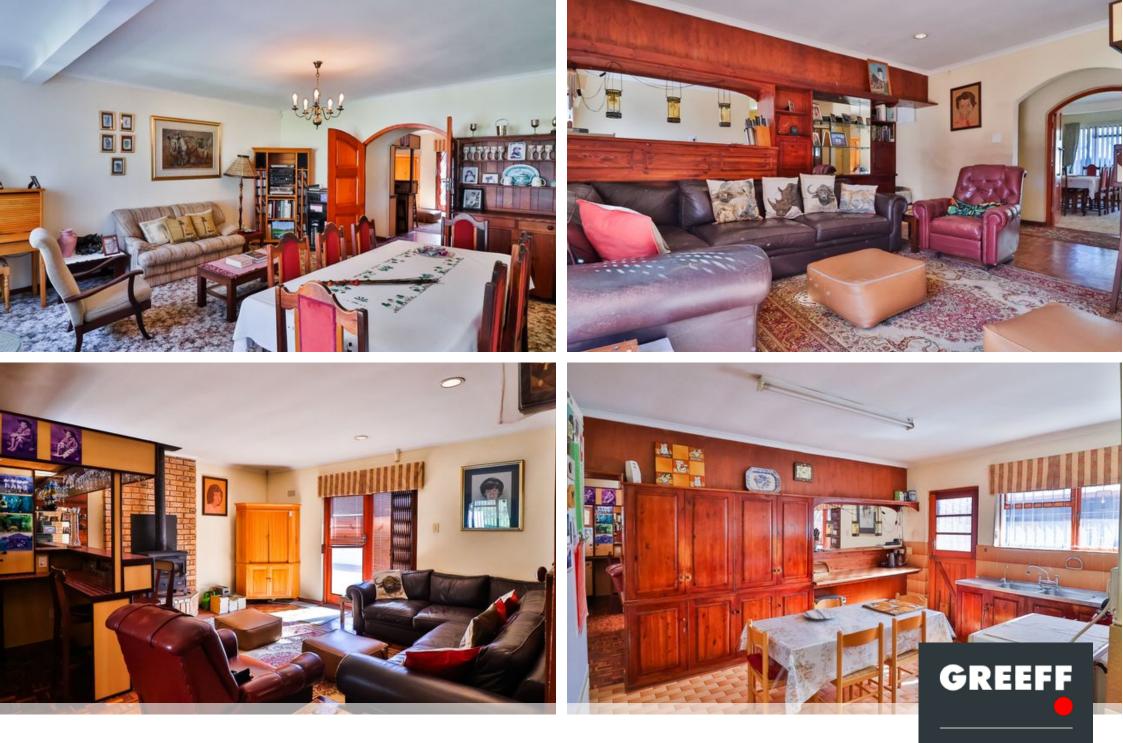

## Family Home Opportunity in Westcliff

Proud Dual Mandate Loads of potential and space to turn this house into a happy family home. Situated in a corner position in a quiet road, this home has large, sunny rooms and a lovely pool area with undercover entertainment / braai. You enter the home into a large entrance hall flowing to a formal lounge / dining area to the left and a large office to the right. An informal lounge with bar and fireplace lead out to the pool. Kitchen has a pantry and laundry area. Down the wide passage you find the main bedroom with en-suite bathroom and dressing room. Double doors lead out to the pool from this room. Two more bedrooms share a full bathroom. The home also features a small study, double automated garage and alarm security.