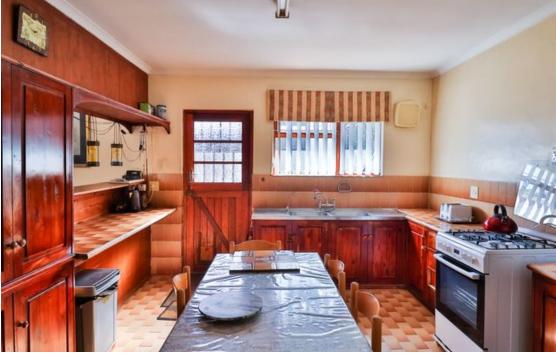

## Family Home Opportunity in Westcliff

Proud Dual Mandate Loads of potential and space to turn this house into a happy family home. Situated in a corner position in a quiet road, this home has large, sunny rooms and a lovely pool area with undercover entertainment / braai. You enter the home into a large entrance hall flowing to a formal lounge / dining area to the left and a large office to the right. An informal lounge with bar and fireplace lead out to the pool. Kitchen has a pantry and laundry area. Down the wide passage you find the main bedroom with en-suite bathroom and dressing room. Double doors lead out to the pool from this room. Two more bedrooms share a full bathroom. The home also features a small study, double automated garage and alarm security.