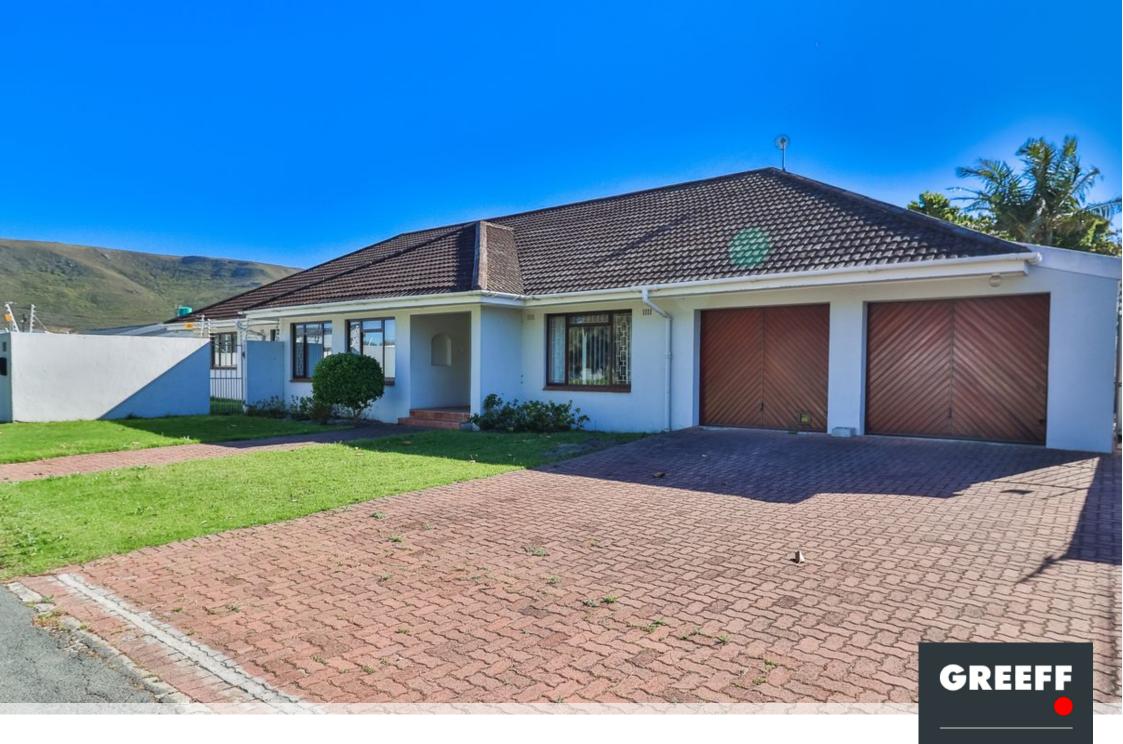

## Family Home Opportunity in Westcliff

Proud Dual Mandate Loads of potential and space to turn this house into a happy family home. Situated in a corner position in a quiet road, this home has large, sunny rooms and a lovely pool area with undercover entertainment / braai. You enter the home into a large entrance hall flowing to a formal lounge / dining area to the left and a large office to the right. An informal lounge with bar and fireplace lead out to the pool. Kitchen has a pantry and laundry area. Down the wide passage you find the main bedroom with en-suite bathroom and dressing room. Double doors lead out to the pool from this room. Two more bedrooms share a full bathroom. The home also features a small study, double automated garage and alarm security.

## **Features**

| Interior                                              |                  | Exterior                  |          | Sizes                   |                                        |
|-------------------------------------------------------|------------------|---------------------------|----------|-------------------------|----------------------------------------|
| Bedrooms<br>Bathrooms<br>Recep. Rooms<br>Dining Rooms | 3<br>2<br>3<br>1 | Carports/Parkings<br>Pool | 4<br>Yes | Floor Size<br>Land Size | 340m <sup>2</sup><br>782m <sup>2</sup> |