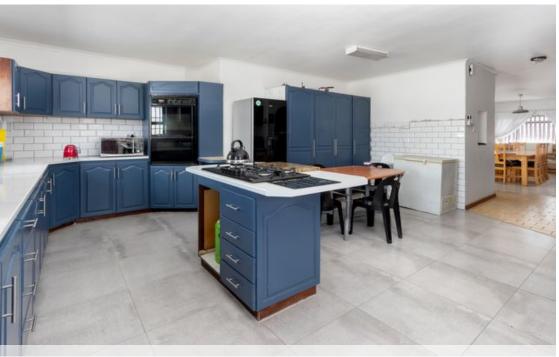

## Excellent Potential in Westcliff

Sole Mandate This exclusive listing is conveniently located near the Hermanus Mediclinic and various medical facilities, featuring four spacious bedrooms, two of which come with their own ensuite bathrooms. The property boasts generous living spaces, including a large kitchen and dining area, perfect for family gatherings. Built with durability in mind, it has a sturdy tiled roof and presents a fantastic opportunity for a thoughtful renovation to unlock its full potential. The formal lounge, facing north, is bathed in natural light and offers stunning views of the mountains. Additionally, there are separate living quarters that can easily be transformed into a flatlet, ideal for guests or as a teen retreat. On the eastern side, you'll find a charming thatch lapa...