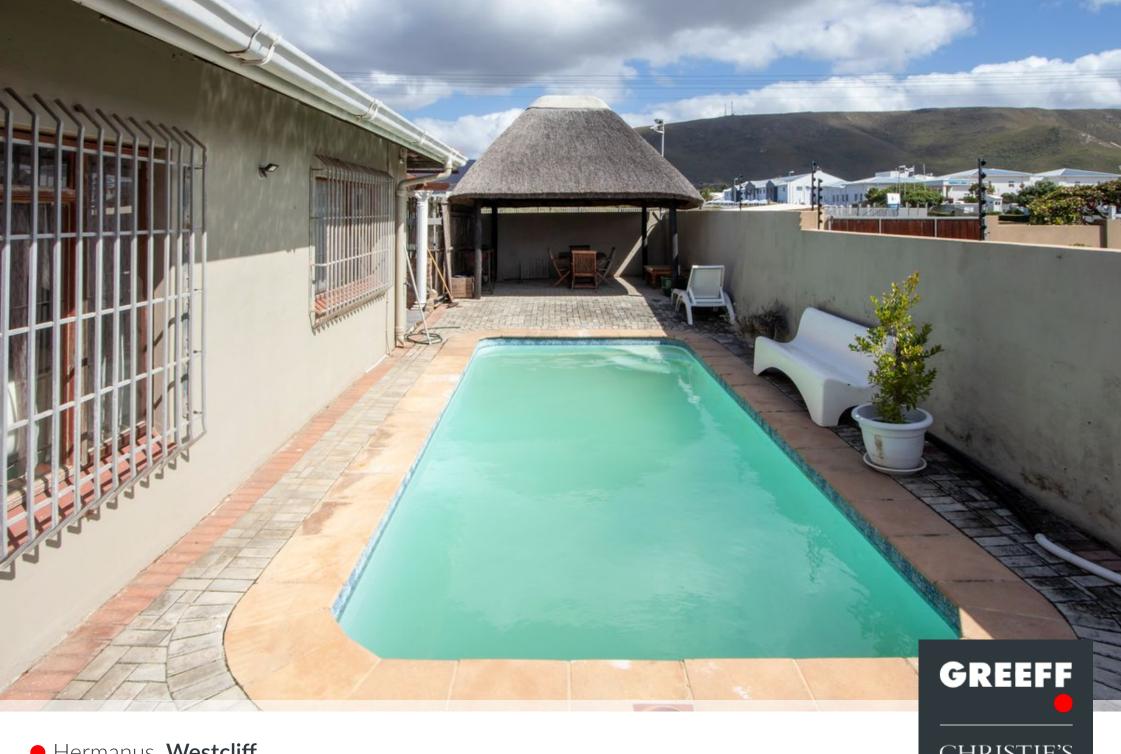

## Excellent Potential in Westcliff

Sole Mandate This exclusive listing is conveniently located near the Hermanus Mediclinic and various medical facilities, featuring four spacious bedrooms, two of which come with their own ensuite bathrooms. The property boasts generous living spaces, including a large kitchen and dining area, perfect for family gatherings. Built with durability in mind, it has a sturdy tiled roof and presents a fantastic opportunity for a thoughtful renovation to unlock its full potential. The formal lounge, facing north, is bathed in natural light and offers stunning views of the mountains. Additionally, there are separate living quarters that can easily be transformed into a flatlet, ideal for guests or as a teen retreat. On the eastern side, you'll find a charming thatch lapa...