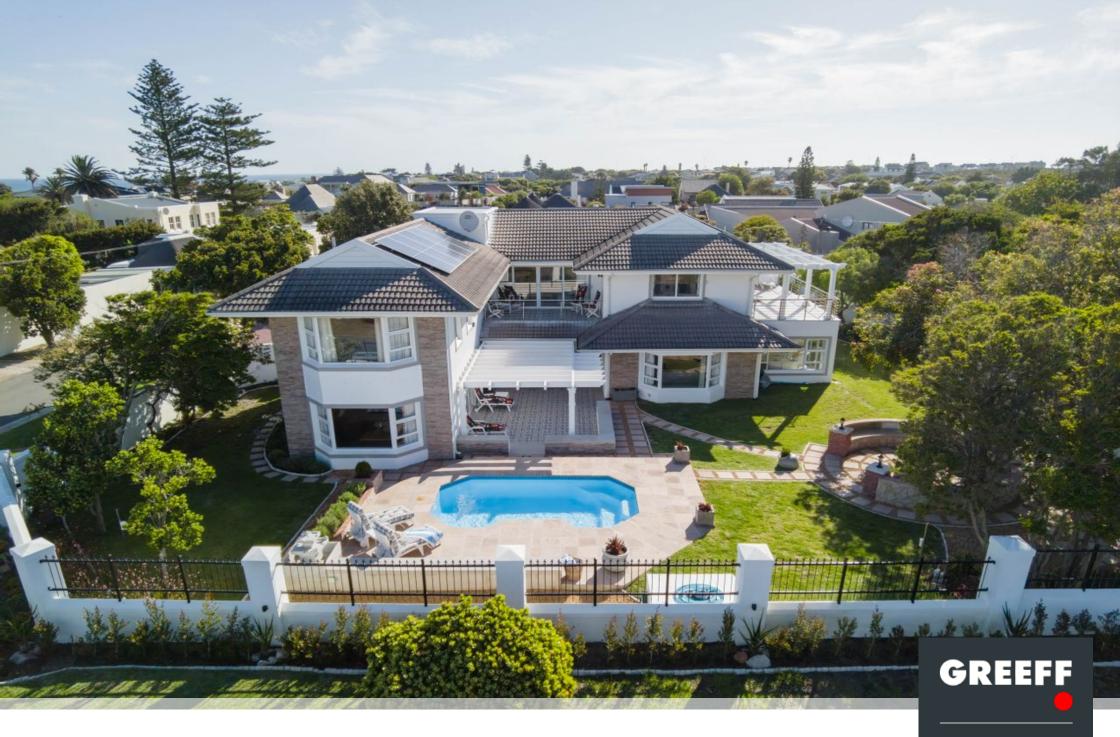

## Modern, Spacious and Sunny with income potential

Proud Sole Mandate This exceptional property, situated on a prime corner erf in Hermanus, features stunning mountain vistas, overlooking a fynbos commonage. A refined residence that artfully merges architectural elegance with luxurious living and enduring style. Recently modernized with contemporary amenities, this spacious family villa is now available for purchase. It boasts a bright and open layout that effortlessly connects indoor and outdoor areas, leading to a pool, water feature, and Boma, creating a warm and welcoming environment for all. The property comprises a grand entrance hall, four reception areas, a formal sitting room, a dining room, an upstairs family area with a balcony, a sunroom with a covered patio, five bedrooms with en-suite bathrooms, six...