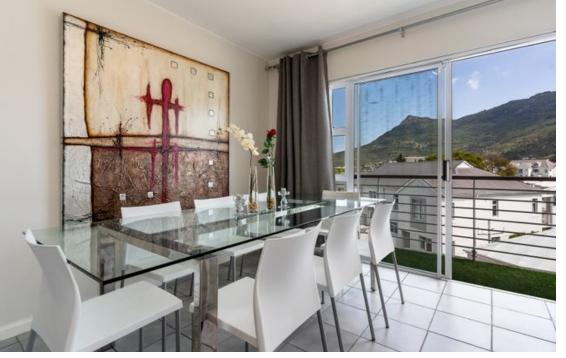

## A rare find Princess Beach top floor duplex - light, bright and *spacious*

87m<sup>2</sup> duplex in sought-after complex - Walk to the Beach! This beautifully designed lock-up & go offers an exceptional layout with a fantastic flow, making it one of the more desirable units in the complex. Just a short stroll to the shops and beach, this apartment combines space, style, and stunning mountain views in a convenient location. Features include: Generous living space: The lounge boasts a charming wooden ceiling and flows into a well-sized kitchen, which is the hub of the apartment. Larger than normal kitchen: Fitted with granite countertops, electric oven, hob & extractor plus plumbing for a washing machine - plenty of space to create a 2nd space for dishwasher. Dining area: Spacious enough for an 8-seater table, leading onto balcony with