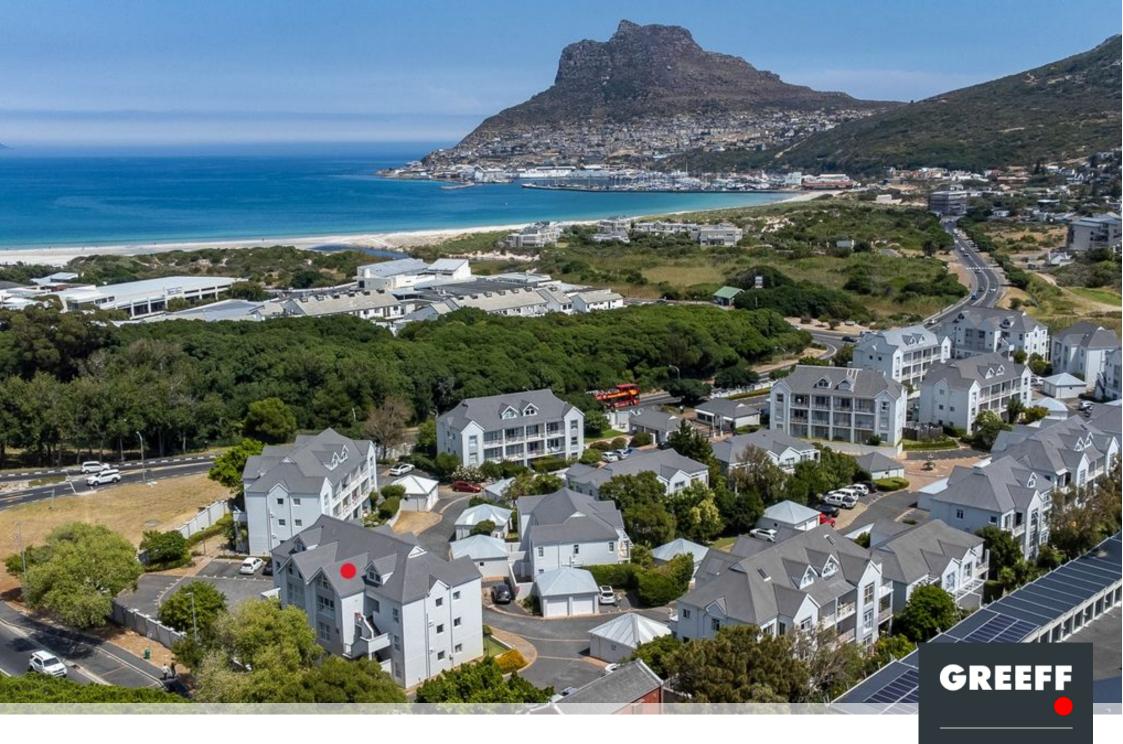

## A rare find Princess Beach top floor duplex - light, bright and *spacious*

87m<sup>2</sup> duplex in sought-after complex - Walk to the Beach! This beautifully designed lock-up & go offers an exceptional layout with a fantastic flow, making it one of the more desirable units in the complex. Just a short stroll to the shops and beach, this apartment combines space, style, and stunning mountain views in a convenient location. Features include: Generous living space: The lounge boasts a charming wooden ceiling and flows into a well-sized kitchen, which is the hub of the apartment. Larger than normal kitchen: Fitted with granite countertops, electric oven, hob & extractor plus plumbing for a washing machine - plenty of space to create a 2nd space for dishwasher. Dining area: Spacious enough for an 8-seater table, leading onto balcony with