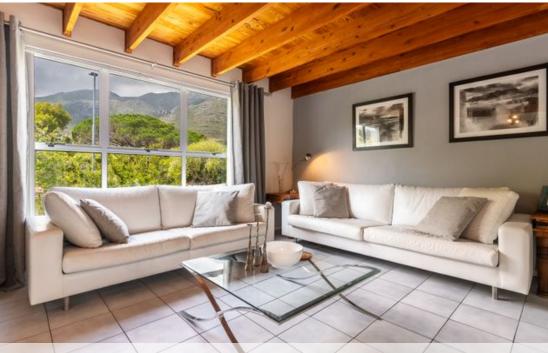

## A rare find Princess Beach top floor duplex - light, bright and *spacious*

87m<sup>2</sup> duplex in sought-after complex - Walk to the Beach! This beautifully designed lock-up & go offers an exceptional layout with a fantastic flow, making it one of the more desirable units in the complex. Just a short stroll to the shops and beach, this apartment combines space, style, and stunning mountain views in a convenient location. Features include: Generous living space: The lounge boasts a charming wooden ceiling and flows into a well-sized kitchen, which is the hub of the apartment. Larger than normal kitchen: Fitted with granite countertops, electric oven, hob & extractor plus plumbing for a washing machine - plenty of space to create a 2nd space for dishwasher. Dining area: Spacious enough for an 8-seater table, leading onto balcony with