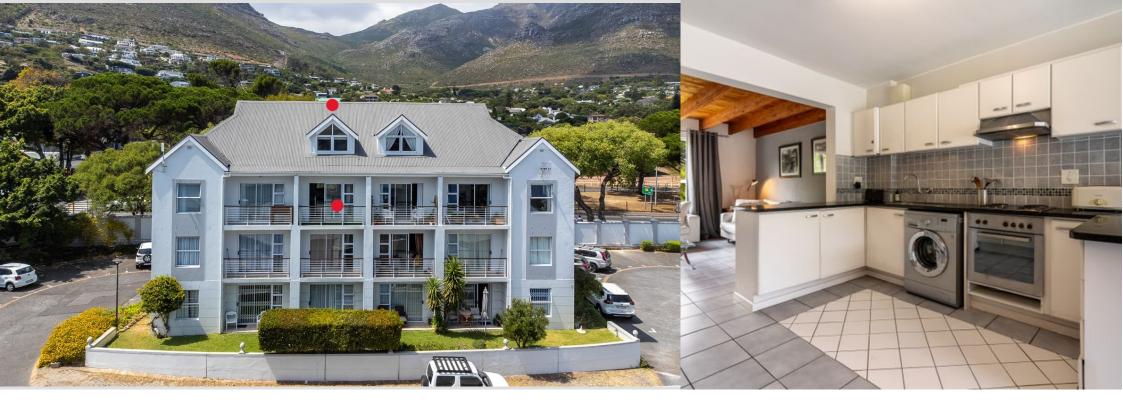

## A rare find Princess Beach top floor duplex - light, bright and *spacious*

87m<sup>2</sup> duplex in sought-after complex - Walk to the Beach! This beautifully designed lock-up & go offers an exceptional layout with a fantastic flow, making it one of the more desirable units in the complex. Just a short stroll to the shops and beach, this apartment combines space, style, and stunning mountain views in a convenient location. Features include: Generous living space: The lounge boasts a charming wooden ceiling and flows into a well-sized kitchen, which is the hub of the apartment. Larger than normal kitchen: Fitted with granite countertops, electric oven, hob & extractor plus plumbing for a washing machine - plenty of space to create a 2nd space for dishwasher. Dining area: Spacious enough for an 8-seater table, leading onto balcony with