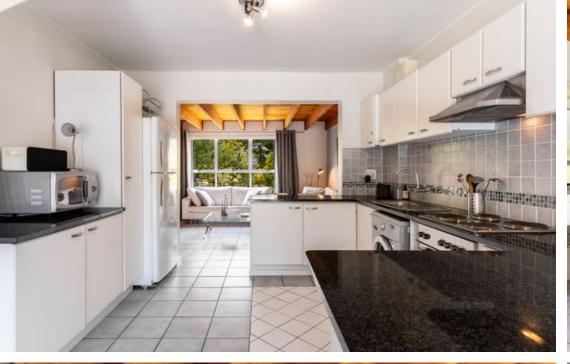

## A rare find Princess Beach top floor duplex - light, bright and *spacious*

87m<sup>2</sup> duplex in sought-after complex - Walk to the Beach! This beautifully designed lock-up & go offers an exceptional layout with a fantastic flow, making it one of the more desirable units in the complex. Just a short stroll to the shops and beach, this apartment combines space, style, and stunning mountain views in a convenient location. Features include: Generous living space: The lounge boasts a charming wooden ceiling and flows into a well-sized kitchen, which is the hub of the apartment. Larger than normal kitchen: Fitted with granite countertops, electric oven, hob & extractor plus plumbing for a washing machine - plenty of space to create a 2nd space for dishwasher. Dining area: Spacious enough for an 8-seater table, leading onto balcony with