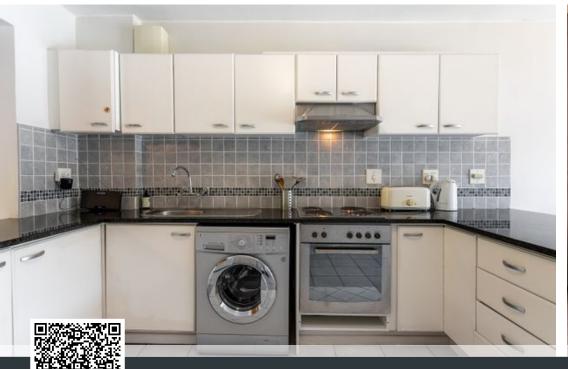

## A rare find Princess Beach top floor duplex - light, bright and *spacious*

87m<sup>2</sup> duplex in sought-after complex - Walk to the Beach! This beautifully designed lock-up & go offers an exceptional layout with a fantastic flow, making it one of the more desirable units in the complex. Just a short stroll to the shops and beach, this apartment combines space, style, and stunning mountain views in a convenient location. Features include: Generous living space: The lounge boasts a charming wooden ceiling and flows into a well-sized kitchen, which is the hub of the apartment. Larger than normal kitchen: Fitted with granite countertops, electric oven, hob & extractor plus plumbing for a washing machine - plenty of space to create a 2nd space for dishwasher. Dining area: Spacious enough for an 8-seater table, leading onto balcony with