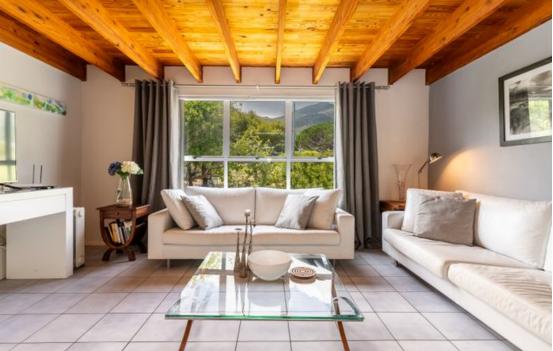

## A rare find Princess Beach top floor duplex - light, bright and *spacious*

87m<sup>2</sup> duplex in sought-after complex - Walk to the Beach! This beautifully designed lock-up & go offers an exceptional layout with a fantastic flow, making it one of the more desirable units in the complex. Just a short stroll to the shops and beach, this apartment combines space, style, and stunning mountain views in a convenient location. Features include: Generous living space: The lounge boasts a charming wooden ceiling and flows into a well-sized kitchen, which is the hub of the apartment. Larger than normal kitchen: Fitted with granite countertops, electric oven, hob & extractor plus plumbing for a washing machine - plenty of space to create a 2nd space for dishwasher. Dining area: Spacious enough for an 8-seater table, leading onto balcony with