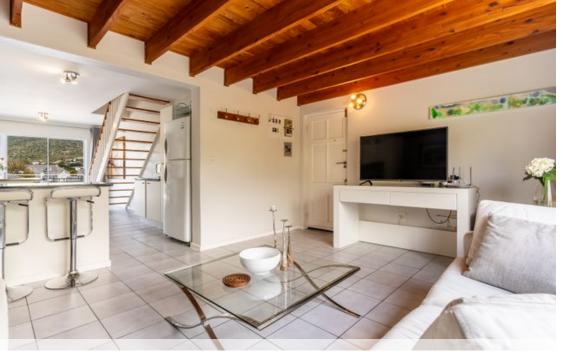

## A rare find Princess Beach top floor duplex - light, bright and *spacious*

87m<sup>2</sup> duplex in sought-after complex - Walk to the Beach! This beautifully designed lock-up & go offers an exceptional layout with a fantastic flow, making it one of the more desirable units in the complex. Just a short stroll to the shops and beach, this apartment combines space, style, and stunning mountain views in a convenient location. Features include: Generous living space: The lounge boasts a charming wooden ceiling and flows into a well-sized kitchen, which is the hub of the apartment. Larger than normal kitchen: Fitted with granite countertops, electric oven, hob & extractor plus plumbing for a washing machine - plenty of space to create a 2nd space for dishwasher. Dining area: Spacious enough for an 8-seater table, leading onto balcony with