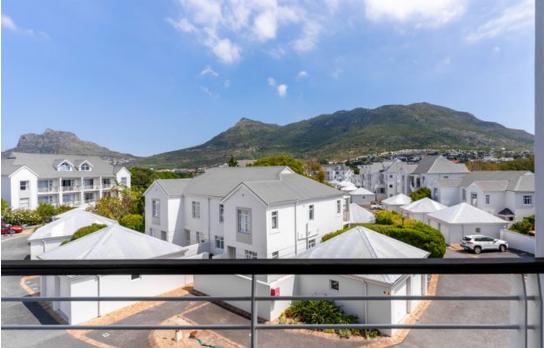

## A rare find Princess Beach top floor duplex - light, bright and *spacious*

87m<sup>2</sup> duplex in sought-after complex - Walk to the Beach! This beautifully designed lock-up & go offers an exceptional layout with a fantastic flow, making it one of the more desirable units in the complex. Just a short stroll to the shops and beach, this apartment combines space, style, and stunning mountain views in a convenient location. Features include: Generous living space: The lounge boasts a charming wooden ceiling and flows into a well-sized kitchen, which is the hub of the apartment. Larger than normal kitchen: Fitted with granite countertops, electric oven, hob & extractor plus plumbing for a washing machine - plenty of space to create a 2nd space for dishwasher. Dining area: Spacious enough for an 8-seater table, leading onto balcony with