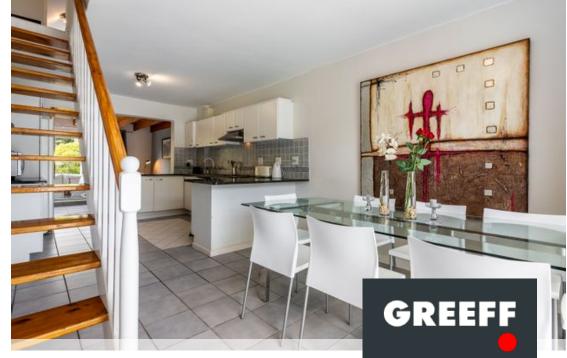

## A rare find Princess Beach top floor duplex - light, bright and *spacious*

87m<sup>2</sup> duplex in sought-after complex - Walk to the Beach! This beautifully designed lock-up & go offers an exceptional layout with a fantastic flow, making it one of the more desirable units in the complex. Just a short stroll to the shops and beach, this apartment combines space, style, and stunning mountain views in a convenient location. Features include: Generous living space: The lounge boasts a charming wooden ceiling and flows into a well-sized kitchen, which is the hub of the apartment. Larger than normal kitchen: Fitted with granite countertops, electric oven, hob & extractor plus plumbing for a washing machine - plenty of space to create a 2nd space for dishwasher. Dining area: Spacious enough for an 8-seater table, leading onto balcony with