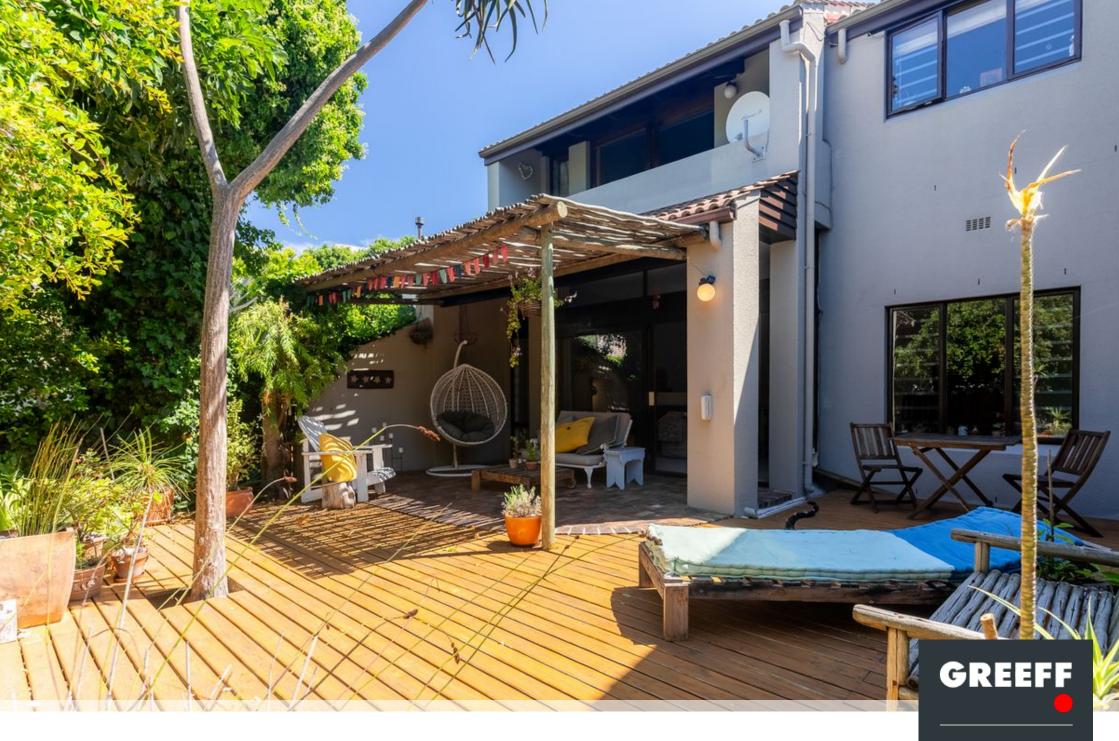

## Super spacious pet friendly townhouse in small secure complex

Experience the charm of this beautifully maintained 145m2 townhouse in the heart of Beach Estate. Ideal for those seeking a secure, lock-up-and-go lifestyle, this delightful unit is in a small complex of 6 duplexes where the residents take pride of their surroundings! Step inside to find spacious interiors featuring large windows, lofty ceilings, and strategic skylights that showcase the double-story design. The modern kitchen is neat and attractive and overlooks the dining area and generous lounge, perfect for entertaining or relaxing with family. Features include plumbing for a dishwasher and washing machine, alongside a quality free-standing stove and gas hob, that will ignite your culinary adventures. A Jojo tank positioned in the courtyard off the kitchen...