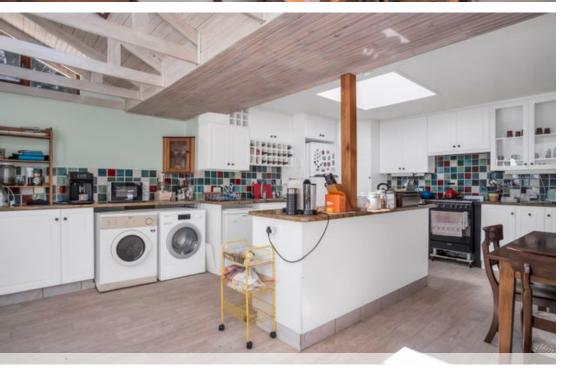

## RELAXED FAMILY HOME

The solid 3 bedroomed family home is situated on 1919sqm. The garden is beautiful with mature trees and foliage. The roses are in full bloom and add a delightful feel to the garden The house has separate living and dining areas and a large kitchen with a breakfast table, ideal for casual meals. Downstairs is a large study or family room. The various water tanks on the property feed to the main water tank which filters through a filtration system for use in the main house. The property also features a double garage with controlled access, solar panels and an inverter. Mount Rhodes is a Community Improvement District. Fully fenced with cameras at various observation points and linked to Deep Blue Security.