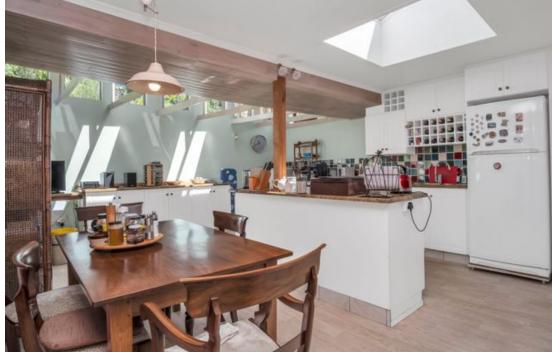

## RELAXED FAMILY HOME

The solid 3 bedroomed family home is situated on 1919sqm. The garden is beautiful with mature trees and foliage. The roses are in full bloom and add a delightful feel to the garden The house has separate living and dining areas and a large kitchen with a breakfast table, ideal for casual meals. Downstairs is a large study or family room. The various water tanks on the property feed to the main water tank which filters through a filtration system for use in the main house. The property also features a double garage with controlled access, solar panels and an inverter. Mount Rhodes is a Community Improvement District. Fully fenced with cameras at various observation points and linked to Deep Blue Security.