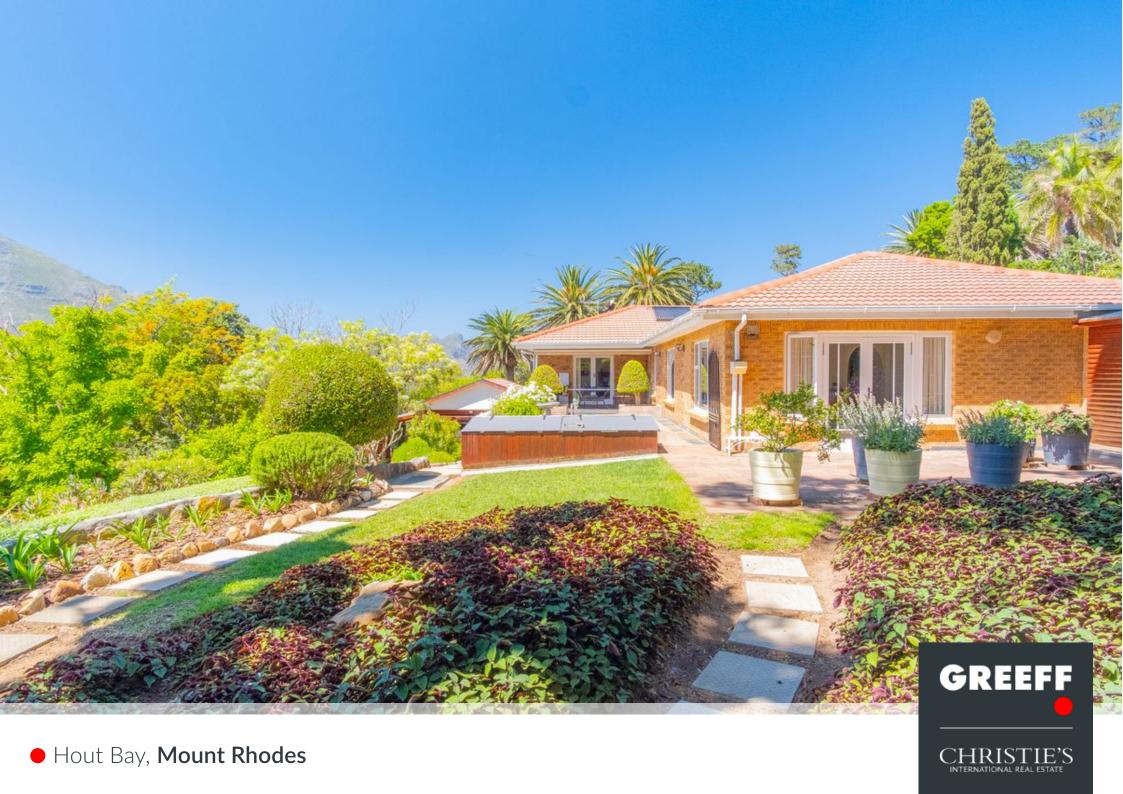

## RELAXED FAMILY HOME

The solid 3 bedroomed family home is situated on 1919sqm. The garden is beautiful with mature trees and foliage. The roses are in full bloom and add a delightful feel to the garden The house has separate living and dining areas and a large kitchen with a breakfast table, ideal for casual meals. Downstairs is a large study or family room. The various water tanks on the property feed to the main water tank which filters through a filtration system for use in the main house. The property also features a double garage with controlled access, solar panels and an inverter. Mount Rhodes is a Community Improvement District. Fully fenced with cameras at various observation points and linked to Deep Blue Security.