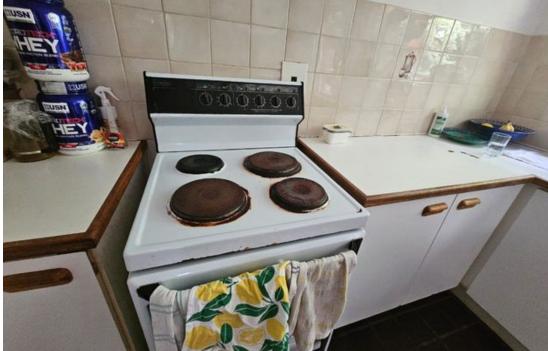

## **Features**

| Interior                                              |                  | Exterior                  |         | Sizes                   |                |
|-------------------------------------------------------|------------------|---------------------------|---------|-------------------------|----------------|
| Bedrooms<br>Bathrooms<br>Recep. Rooms<br>Dining Rooms | 3<br>2<br>2<br>1 | Carports/Parkings<br>Pool | 2<br>No | Floor Size<br>Land Size | 116m²<br>512m² |