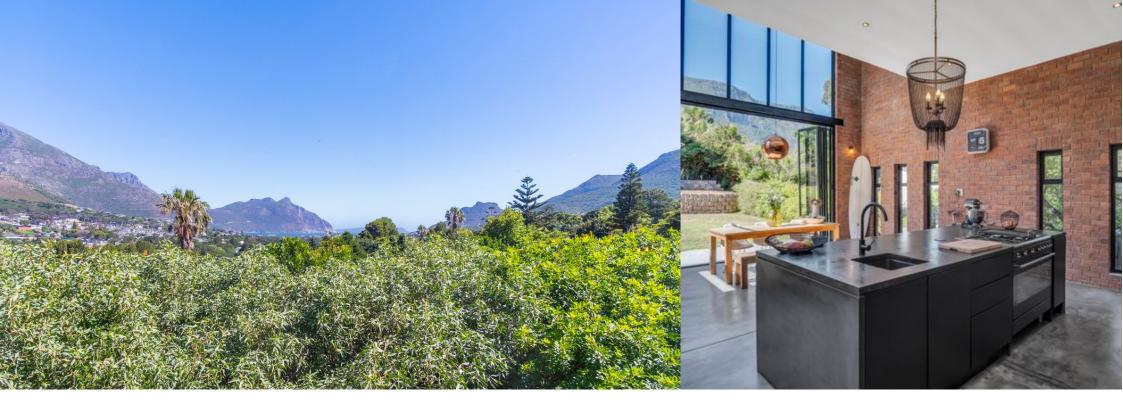

## MODERN FAMILY HOME

Stunning Modern Family Home with Spectacular Mountain views. This architecturally designed, newly built modern family home offers exceptional style and comfort. Key Features Include: 4 spacious bedrooms, a study, & 3 contemporary bathrooms. Stylish open-plan design with floor-to-ceiling double-height, windows for natural light and breathtaking views. Double-glazed windows for energy efficiency and a closed combustion fireplace for cozy family evenings. A modern Kitchen with a separate scullery and pantry flows onto the dining room and effortlessly to the outdoors. Outdoor Space: Breathtaking views, set on a generous 1013 m<sup>2</sup> plot with a landscaped indigenous garden, perfect for relaxation or entertaining. The back, gravelled area of the home offers a family the space to...