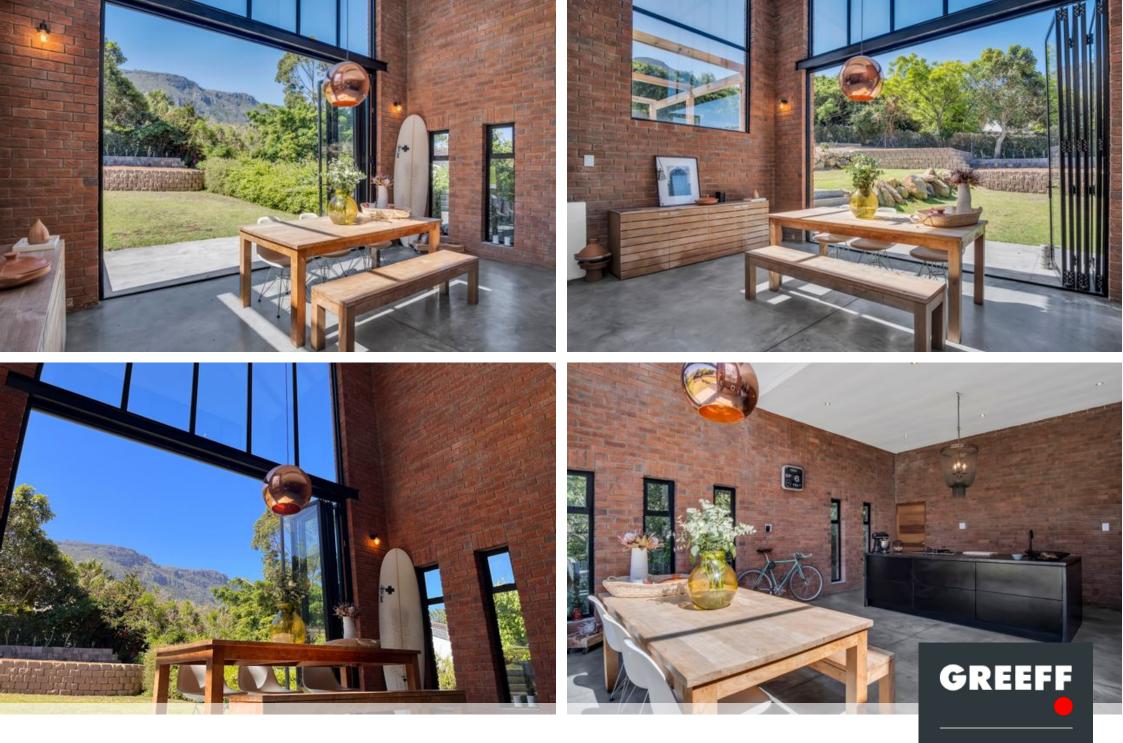

## MODERN FAMILY HOME

Stunning Modern Family Home with Spectacular Mountain views. This architecturally designed, newly built modern family home offers exceptional style and comfort. Key Features Include: 4 spacious bedrooms, a study, & 3 contemporary bathrooms. Stylish open-plan design with floor-to-ceiling double-height, windows for natural light and breathtaking views. Double-glazed windows for energy efficiency and a closed combustion fireplace for cozy family evenings. A modern Kitchen with a separate scullery and pantry flows onto the dining room and effortlessly to the outdoors. Outdoor Space: Breathtaking views, set on a generous 1013 m<sup>2</sup> plot with a landscaped indigenous garden, perfect for relaxation or entertaining. The back, gravelled area of the home offers a family the space to...