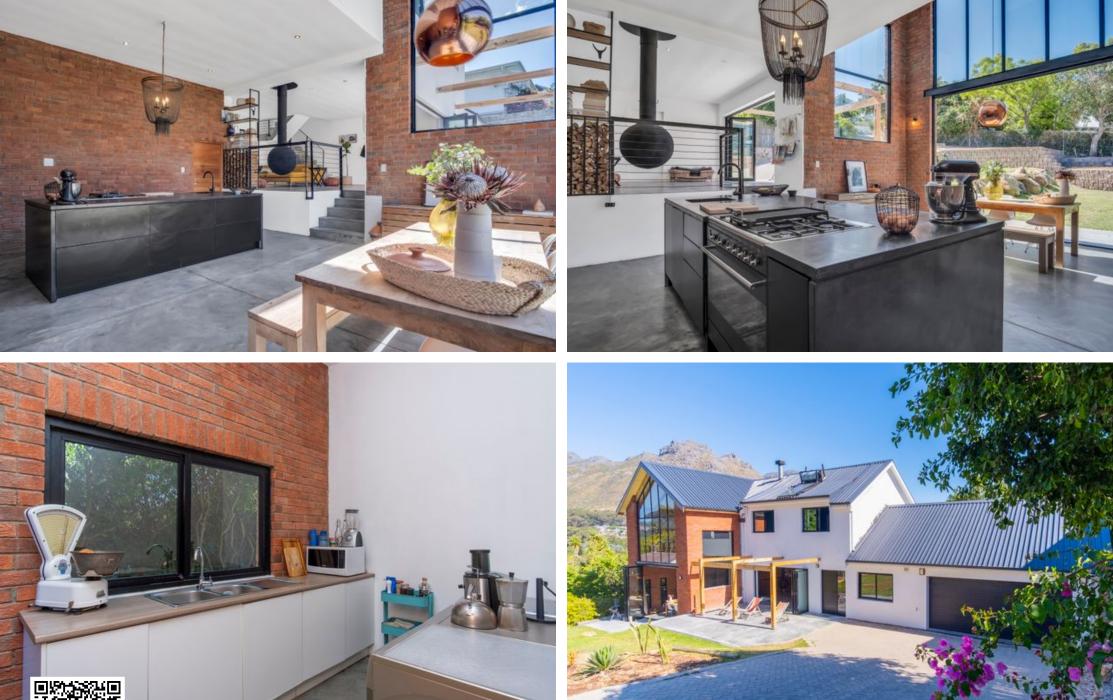

## MODERN FAMILY HOME

Stunning Modern Family Home with Spectacular Mountain views. This architecturally designed, newly built modern family home offers exceptional style and comfort. Key Features Include: 4 spacious bedrooms, a study, & 3 contemporary bathrooms. Stylish open-plan design with floor-to-ceiling double-height, windows for natural light and breathtaking views. Double-glazed windows for energy efficiency and a closed combustion fireplace for cozy family evenings. A modern Kitchen with a separate scullery and pantry flows onto the dining room and effortlessly to the outdoors. Outdoor Space: Breathtaking views, set on a generous 1013 m<sup>2</sup> plot with a landscaped indigenous garden, perfect for relaxation or entertaining. The back, gravelled area of the home offers a family the space to...