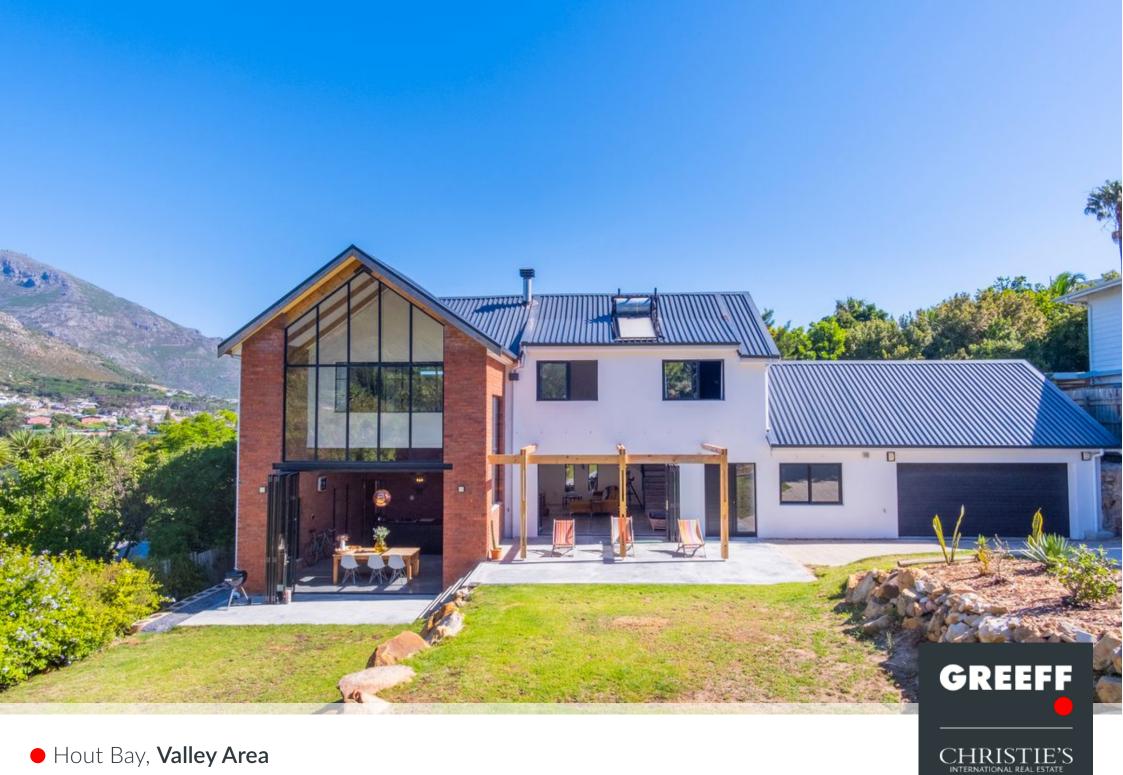

## MODERN FAMILY HOME

Stunning Modern Family Home with Spectacular Mountain views. This architecturally designed, newly built modern family home offers exceptional style and comfort. Key Features Include: 4 spacious bedrooms, a study, & 3 contemporary bathrooms. Stylish open-plan design with floor-to-ceiling double-height, windows for natural light and breathtaking views. Double-glazed windows for energy efficiency and a closed combustion fireplace for cozy family evenings. A modern Kitchen with a separate scullery and pantry flows onto the dining room and effortlessly to the outdoors. Outdoor Space: Breathtaking views, set on a generous 1013 m<sup>2</sup> plot with a landscaped indigenous garden, perfect for relaxation or entertaining. The back, gravelled area of the home offers a family the space to...

• Hout Bay, Valley Area

Web Ref RL23707 https://www.greeff.co.za