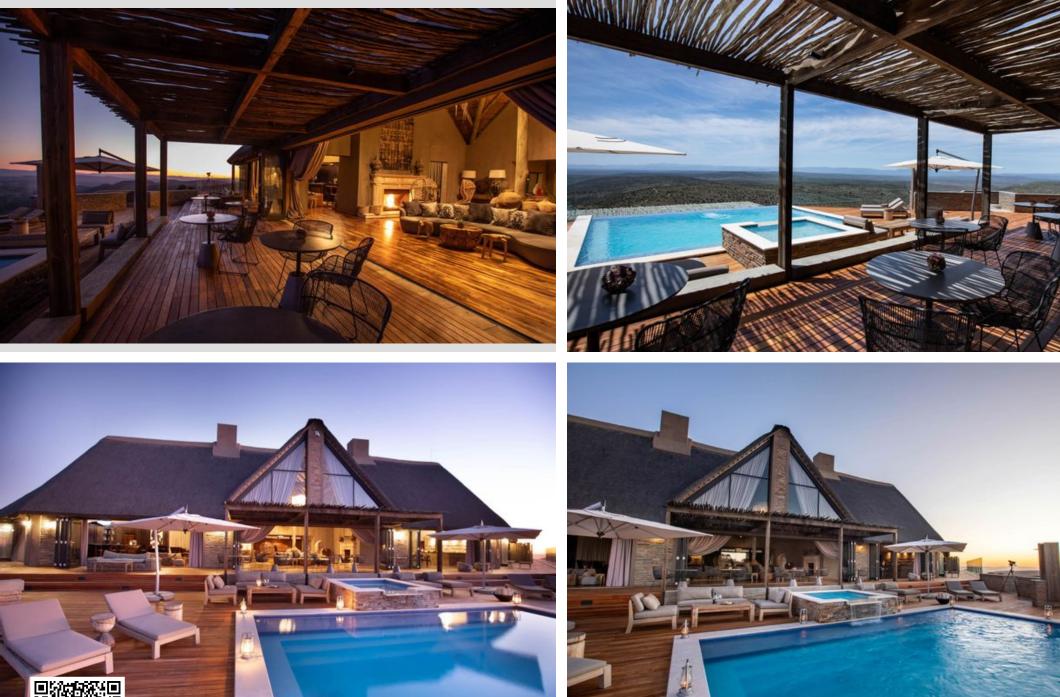

## Luxury Game Farm Opportunity

A once-in-a-lifetime opportunity to purchase a farm, in arguably one of the most profound conservation and land-expansion endeavors in Africa. Have you ever aspired to play a role in a conservation plan of such a grand scale that it would leave a lasting legacy for generations to come? Magic Hills is a luxury nature reserve that occupies the rugged mountain and Karoo landscapes of the Eastern Cape in South Africa. This 20,100ha reserve is home to the Big Five and offers a unique opportunity to an investor who longs to be part of something special in the conservation world. With plans afoot to expand the reserve, effectively becoming one of the largest private nature reserves in South Africa. Magic Hills is linking biodiversity sites and corridors that will allow the...

## Features

| Interior                                              |                    | Exterior                  |          | Sizes     |          |
|-------------------------------------------------------|--------------------|---------------------------|----------|-----------|----------|
| Bedrooms<br>Bathrooms<br>Recep. Rooms<br>Dining Rooms | 25<br>25<br>5<br>2 | Carports/Parkings<br>Pool | 0<br>Yes | Land Size | 20,100Ha |