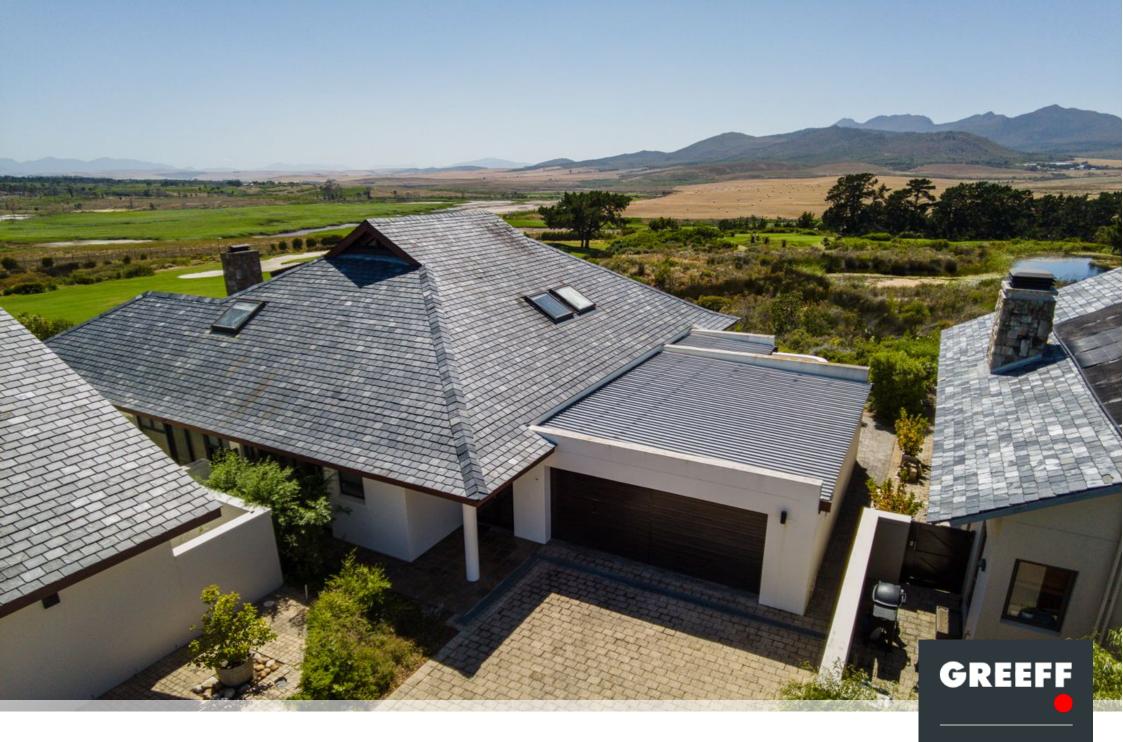

## Country and Fairway views in full swing in Arabella

Exclusive Mandate. A property in Arabella offering a "mini-hotel feel". Introducing this immaculate North facing and spacious 5 bedroom property. Seamlessly blending in with the natural surroundings of the Koegelberg biosphere. Located in a quiet cul-de-sac and low traffic prime location on the estate. The garden not only adds to the aesthetic appeal but also attracts an array of local birdlife, creating a tranquil and serene atmosphere. Sought after views of the surrounding mountain range, dam, wheat fields, fairway and meandering Bot River. Standout features to this property investment include: • Five spacious bedrooms, all en-suite. • The downstairs terrace and open plan lounge is appointed with newly installed stackable doors. • The upstairs balcony offers...