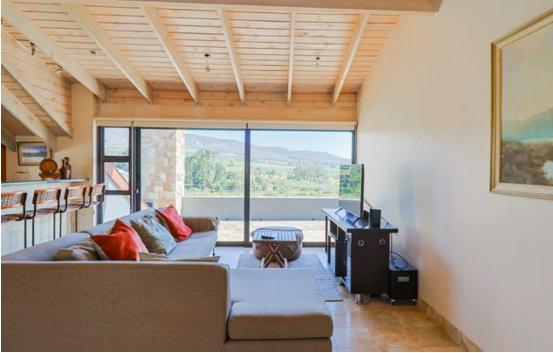

## Country and Fairway views in full swing in Arabella

Exclusive Mandate. A property in Arabella offering a "mini-hotel feel". Introducing this immaculate North facing and spacious 5 bedroom property. Seamlessly blending in with the natural surroundings of the Koegelberg biosphere. Located in a quiet cul-de-sac and low traffic prime location on the estate. The garden not only adds to the aesthetic appeal but also attracts an array of local birdlife, creating a tranquil and serene atmosphere. Sought after views of the surrounding mountain range, dam, wheat fields, fairway and meandering Bot River. Standout features to this property investment include: • Five spacious bedrooms, all en-suite. • The downstairs terrace and open plan lounge is appointed with newly installed stackable doors. • The upstairs balcony offers...