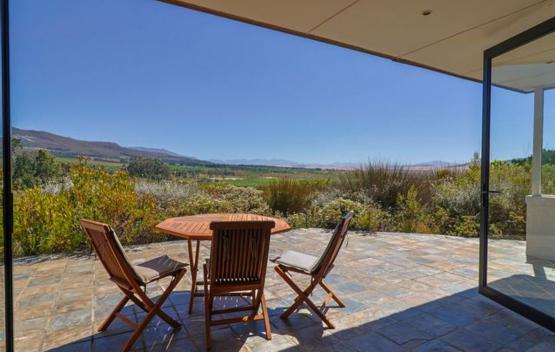

## Country and Fairway views in full swing in Arabella

Exclusive Mandate. A property in Arabella offering a "mini-hotel feel". Introducing this immaculate North facing and spacious 5 bedroom property. Seamlessly blending in with the natural surroundings of the Koegelberg biosphere. Located in a quiet cul-de-sac and low traffic prime location on the estate. The garden not only adds to the aesthetic appeal but also attracts an array of local birdlife, creating a tranquil and serene atmosphere. Sought after views of the surrounding mountain range, dam, wheat fields, fairway and meandering Bot River. Standout features to this property investment include: • Five spacious bedrooms, all en-suite. • The downstairs terrace and open plan lounge is appointed with newly installed stackable doors. • The upstairs balcony offers...