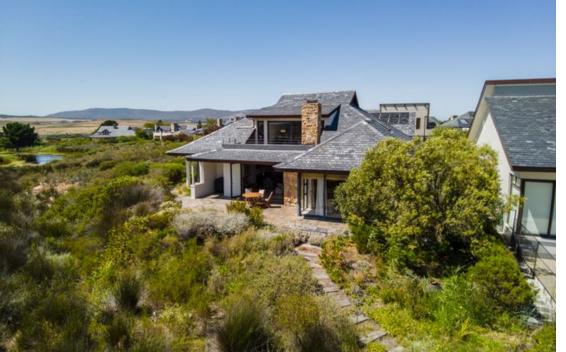

## Country and Fairway views in full swing in Arabella

Exclusive Mandate. A property in Arabella offering a "mini-hotel feel". Introducing this immaculate North facing and spacious 5 bedroom property. Seamlessly blending in with the natural surroundings of the Koegelberg biosphere. Located in a quiet cul-de-sac and low traffic prime location on the estate. The garden not only adds to the aesthetic appeal but also attracts an array of local birdlife, creating a tranquil and serene atmosphere. Sought after views of the surrounding mountain range, dam, wheat fields, fairway and meandering Bot River. Standout features to this property investment include: • Five spacious bedrooms, all en-suite. • The downstairs terrace and open plan lounge is appointed with newly installed stackable doors. • The upstairs balcony offers...