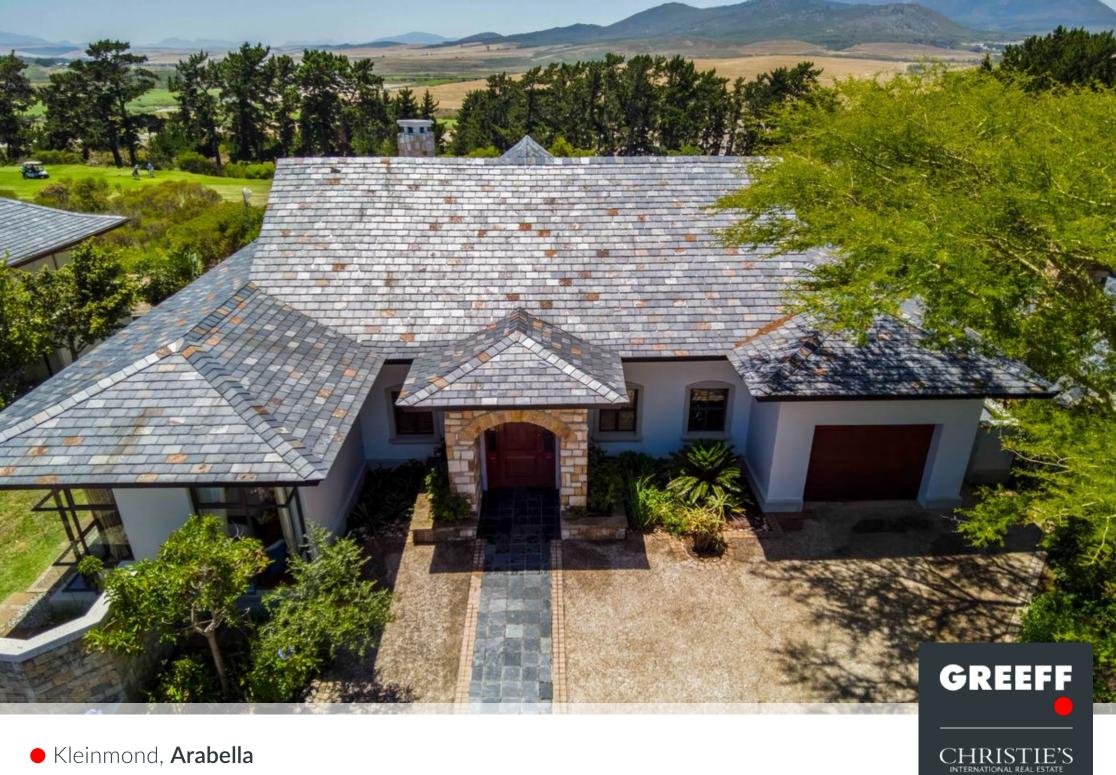

• Kleinmond, Arabella

4

# Something special in Arabella

Exclusive Mandate. An exceptionally well maintained property in Arabella. Introducing this immaculate and spacious 4 bedroom all en-suite property. Located in a peaceful cul-de-sac in a favourable location on the estate. Standout features to this property investment include: • Four spacious bedrooms, all en-suite and solid wood flooring. • A downstairs terrace opening up onto the private garden. • The spacious upstairs loft is equipped two study nooks and offers spectacular views of the 8th fairway and surrounding countryside. • A well-appointed kitchen. • A large downstairs open plan lounge area equipped with a wood burning fireplace. • A singe garage with direct access to the kitchen and 3 parking spaces. Contact Bhavinee today to arrange a set an...