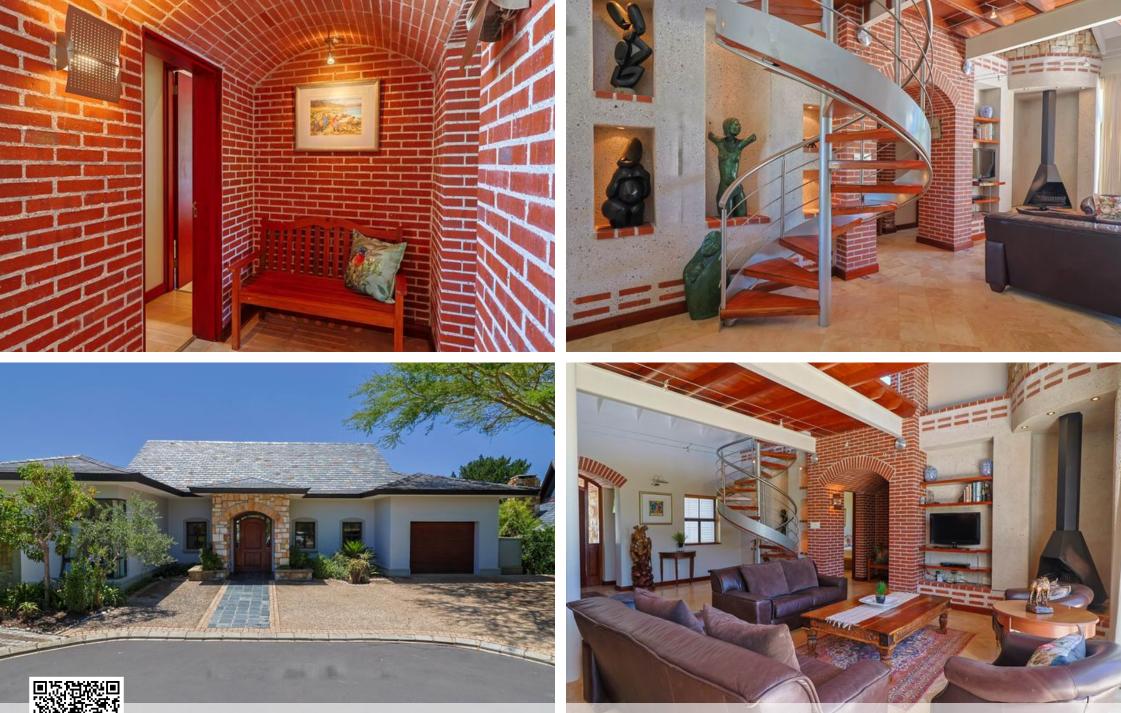

# Something special in Arabella

Exclusive Mandate. An exceptionally well maintained property in Arabella. Introducing this immaculate and spacious 4 bedroom all en-suite property. Located in a peaceful cul-de-sac in a favourable location on the estate. Standout features to this property investment include: • Four spacious bedrooms, all en-suite and solid wood flooring. • A downstairs terrace opening up onto the private garden. • The spacious upstairs loft is equipped two study nooks and offers spectacular views of the 8th fairway and surrounding countryside. • A well-appointed kitchen. • A large downstairs open plan lounge area equipped with a wood burning fireplace. • A singe garage with direct access to the kitchen and 3 parking spaces. Contact Bhavinee today to arrange a set an...