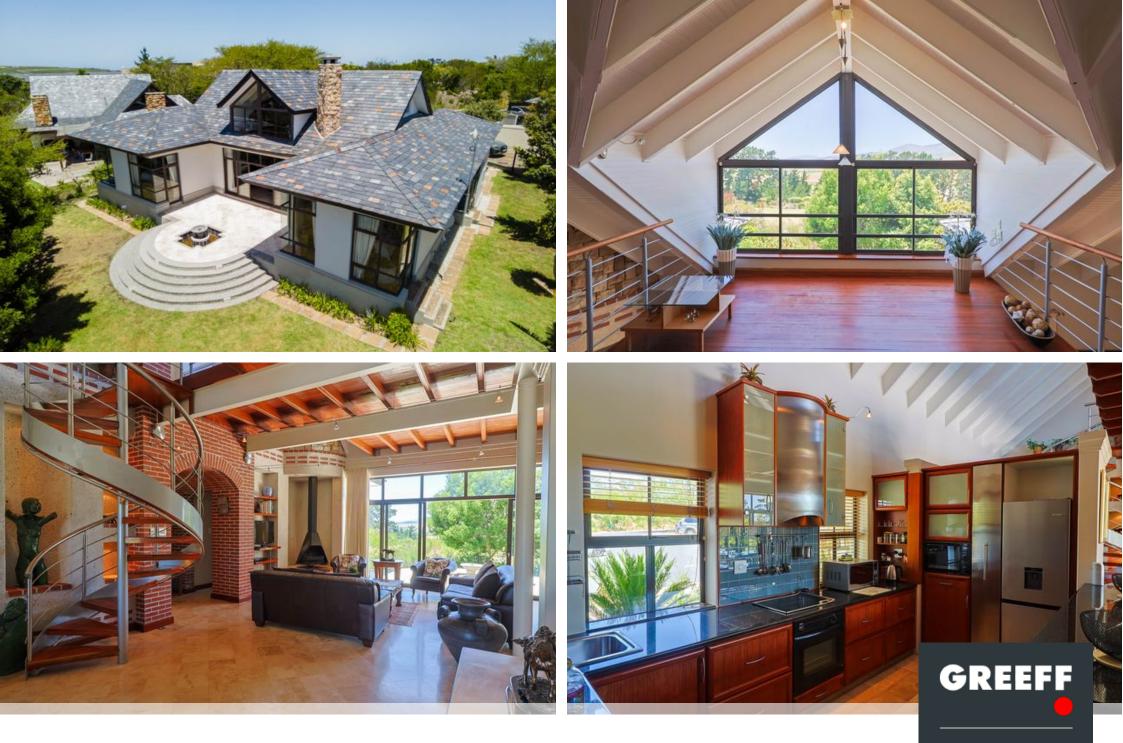

# Something special in Arabella

Exclusive Mandate. An exceptionally well maintained property in Arabella. Introducing this immaculate and spacious 4 bedroom all en-suite property. Located in a peaceful cul-de-sac in a favourable location on the estate. Standout features to this property investment include: • Four spacious bedrooms, all en-suite and solid wood flooring. • A downstairs terrace opening up onto the private garden. • The spacious upstairs loft is equipped two study nooks and offers spectacular views of the 8th fairway and surrounding countryside. • A well-appointed kitchen. • A large downstairs open plan lounge area equipped with a wood burning fireplace. • A singe garage with direct access to the kitchen and 3 parking spaces. Contact Bhavinee today to arrange a set an...