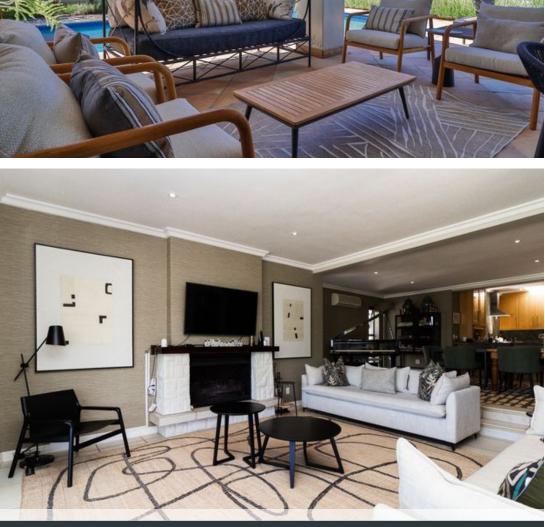

## Four bedroom luxury residence in Arabella

Exclusive Mandate. Presenting this pristine and remarkably spacious four-bedroom property in the scenic Arabella Country Estate. Key Highlights of this Investment Opportunity: • A welcoming covered patio, featuring a built-in braai, which effortlessly connects to an open-plan living area, leading to the pool deck. • An upstairs balcony off the master en-suite and adjacent dressing room, showcasing breathtaking vistas of the 13th fairway and the surrounding mountain range. • A thoughtfully designed open-plan kitchen equipped with a convenient scullery and laundry area. • A spacious double garage providing direct access to the home. • A comfortable living area appointed with a wood-burning fireplace. • Four generously sized bedrooms, including two ensuite, while the...