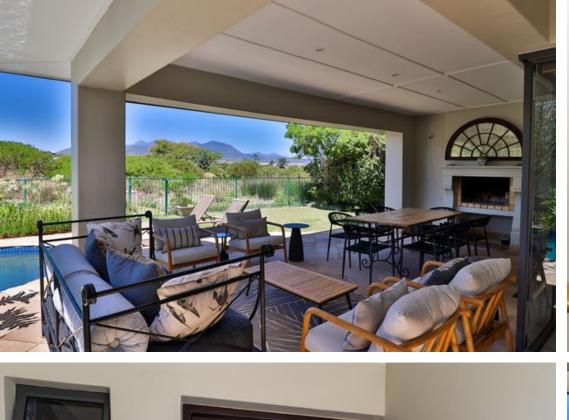

## Four bedroom luxury residence in Arabella

Exclusive Mandate. Presenting this pristine and remarkably spacious four-bedroom property in the scenic Arabella Country Estate. Key Highlights of this Investment Opportunity: • A welcoming covered patio, featuring a built-in braai, which effortlessly connects to an open-plan living area, leading to the pool deck. • An upstairs balcony off the master en-suite and adjacent dressing room, showcasing breathtaking vistas of the 13th fairway and the surrounding mountain range. • A thoughtfully designed open-plan kitchen equipped with a convenient scullery and laundry area. • A spacious double garage providing direct access to the home. • A comfortable living area appointed with a wood-burning fireplace. • Four generously sized bedrooms, including two ensuite, while the...