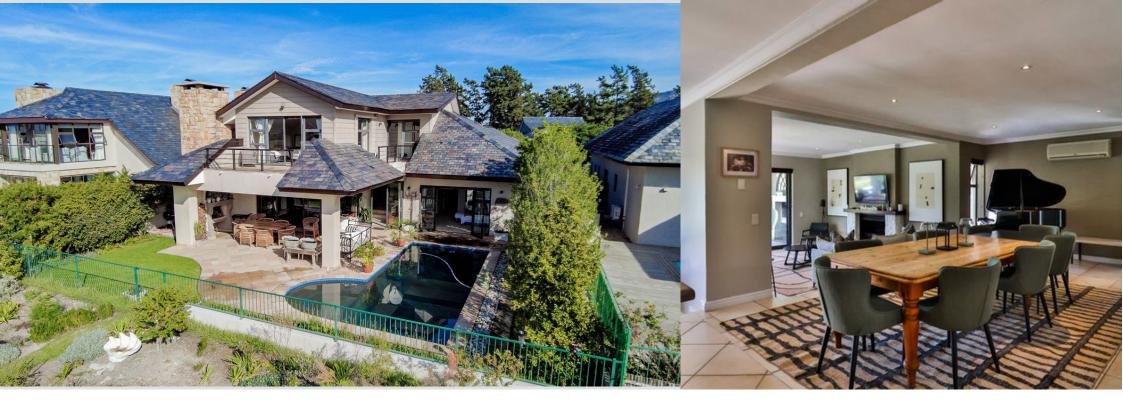

## Four bedroom luxury residence in Arabella

Exclusive Mandate. Presenting this pristine and remarkably spacious four-bedroom property in the scenic Arabella Country Estate. Key Highlights of this Investment Opportunity: • A welcoming covered patio, featuring a built-in braai, which effortlessly connects to an open-plan living area, leading to the pool deck. • An upstairs balcony off the master en-suite and adjacent dressing room, showcasing breathtaking vistas of the 13th fairway and the surrounding mountain range. • A thoughtfully designed open-plan kitchen equipped with a convenient scullery and laundry area. • A spacious double garage providing direct access to the home. • A comfortable living area appointed with a wood-burning fireplace. • Four generously sized bedrooms, including two ensuite, while the...