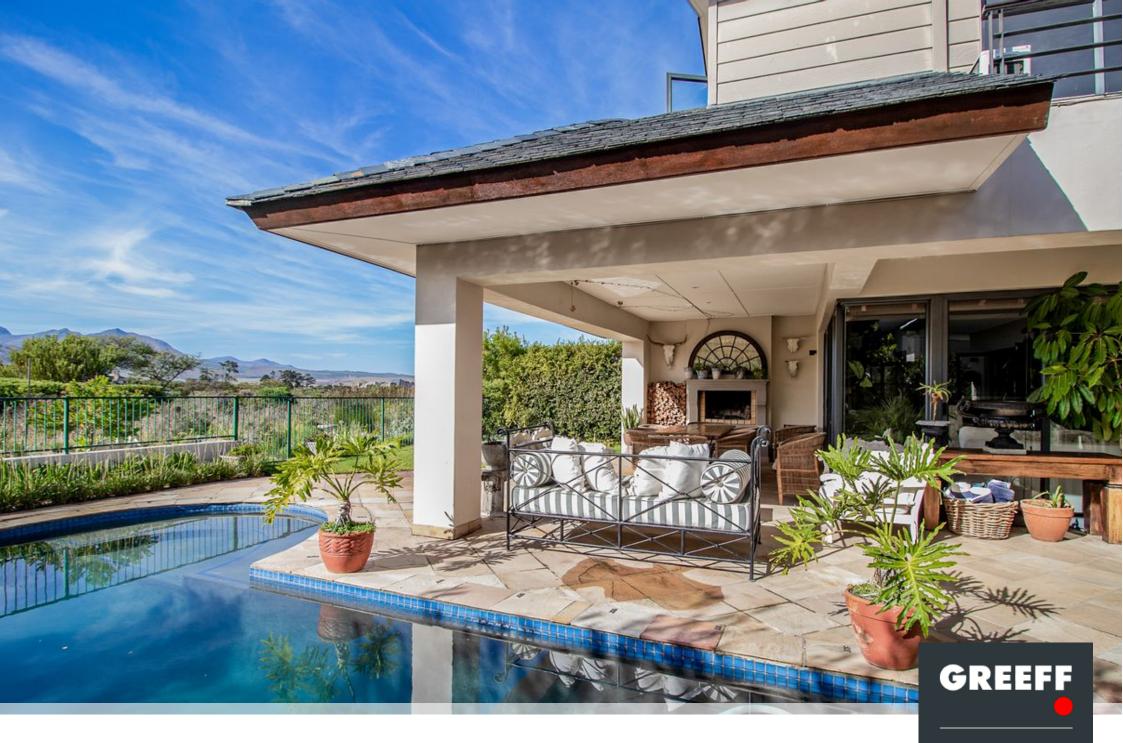

## Four bedroom luxury residence in Arabella

Exclusive Mandate. Presenting this pristine and remarkably spacious four-bedroom property in the scenic Arabella Country Estate. Key Highlights of this Investment Opportunity: • A welcoming covered patio, featuring a built-in braai, which effortlessly connects to an open-plan living area, leading to the pool deck. • An upstairs balcony off the master en-suite and adjacent dressing room, showcasing breathtaking vistas of the 13th fairway and the surrounding mountain range. • A thoughtfully designed open-plan kitchen equipped with a convenient scullery and laundry area. • A spacious double garage providing direct access to the home. • A comfortable living area appointed with a wood-burning fireplace. • Four generously sized bedrooms, including two ensuite, while the...