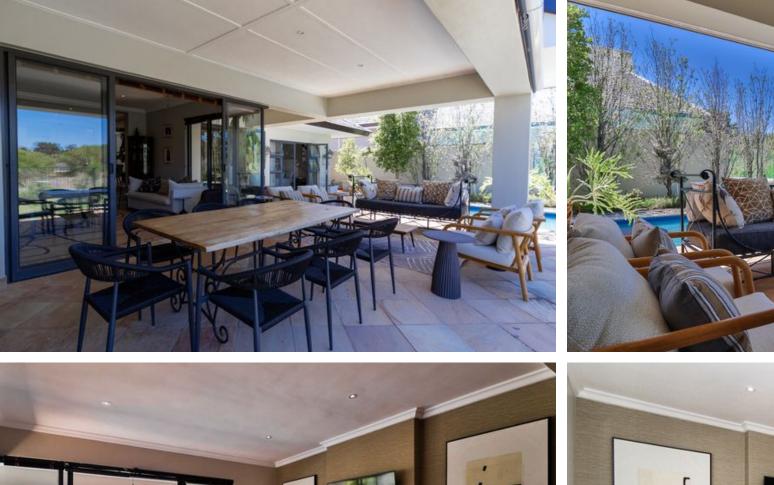

## Four bedroom luxury residence in Arabella

Exclusive Mandate. Presenting this pristine and remarkably spacious four-bedroom property in the scenic Arabella Country Estate. Key Highlights of this Investment Opportunity: • A welcoming covered patio, featuring a built-in braai, which effortlessly connects to an open-plan living area, leading to the pool deck. • An upstairs balcony off the master en-suite and adjacent dressing room, showcasing breathtaking vistas of the 13th fairway and the surrounding mountain range. • A thoughtfully designed open-plan kitchen equipped with a convenient scullery and laundry area. • A spacious double garage providing direct access to the home. • A comfortable living area appointed with a wood-burning fireplace. • Four generously sized bedrooms, including two ensuite, while the...