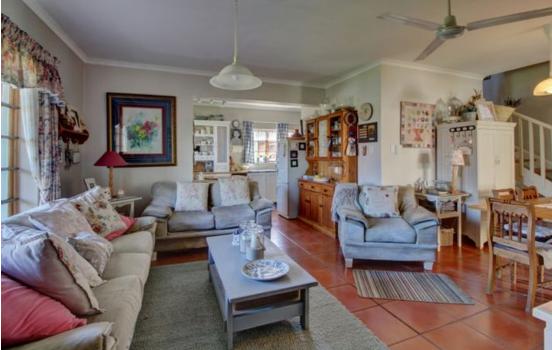

## Charming Family home in sought after Heuningkloof.

Perfectly designed for comfort and functionality, the property features an open-plan kitchen with a walk-in scullery and spacious living areas complemented by a fireplace for added warmth. The owner has installed a roof over the back porch, enhancing the overall aesthetic and functionality of the braai area.. The large main bedroom boasts an en-suite bathroom and faces north, capturing ample natural light. Upstairs, two sunny bedrooms share a family bathroom and an open-plan family room that leads to a balcony with distant sea views. An enclosed study is also located on this floor for added convenience. The home is equipped with a double garage, a beautifully maintained private garden, and a well point ensures a lush garden throughout the year. The property is fully...