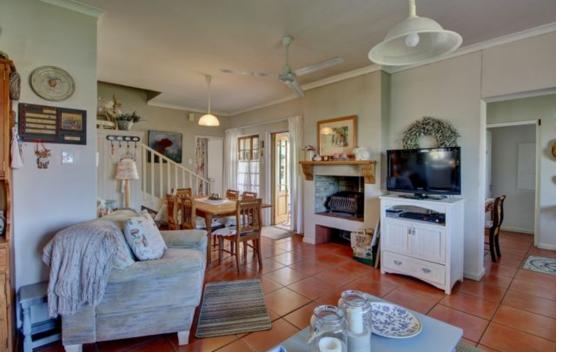

## Charming Family home in sought after Heuningkloof.

Perfectly designed for comfort and functionality, the property features an open-plan kitchen with a walk-in scullery and spacious living areas complemented by a fireplace for added warmth. The owner has installed a roof over the back porch, enhancing the overall aesthetic and functionality of the braai area.. The large main bedroom boasts an en-suite bathroom and faces north, capturing ample natural light. Upstairs, two sunny bedrooms share a family bathroom and an open-plan family room that leads to a balcony with distant sea views. An enclosed study is also located on this floor for added convenience. The home is equipped with a double garage, a beautifully maintained private garden, and a well point ensures a lush garden throughout the year. The property is fully...