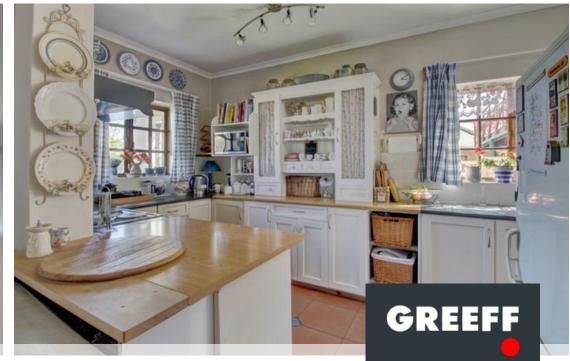

## Charming Family home in sought after Heuningkloof.

Perfectly designed for comfort and functionality, the property features an open-plan kitchen with a walk-in scullery and spacious living areas complemented by a fireplace for added warmth. The owner has installed a roof over the back porch, enhancing the overall aesthetic and functionality of the braai area.. The large main bedroom boasts an en-suite bathroom and faces north, capturing ample natural light. Upstairs, two sunny bedrooms share a family bathroom and an open-plan family room that leads to a balcony with distant sea views. An enclosed study is also located on this floor for added convenience. The home is equipped with a double garage, a beautifully maintained private garden, and a well point ensures a lush garden throughout the year. The property is fully...