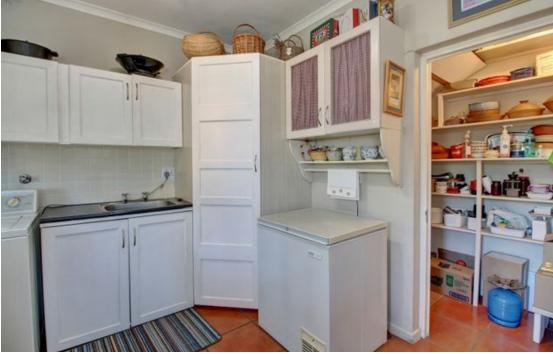

## Charming Family home in sought after Heuningkloof.

Perfectly designed for comfort and functionality, the property features an open-plan kitchen with a walk-in scullery and spacious living areas complemented by a fireplace for added warmth. The owner has installed a roof over the back porch, enhancing the overall aesthetic and functionality of the braai area.. The large main bedroom boasts an en-suite bathroom and faces north, capturing ample natural light. Upstairs, two sunny bedrooms share a family bathroom and an open-plan family room that leads to a balcony with distant sea views. An enclosed study is also located on this floor for added convenience. The home is equipped with a double garage, a beautifully maintained private garden, and a well point ensures a lush garden throughout the year. The property is fully...