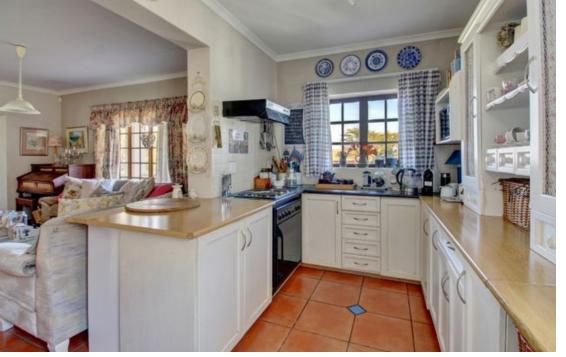

## Charming Family home in sought after Heuningkloof.

Perfectly designed for comfort and functionality, the property features an open-plan kitchen with a walk-in scullery and spacious living areas complemented by a fireplace for added warmth. The owner has installed a roof over the back porch, enhancing the overall aesthetic and functionality of the braai area.. The large main bedroom boasts an en-suite bathroom and faces north, capturing ample natural light. Upstairs, two sunny bedrooms share a family bathroom and an open-plan family room that leads to a balcony with distant sea views. An enclosed study is also located on this floor for added convenience. The home is equipped with a double garage, a beautifully maintained private garden, and a well point ensures a lush garden throughout the year. The property is fully...