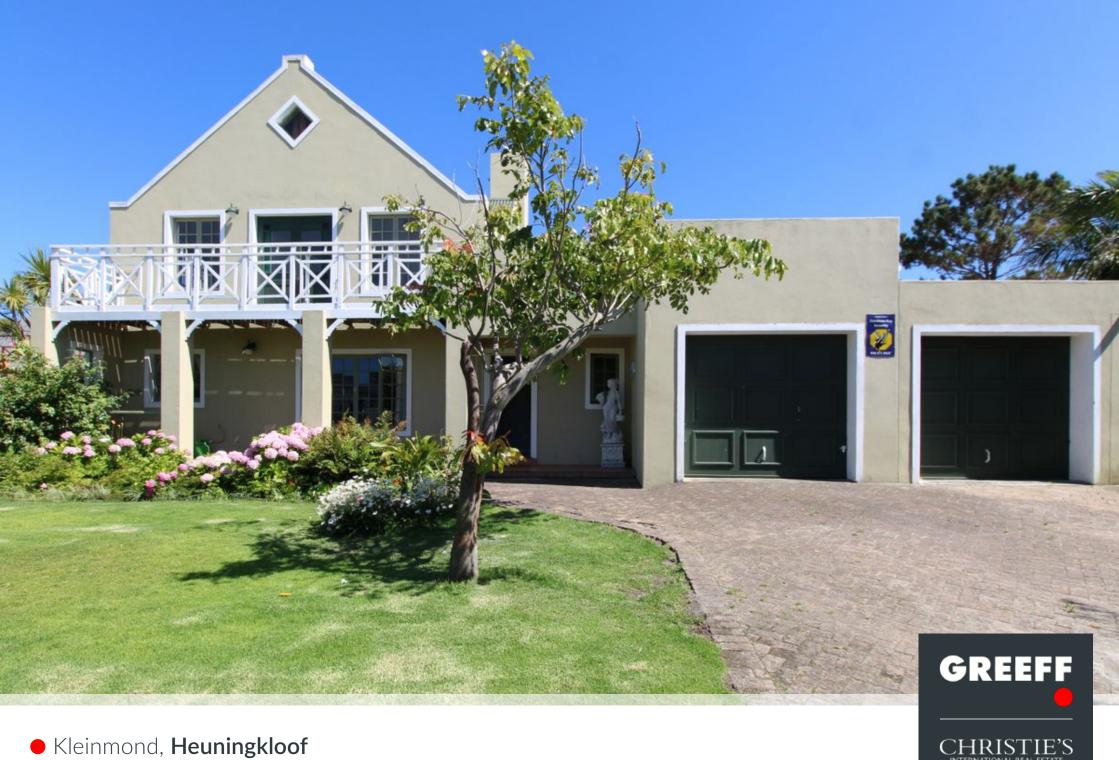

## Charming Family home in sought after Heuningkloof.

Perfectly designed for comfort and functionality, the property features an open-plan kitchen with a walk-in scullery and spacious living areas complemented by a fireplace for added warmth. The owner has installed a roof over the back porch, enhancing the overall aesthetic and functionality of the braai area.. The large main bedroom boasts an en-suite bathroom and faces north, capturing ample natural light. Upstairs, two sunny bedrooms share a family bathroom and an open-plan family room that leads to a balcony with distant sea views. An enclosed study is also located on this floor for added convenience. The home is equipped with a double garage, a beautifully maintained private garden, and a well point ensures a lush garden throughout the year. The property is fully...