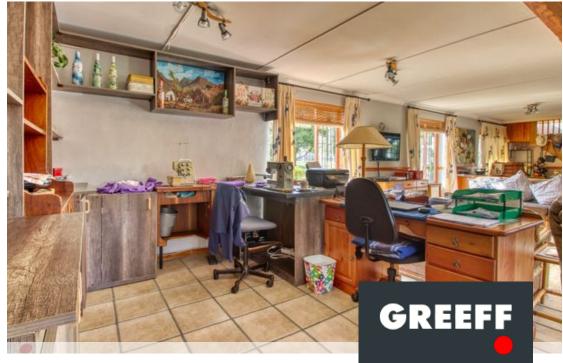

R2,750,000

Are you Tired? Looking for a Deck to Put Your Feet Up and Watch the Sunsets? Look no further....

Dual living at its best. It could be a fantastic holiday home or a perfect permanent address. On the upper level, you have 3 bedrooms - Main en suite - with a separate bathroom and toilet, and a laundry room. Lounge and dining area, with north-facing sunny kitchen, with ample cupboards, and electric stove. The upper level can also be reached via a separate outside stairway. Wooden flooring throughout upper-level rooms. The lower level consists of a huge living area with a kitchenette, indoor braai and office area, and a fourth bedroom with an en-suite bathroom. Tiled flooring. Ample built-in cupboards throughout both levels. The lower level is brick and mortar, and the upper level is a solid wooden structure, with a wooden wrap-around deck - from sunrise...