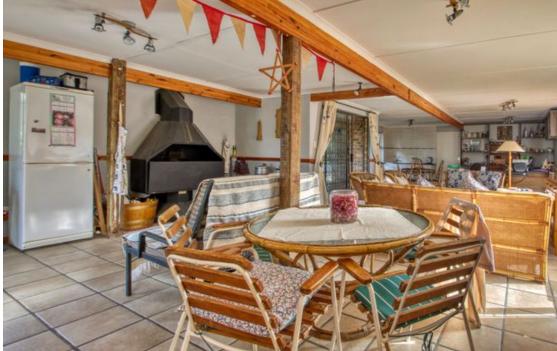

R2,750,000

Are you Tired? Looking for a Deck to Put Your Feet Up and Watch the Sunsets? Look no further....

Dual living at its best. It could be a fantastic holiday home or a perfect permanent address. On the upper level, you have 3 bedrooms - Main en suite - with a separate bathroom and toilet, and a laundry room. Lounge and dining area, with north-facing sunny kitchen, with ample cupboards, and electric stove. The upper level can also be reached via a separate outside stairway. Wooden flooring throughout upper-level rooms. The lower level consists of a huge living area with a kitchenette, indoor braai and office area, and a fourth bedroom with an en-suite bathroom. Tiled flooring. Ample built-in cupboards throughout both levels. The lower level is brick and mortar, and the upper level is a solid wooden structure, with a wooden wrap-around deck - from sunrise...