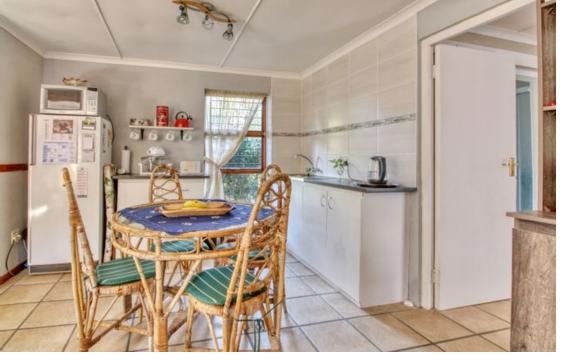

R2,750,000

Are you Tired? Looking for a Deck to Put Your Feet Up and Watch the Sunsets? Look no further....

Dual living at its best. It could be a fantastic holiday home or a perfect permanent address. On the upper level, you have 3 bedrooms - Main en suite - with a separate bathroom and toilet, and a laundry room. Lounge and dining area, with north-facing sunny kitchen, with ample cupboards, and electric stove. The upper level can also be reached via a separate outside stairway. Wooden flooring throughout upper-level rooms. The lower level consists of a huge living area with a kitchenette, indoor braai and office area, and a fourth bedroom with an en-suite bathroom. Tiled flooring. Ample built-in cupboards throughout both levels. The lower level is brick and mortar, and the upper level is a solid wooden structure, with a wooden wrap-around deck - from sunrise...