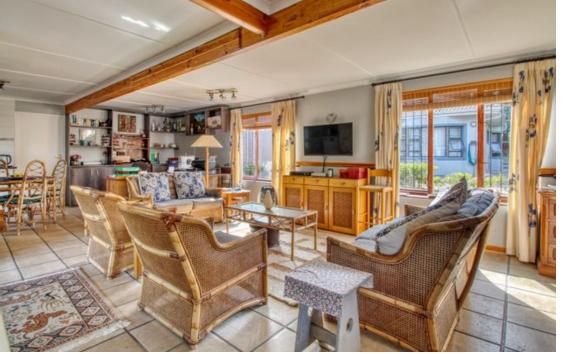

R2,750,000

Are you Tired? Looking for a Deck to Put Your Feet Up and Watch the Sunsets? Look no further....

Dual living at its best. It could be a fantastic holiday home or a perfect permanent address. On the upper level, you have 3 bedrooms - Main en suite - with a separate bathroom and toilet, and a laundry room. Lounge and dining area, with north-facing sunny kitchen, with ample cupboards, and electric stove. The upper level can also be reached via a separate outside stairway. Wooden flooring throughout upper-level rooms. The lower level consists of a huge living area with a kitchenette, indoor braai and office area, and a fourth bedroom with an en-suite bathroom. Tiled flooring. Ample built-in cupboards throughout both levels. The lower level is brick and mortar, and the upper level is a solid wooden structure, with a wooden wrap-around deck - from sunrise...