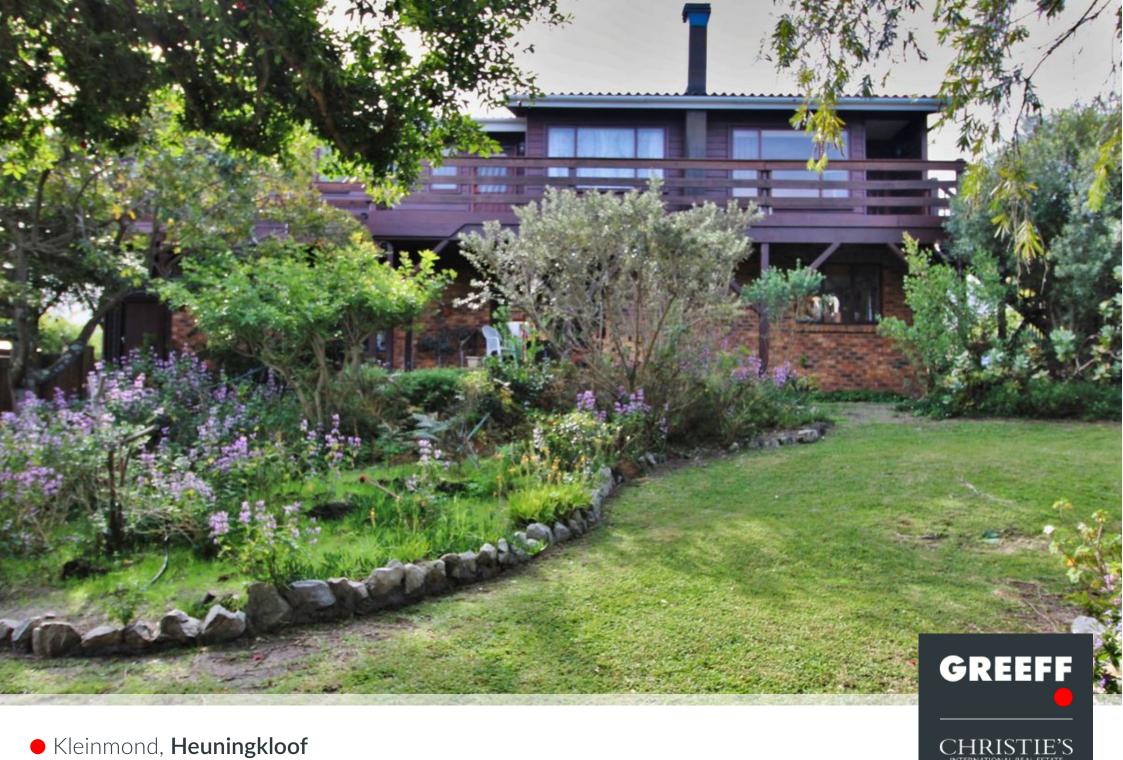

R2,750,000

Are you Tired? Looking for a Deck to Put Your Feet Up and Watch the Sunsets? Look no further....

Dual living at its best. It could be a fantastic holiday home or a perfect permanent address. On the upper level, you have 3 bedrooms - Main en suite - with a separate bathroom and toilet, and a laundry room. Lounge and dining area, with north-facing sunny kitchen, with ample cupboards, and electric stove. The upper level can also be reached via a separate outside stairway. Wooden flooring throughout upper-level rooms. The lower level consists of a huge living area with a kitchenette, indoor braai and office area, and a fourth bedroom with an en-suite bathroom. Tiled flooring. Ample built-in cupboards throughout both levels. The lower level is brick and mortar, and the upper level is a solid wooden structure, with a wooden wrap-around deck - from sunrise...