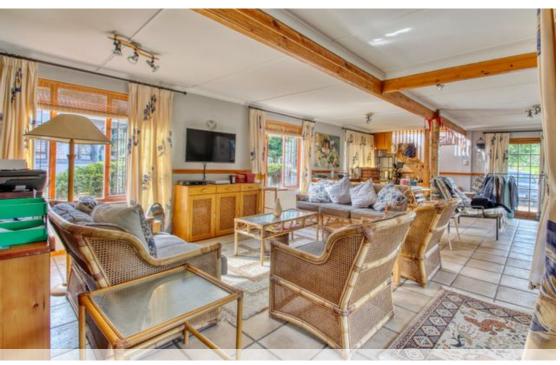

R2,750,000

Are you Tired? Looking for a Deck to Put Your Feet Up and Watch the Sunsets? Look no further....

Dual living at its best. It could be a fantastic holiday home or a perfect permanent address. On the upper level, you have 3 bedrooms - Main en suite - with a separate bathroom and toilet, and a laundry room. Lounge and dining area, with north-facing sunny kitchen, with ample cupboards, and electric stove. The upper level can also be reached via a separate outside stairway. Wooden flooring throughout upper-level rooms. The lower level consists of a huge living area with a kitchenette, indoor braai and office area, and a fourth bedroom with an en-suite bathroom. Tiled flooring. Ample built-in cupboards throughout both levels. The lower level is brick and mortar, and the upper level is a solid wooden structure, with a wooden wrap-around deck - from sunrise...