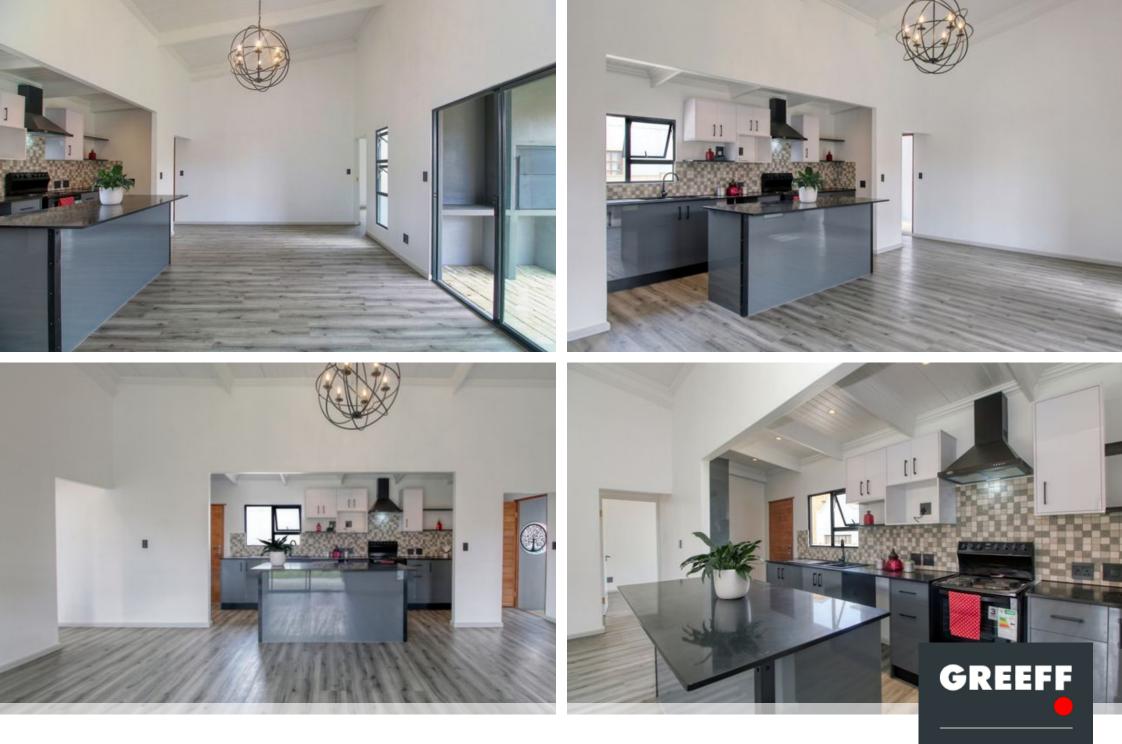

## Brand New Dream Home - Modern Living Awaits You

Joint Mandate. This contemporary home combines sleek, modern design with great functionality. Double-volume open-plan living areas flow effortlessly into an undercover braai area, perfect for indoor-outdoor entertaining. The living room is enhanced by an exclusive chandelier, adding a touch of luxury. The kitchen is fitted with an electric stove, dishwasher connection and ample cupboard space topped with sleek Caesarstone tops. The master bedroom is a serene retreat with a large full bathroom featuring his and hers vanities and a corner bath - perfect for unwinding after a hard day's work. Lie in your bed and enjoy beautiful mountain views. A second bathroom services two guest bedrooms. The unique under-roof entrance offers direct access to both the garages and...