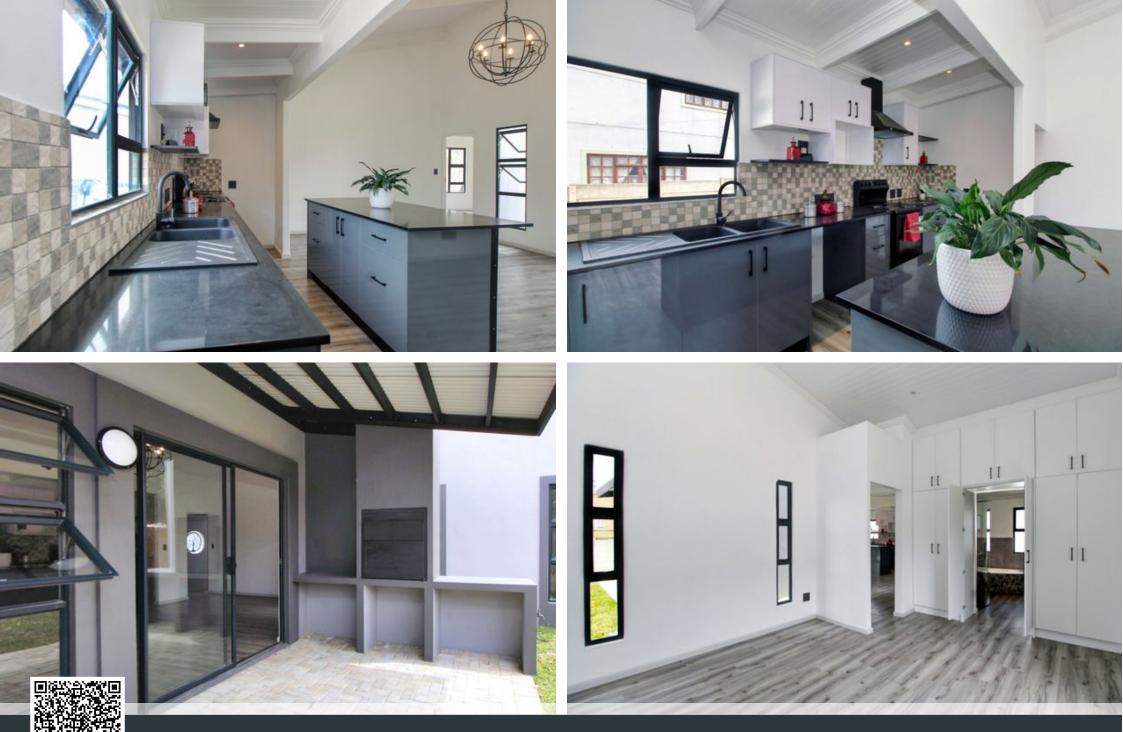

## Brand New Dream Home - Modern Living Awaits You

Joint Mandate. This contemporary home combines sleek, modern design with great functionality. Double-volume open-plan living areas flow effortlessly into an undercover braai area, perfect for indoor-outdoor entertaining. The living room is enhanced by an exclusive chandelier, adding a touch of luxury. The kitchen is fitted with an electric stove, dishwasher connection and ample cupboard space topped with sleek Caesarstone tops. The master bedroom is a serene retreat with a large full bathroom featuring his and hers vanities and a corner bath - perfect for unwinding after a hard day's work. Lie in your bed and enjoy beautiful mountain views. A second bathroom services two guest bedrooms. The unique under-roof entrance offers direct access to both the garages and...