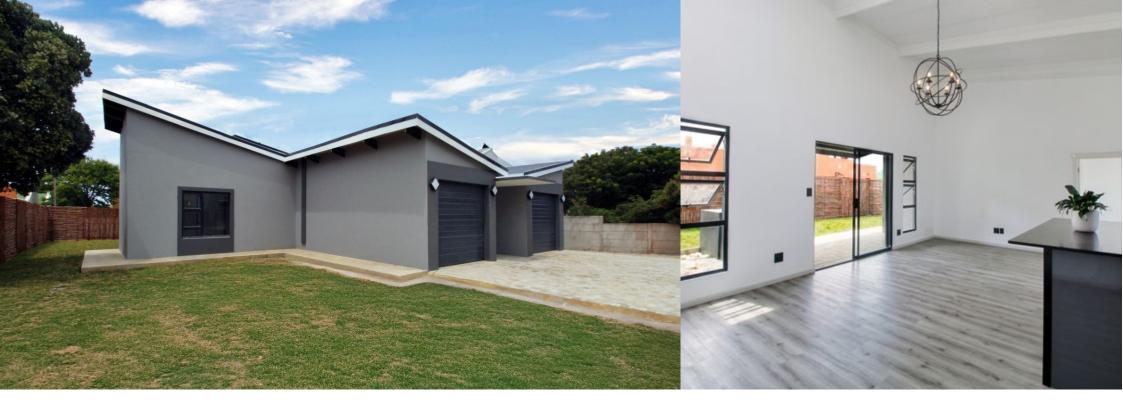

## Brand New Dream Home - Modern Living Awaits You

Joint Mandate. This contemporary home combines sleek, modern design with great functionality. Double-volume open-plan living areas flow effortlessly into an undercover braai area, perfect for indoor-outdoor entertaining. The living room is enhanced by an exclusive chandelier, adding a touch of luxury. The kitchen is fitted with an electric stove, dishwasher connection and ample cupboard space topped with sleek Caesarstone tops. The master bedroom is a serene retreat with a large full bathroom featuring his and hers vanities and a corner bath - perfect for unwinding after a hard day's work. Lie in your bed and enjoy beautiful mountain views. A second bathroom services two guest bedrooms. The unique under-roof entrance offers direct access to both the garages and...