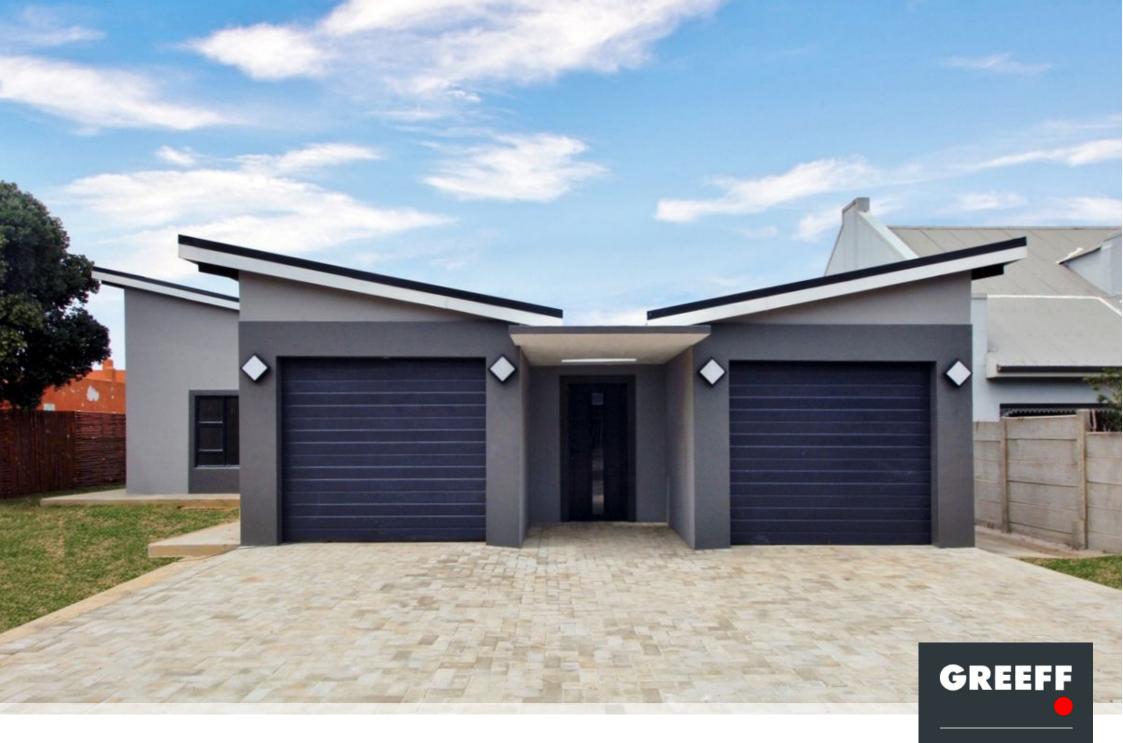

## Brand New Dream Home - Modern Living Awaits You

Joint Mandate. This contemporary home combines sleek, modern design with great functionality. Double-volume open-plan living areas flow effortlessly into an undercover braai area, perfect for indoor-outdoor entertaining. The living room is enhanced by an exclusive chandelier, adding a touch of luxury. The kitchen is fitted with an electric stove, dishwasher connection and ample cupboard space topped with sleek Caesarstone tops. The master bedroom is a serene retreat with a large full bathroom featuring his and hers vanities and a corner bath - perfect for unwinding after a hard day's work. Lie in your bed and enjoy beautiful mountain views. A second bathroom services two guest bedrooms. The unique under-roof entrance offers direct access to both the garages and...