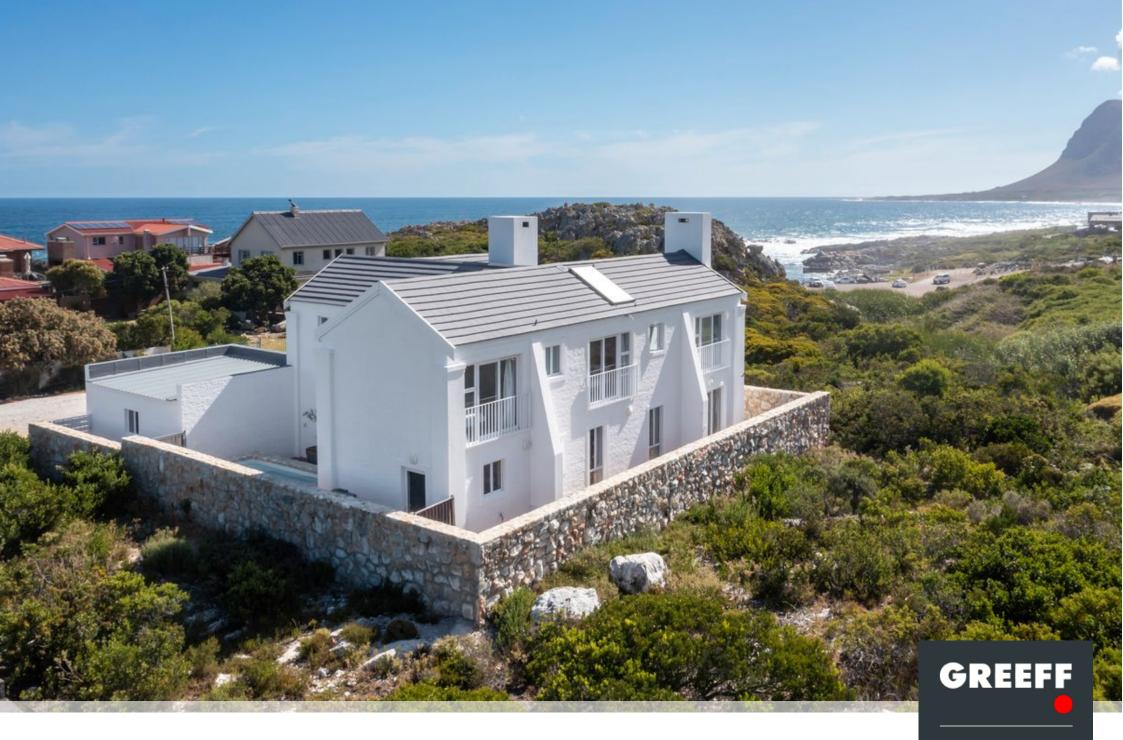

## Rustic Elegance: Ocean & Mountain View Retreat in quiet culde-sac.

Greeff Christie's - Proud Joint Mandate. This expansive home is the epitome of coastal living, perfect for either permanent residence or a luxurious holiday retreat. Wake up to the soothing sound of crashing waves and savor the invigorating sea breeze as part of your everyday life. Every element of this elegant family home has been meticulously designed to provide a unique and sophisticated living experience. Spanning two thoughtfully planned levels, the property offers subtle luxury, spaciousness, and practical functionality, ideal for both relaxation and entertaining. \*\*Ground Floor Highlights: \*\* - A gourmet open-plan kitchen featuring a gas stove, ample cupboard space, and a separate scullery/laundry area, seamlessly connected to a light-filled dining

## **Features**

| Interior                                              |                  | Exterior                  |          | Sizes                   |                |
|-------------------------------------------------------|------------------|---------------------------|----------|-------------------------|----------------|
| Bedrooms<br>Bathrooms<br>Recep. Rooms<br>Dining Rooms | 4<br>3<br>4<br>2 | Carports/Parkings<br>Pool | 6<br>Yes | Floor Size<br>Land Size | 365m²<br>501m² |