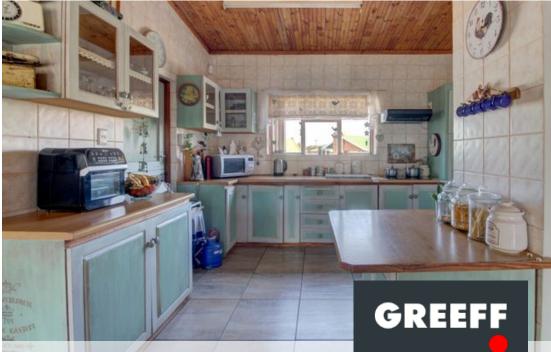

## See the mountains, and listen to the ocean ...

Lovely face- brick home waiting just for you! Spacious lounge, dining, and kitchen area with ample cupboards in the kitchen. An enclosed area off the kitchen that could be utilized as a laundry. Two north-facing sunny bedrooms (main en-suite) and another bedroom and bathroom on this level. Fully tiled and newly painted throughout. On the lower level, you will find a 1-bedroom flatlet also with built-in cupboards - entrance to the double garage as well as storage or workspace in abundance. The flat has a separate entrance. A well-established garden for the enthusiast. This home is within easy walking distance of the sea and the harbor area, with its quaint shops, coffee shops, and restaurants. Kleinmond has become a business hub of note in the last couple of years....