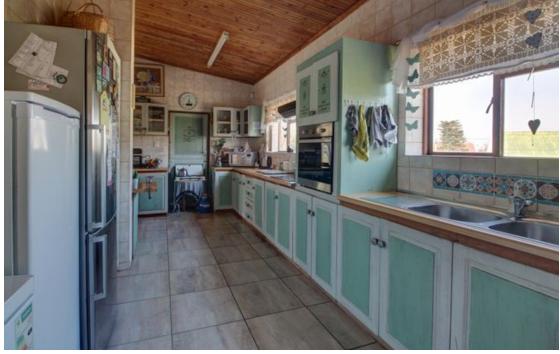

## See the mountains, and listen to the ocean ...

Lovely face- brick home waiting just for you! Spacious lounge, dining, and kitchen area with ample cupboards in the kitchen. An enclosed area off the kitchen that could be utilized as a laundry. Two north-facing sunny bedrooms (main en-suite) and another bedroom and bathroom on this level. Fully tiled and newly painted throughout. On the lower level, you will find a 1-bedroom flatlet also with built-in cupboards - entrance to the double garage as well as storage or workspace in abundance. The flat has a separate entrance. A well-established garden for the enthusiast. This home is within easy walking distance of the sea and the harbor area, with its quaint shops, coffee shops, and restaurants. Kleinmond has become a business hub of note in the last couple of years....