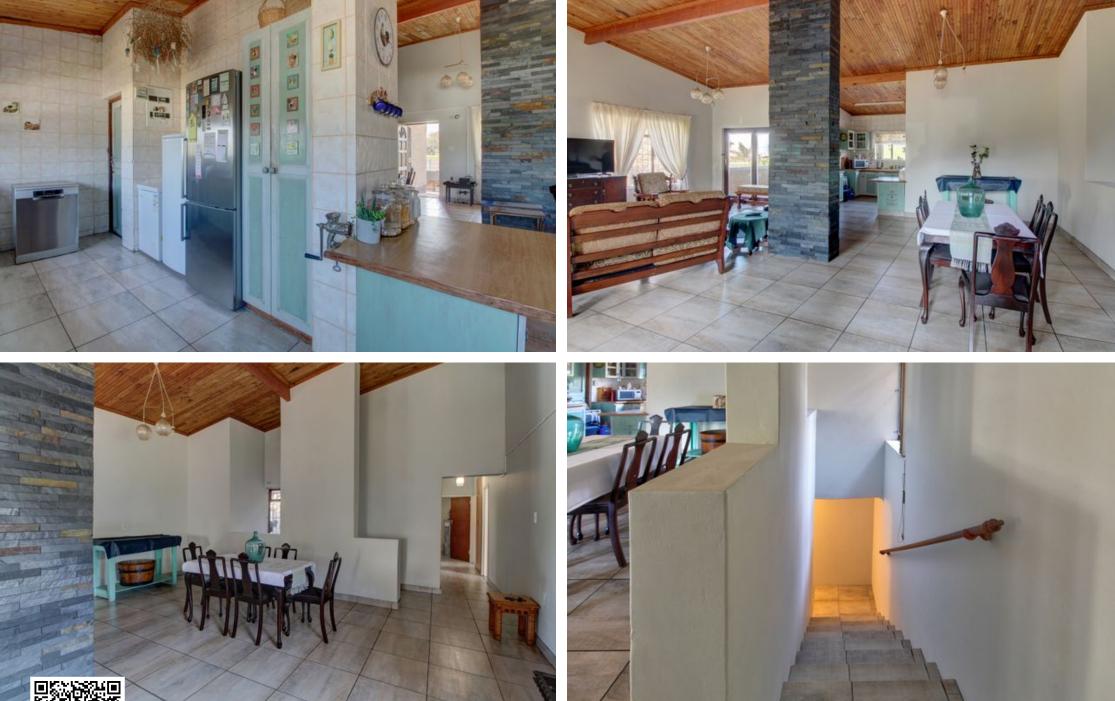

## See the mountains, and listen to the ocean ...

Lovely face- brick home waiting just for you! Spacious lounge, dining, and kitchen area with ample cupboards in the kitchen. An enclosed area off the kitchen that could be utilized as a laundry. Two north-facing sunny bedrooms (main en-suite) and another bedroom and bathroom on this level. Fully tiled and newly painted throughout. On the lower level, you will find a 1-bedroom flatlet also with built-in cupboards - entrance to the double garage as well as storage or workspace in abundance. The flat has a separate entrance. A well-established garden for the enthusiast. This home is within easy walking distance of the sea and the harbor area, with its quaint shops, coffee shops, and restaurants. Kleinmond has become a business hub of note in the last couple of years....