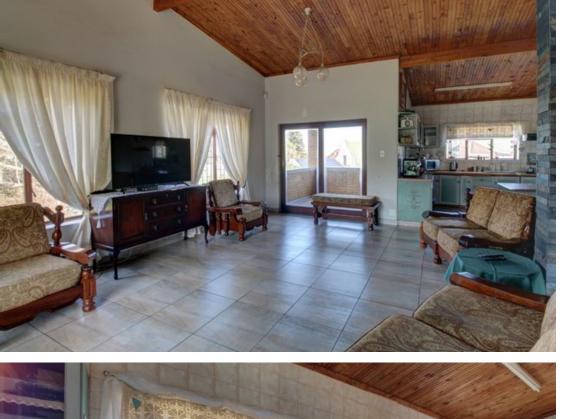

## See the mountains, and listen to the ocean ...

Lovely face- brick home waiting just for you! Spacious lounge, dining, and kitchen area with ample cupboards in the kitchen. An enclosed area off the kitchen that could be utilized as a laundry. Two north-facing sunny bedrooms (main en-suite) and another bedroom and bathroom on this level. Fully tiled and newly painted throughout. On the lower level, you will find a 1-bedroom flatlet also with built-in cupboards - entrance to the double garage as well as storage or workspace in abundance. The flat has a separate entrance. A well-established garden for the enthusiast. This home is within easy walking distance of the sea and the harbor area, with its quaint shops, coffee shops, and restaurants. Kleinmond has become a business hub of note in the last couple of years....