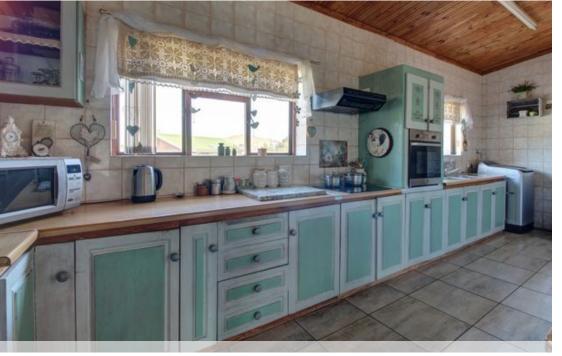

## See the mountains, and listen to the ocean ...

Lovely face- brick home waiting just for you! Spacious lounge, dining, and kitchen area with ample cupboards in the kitchen. An enclosed area off the kitchen that could be utilized as a laundry. Two north-facing sunny bedrooms (main en-suite) and another bedroom and bathroom on this level. Fully tiled and newly painted throughout. On the lower level, you will find a 1-bedroom flatlet also with built-in cupboards - entrance to the double garage as well as storage or workspace in abundance. The flat has a separate entrance. A well-established garden for the enthusiast. This home is within easy walking distance of the sea and the harbor area, with its quaint shops, coffee shops, and restaurants. Kleinmond has become a business hub of note in the last couple of years....