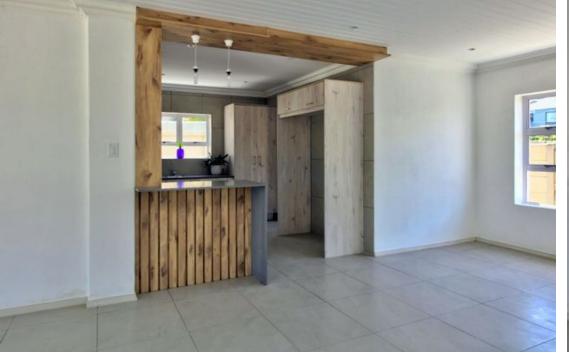

## Designed For Comfortable Modern Living

Situated in a well-established neighbourhood on a corner plot, this brand-new home offers stunning mountain and distant sea views, just a short walk from the beach. Awaiting its final touches, this home is perfect for a family seeking a seaside retreat. The sturdy foundations and wall construction allow for the potential addition of another level in the future. Designed with an abundance of windows to create a bright and airy atmosphere, the house features an open plan living and dining room. Sliding doors from the lounge lead to the stoep, complete with a built-in braai, seamlessly connecting the indoor and outdoor spaces. The modern kitchen features modern wood accents and is equipped with a gas hob, electric oven, ample storage space, and room for a double door...