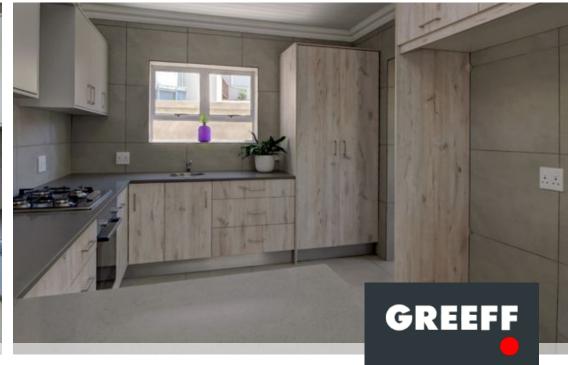

## Designed For Comfortable Modern Living

Situated in a well-established neighbourhood on a corner plot, this brand-new home offers stunning mountain and distant sea views, just a short walk from the beach. Awaiting its final touches, this home is perfect for a family seeking a seaside retreat. The sturdy foundations and wall construction allow for the potential addition of another level in the future. Designed with an abundance of windows to create a bright and airy atmosphere, the house features an open plan living and dining room. Sliding doors from the lounge lead to the stoep, complete with a built-in braai, seamlessly connecting the indoor and outdoor spaces. The modern kitchen features modern wood accents and is equipped with a gas hob, electric oven, ample storage space, and room for a double door...