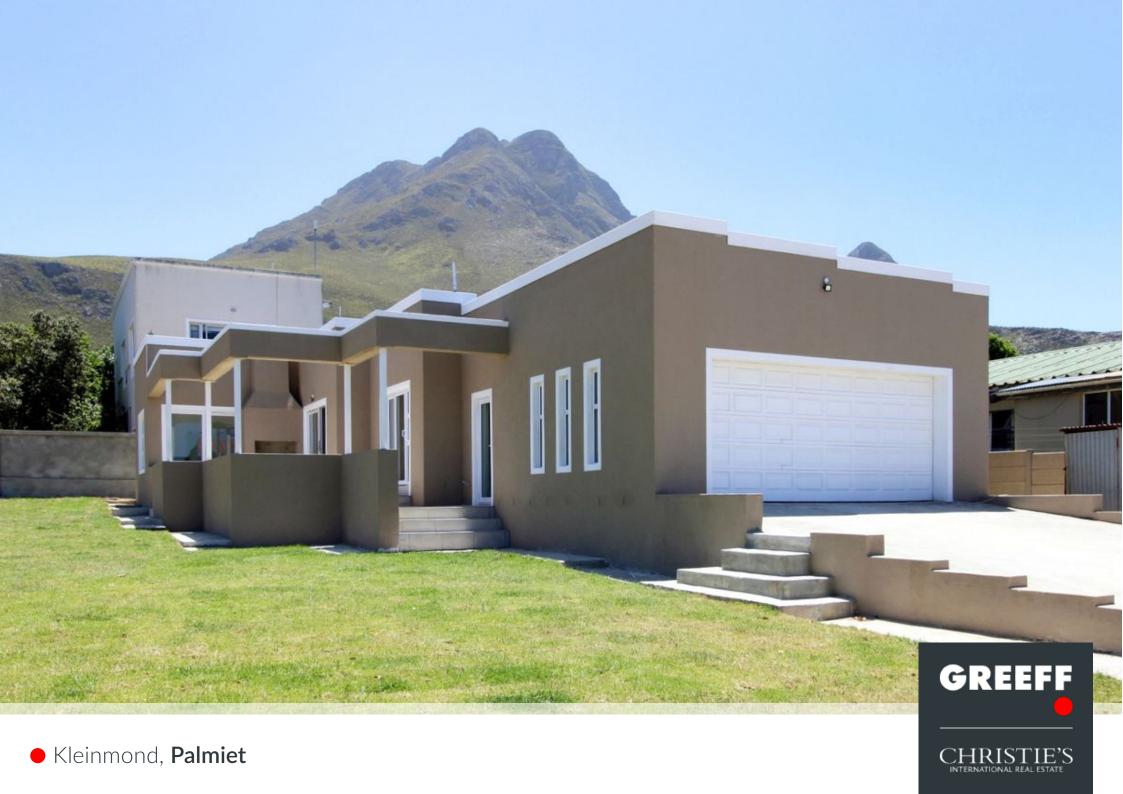

## Designed For Comfortable Modern Living

Situated in a well-established neighbourhood on a corner plot, this brand-new home offers stunning mountain and distant sea views, just a short walk from the beach. Awaiting its final touches, this home is perfect for a family seeking a seaside retreat. The sturdy foundations and wall construction allow for the potential addition of another level in the future. Designed with an abundance of windows to create a bright and airy atmosphere, the house features an open plan living and dining room. Sliding doors from the lounge lead to the stoep, complete with a built-in braai, seamlessly connecting the indoor and outdoor spaces. The modern kitchen features modern wood accents and is equipped with a gas hob, electric oven, ample storage space, and room for a double door...

## **Features**

| Interior                                              |                  | Exterior                  |         | Sizes                   |                |
|-------------------------------------------------------|------------------|---------------------------|---------|-------------------------|----------------|
| Bedrooms<br>Bathrooms<br>Recep. Rooms<br>Dining Rooms | 3<br>2<br>2<br>1 | Carports/Parkings<br>Pool | 4<br>No | Floor Size<br>Land Size | 152m²<br>595m² |