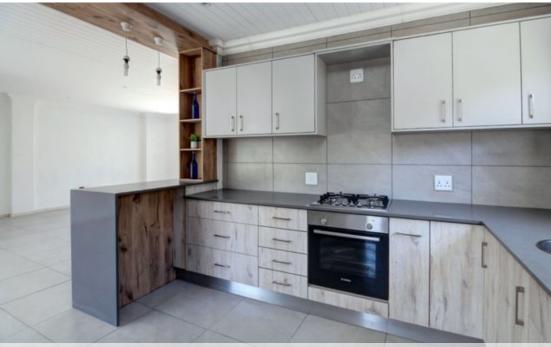

## Designed For Comfortable Modern Living

Situated in a well-established neighbourhood on a corner plot, this brand-new home offers stunning mountain and distant sea views, just a short walk from the beach. Awaiting its final touches, this home is perfect for a family seeking a seaside retreat. The sturdy foundations and wall construction allow for the potential addition of another level in the future. Designed with an abundance of windows to create a bright and airy atmosphere, the house features an open plan living and dining room. Sliding doors from the lounge lead to the stoep, complete with a built-in braai, seamlessly connecting the indoor and outdoor spaces. The modern kitchen features modern wood accents and is equipped with a gas hob, electric oven, ample storage space, and room for a double door...