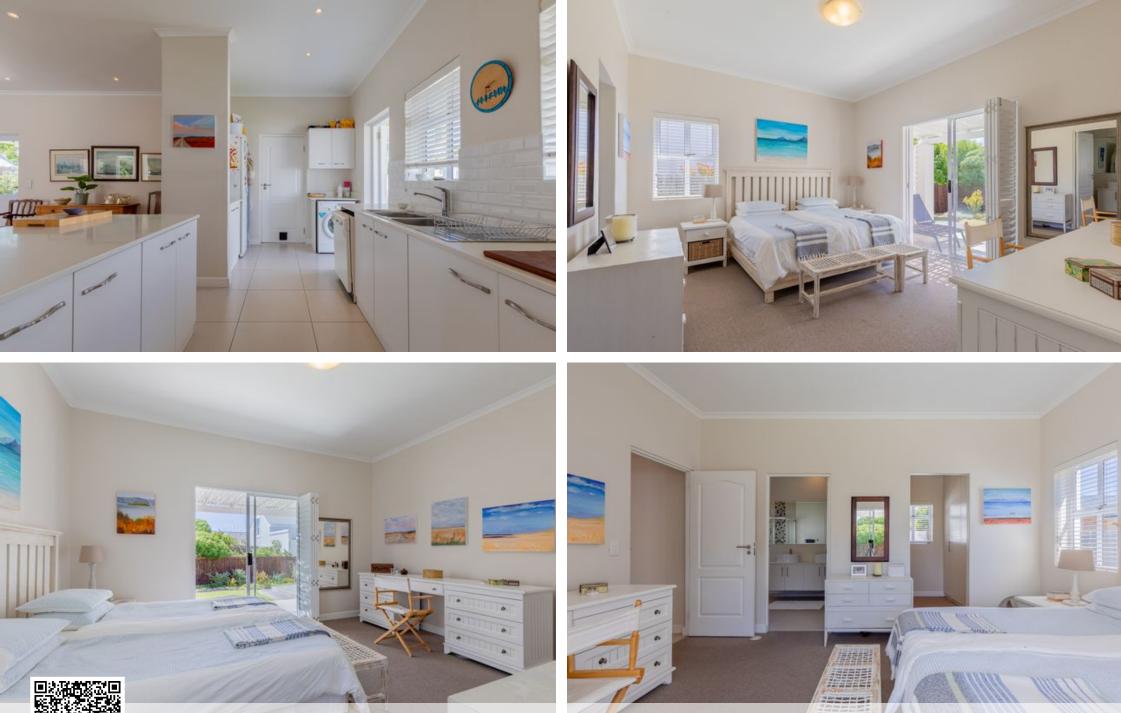

## *Elegant Family Living in Sought – After Bluewater Estate*

Elegant Family Living in Sought – After Bluewater Estate Discover a charming 4-bedroom, northfacing home in the sought-after Bluewater Estate. Surrounded by natural beauty, this property offers a laid-back, secure lifestyle, perfect for families and their furry friends. Designed for both comfort and ease, the home boasts a seamless flow between indoor and outdoor spaces. At its heart is an open-plan lounge with modern touches, featuring a striking built-in shelving unit that spans the entire back wall. This stunning feature seamlessly combines functionality with elegance, perfect for displaying books, décor, and personal treasures. The kitchen, complete with a separate scullery and laundry, is equally impressive and flows effortlessly into the dining and lounge...

## Features

| Interior                                              |                  | Exterior                  |         | Sizes                   |                                        |
|-------------------------------------------------------|------------------|---------------------------|---------|-------------------------|----------------------------------------|
| Bedrooms<br>Bathrooms<br>Recep. Rooms<br>Dining Rooms | 4<br>2<br>2<br>1 | Carports/Parkings<br>Pool | 4<br>No | Floor Size<br>Land Size | 203m <sup>2</sup><br>700m <sup>2</sup> |