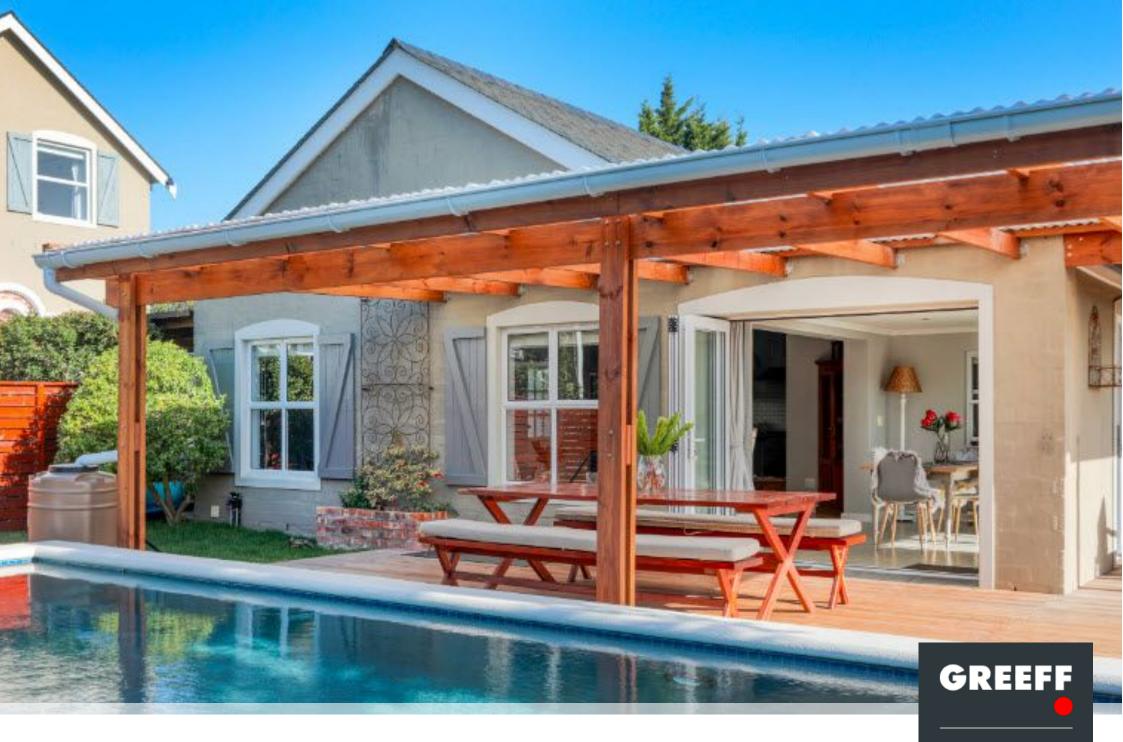

## Beautifully Located in Imhoffs Gift Estate

Yellowwood Cottage is a charming yet cozy retreat situated in the picturesque estate of Imhoff's Gift, just on the outskirts of Kommetjie. Ideal for serene getaways with friends and family or a place to call home. This cottage features 2 bedrooms, one with an en suite, and an additional separate bathroom. The spacious kitchen boasts a modern aesthetic with a breakfast counter and gas stove, seamlessly flowing into the TV lounge for a relaxing entertainment experience. The adjacent dining room opens onto a generous wooden deck that encircles the house and extends into the garden. The property is conveniently powered by a 6 kw Solar panel system and 10 kw battery system. For leisurely moments, the cottage offers a swimming pool elevated slightly above ground level,...