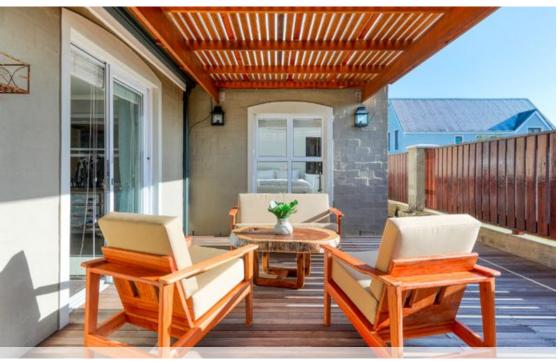

## Beautifully Located in Imhoffs Gift Estate

Yellowwood Cottage is a charming yet cozy retreat situated in the picturesque estate of Imhoff's Gift, just on the outskirts of Kommetjie. Ideal for serene getaways with friends and family or a place to call home. This cottage features 2 bedrooms, one with an en suite, and an additional separate bathroom. The spacious kitchen boasts a modern aesthetic with a breakfast counter and gas stove, seamlessly flowing into the TV lounge for a relaxing entertainment experience. The adjacent dining room opens onto a generous wooden deck that encircles the house and extends into the garden. The property is conveniently powered by a 6 kw Solar panel system and 10 kw battery system. For leisurely moments, the cottage offers a swimming pool elevated slightly above ground level,...