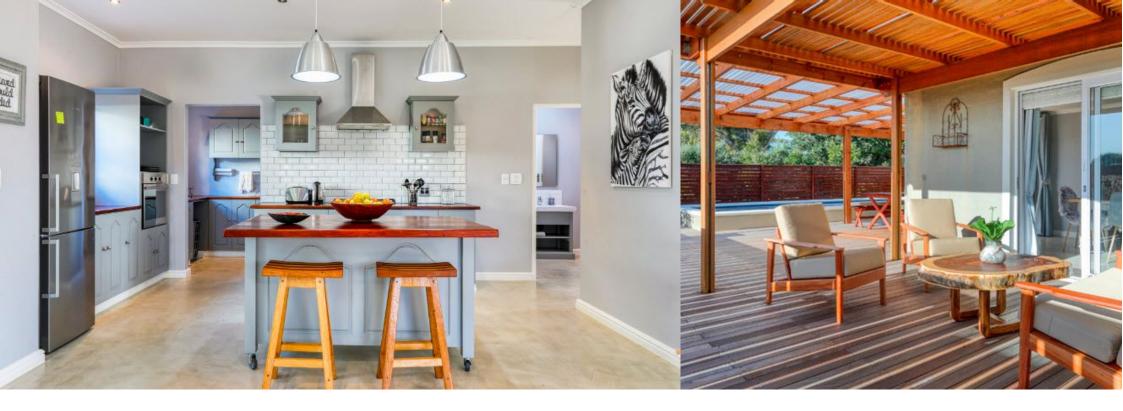

## Beautifully Located in Imhoffs Gift Estate

Yellowwood Cottage is a charming yet cozy retreat situated in the picturesque estate of Imhoff's Gift, just on the outskirts of Kommetjie. Ideal for serene getaways with friends and family or a place to call home. This cottage features 2 bedrooms, one with an en suite, and an additional separate bathroom. The spacious kitchen boasts a modern aesthetic with a breakfast counter and gas stove, seamlessly flowing into the TV lounge for a relaxing entertainment experience. The adjacent dining room opens onto a generous wooden deck that encircles the house and extends into the garden. The property is conveniently powered by a 6 kw Solar panel system and 10 kw battery system. For leisurely moments, the cottage offers a swimming pool elevated slightly above ground level,...