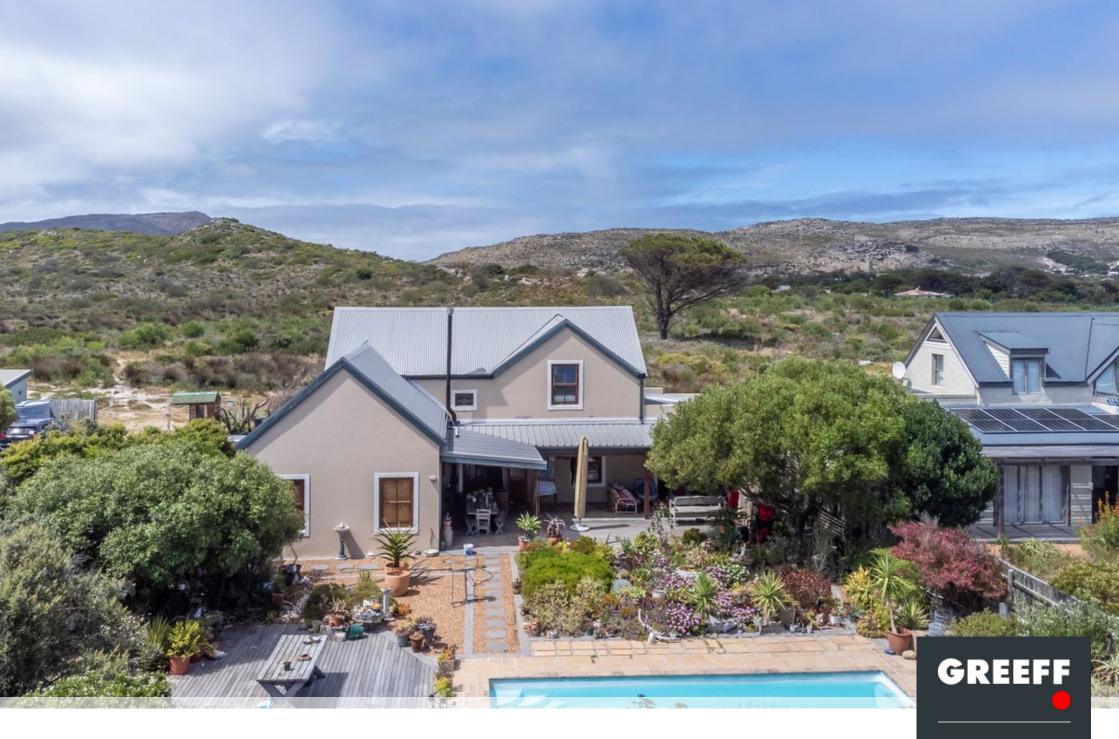

## Klein Slangkop Comfort – A Spacious Family Home in *Kommetjie*

Nestled in a quiet and highly sought-after part of Klein Slangkop Estate, with the stunning Table Mountain National Park right on your doorstep, this lovely home offers a comfortable, secure, and versatile space for a growing family. The home features two spacious bedrooms upstairs, each with its own en-suite bathroom, while a third bedroom and fourth bedroom (currently used as a study) are conveniently located on the ground floor. The open-plan kitchen, lounge, and dining area create a cozy and inviting living space, filled with natural light from the large windows. The living areas flow seamlessly to the garden and pool in the front, perfect for outdoor living. The property boasts a newly done roof, providing peace of mind and added value. There is ample off-