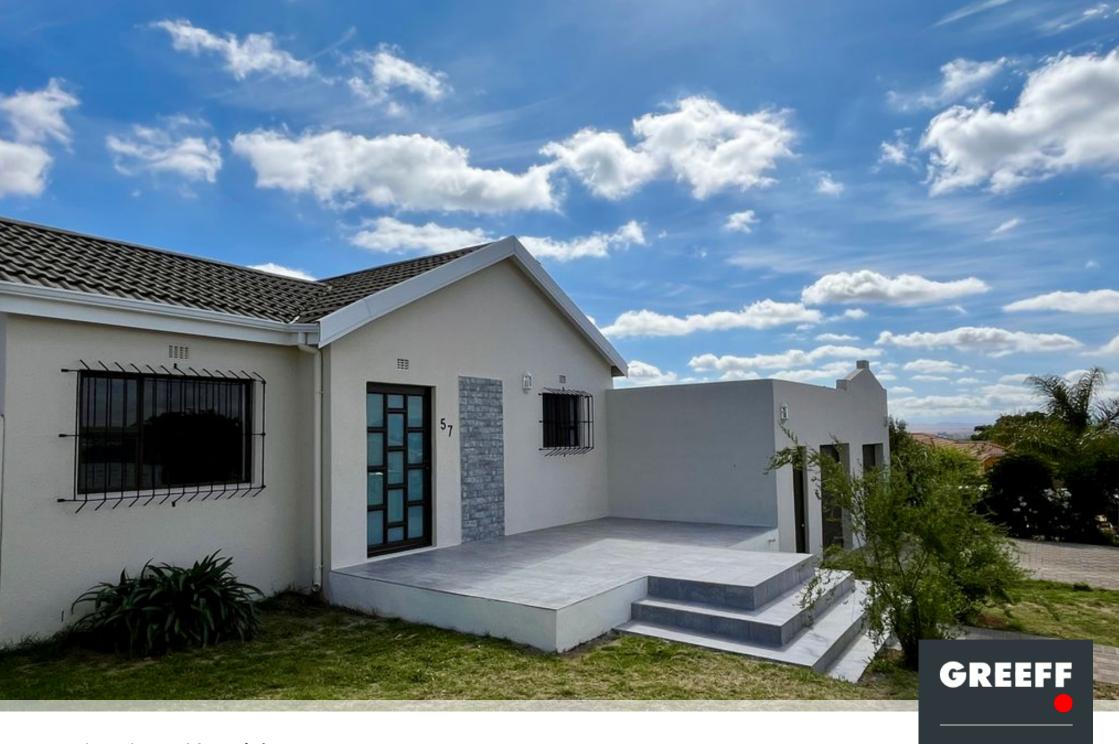

## 3 bedroom house with separate flatlet for sale

Sole Mandate! Welcome to this beautifully renovated 3-bedroom home in Newclair, Malmesbury. It is situated in the upper part of the suburb, offering lovely views of the hills towards the east. Stepping into the yard, a large, open patio invites you to enjoy your morning coffee while watching the world go by. Through the front door, an open-plan living area and kitchen welcome you to the home. The kitchen, bathrooms and flooring in these areas and the living room are brand new. The kitchen is stylish, with ample cupboard space and a new built-in oven and hob. 3 bedrooms with large built-in cupboards, 2 bathrooms (main en-suite) complete the picture inside the house. The bedrooms and bathrooms feature tiled flooring. A separate granny flat with a private entrance...