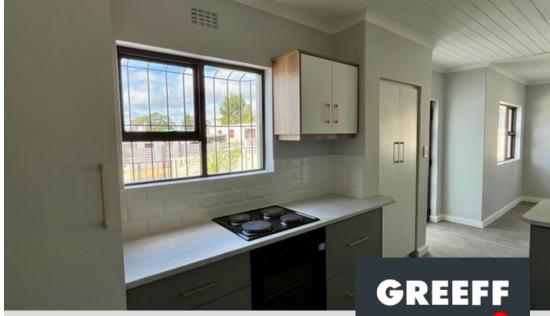

## 3 bedroom house with separate flatlet for sale

Sole Mandate! Welcome to this beautifully renovated 3-bedroom home in Newclair, Malmesbury. It is situated in the upper part of the suburb, offering lovely views of the hills towards the east. Stepping into the yard, a large, open patio invites you to enjoy your morning coffee while watching the world go by. Through the front door, an open-plan living area and kitchen welcome you to the home. The kitchen, bathrooms and flooring in these areas and the living room are brand new. The kitchen is stylish, with ample cupboard space and a new built-in oven and hob. 3 bedrooms with large built-in cupboards, 2 bathrooms (main en-suite) complete the picture inside the house. The bedrooms and bathrooms feature tiled flooring. A separate granny flat with a private entrance...