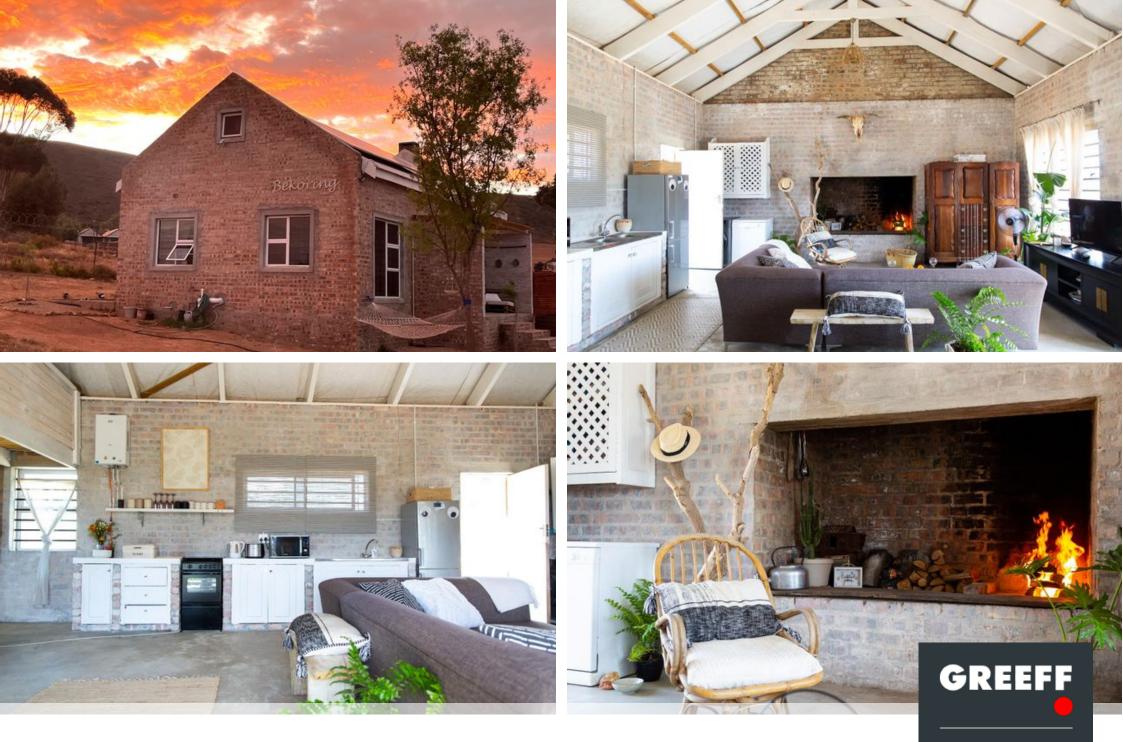

## Weekend home in the Country

Experience stunning mountain views with this charming weekend retreat or a fresh start in the countryside. This semi-off-grid property features an installed solar system, offering both sustainability and potentiality also has a gas geyser for the kitchen . There's ample opportunity to expand the house either to the rear or upwards. Located just 1.5 hours from Cape Town, it's an ideal spot for remote work with a good internet. This newly built home does not currently include a garage, but there is plenty of space available for one . The property sit at the end of a cul-de-sac, with a modern open-plan design with two cozy bedrooms and a well-sized bathroom. One of the bedrooms is a loft space, providing additional room for enhancements. Don't miss out on this property...

## Features

| Interior                              |             | Exterior                  |          | Sizes                   |               |
|---------------------------------------|-------------|---------------------------|----------|-------------------------|---------------|
| Bedrooms<br>Bathrooms<br>Recep. Rooms | 2<br>1<br>1 | Carports/Parkings<br>Pool | 6<br>Yes | Floor Size<br>Land Size | 95m²<br>907m² |