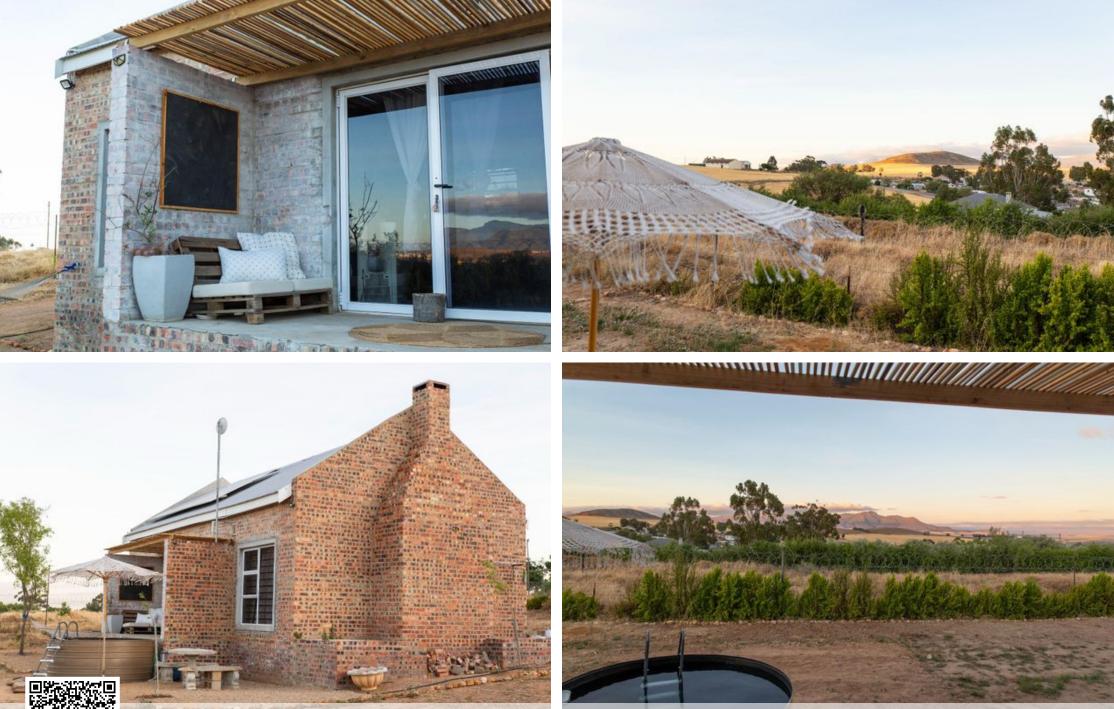

## Weekend home in the Country

Experience stunning mountain views with this charming weekend retreat or a fresh start in the countryside. This semi-off-grid property features an installed solar system, offering both sustainability and potentiality also has a gas geyser for the kitchen . There's ample opportunity to expand the house either to the rear or upwards. Located just 1.5 hours from Cape Town, it's an ideal spot for remote work with a good internet. This newly built home does not currently include a garage, but there is plenty of space available for one . The property sit at the end of a cul-de-sac, with a modern open-plan design with two cozy bedrooms and a well-sized bathroom. One of the bedrooms is a loft space, providing additional room for enhancements. Don't miss out on this property...

## Features

| Interior                              |             | Exterior                  |          | Sizes                   |               |
|---------------------------------------|-------------|---------------------------|----------|-------------------------|---------------|
| Bedrooms<br>Bathrooms<br>Recep. Rooms | 2<br>1<br>1 | Carports/Parkings<br>Pool | 6<br>Yes | Floor Size<br>Land Size | 95m²<br>907m² |