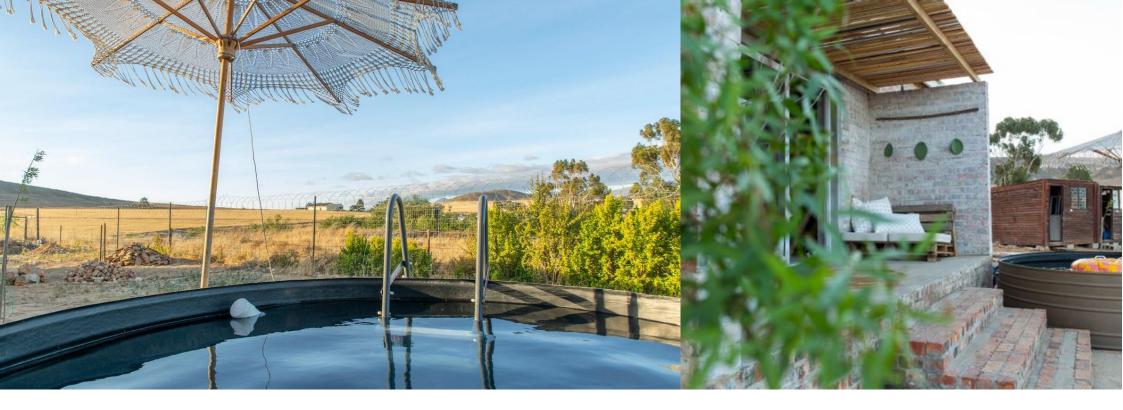

## Weekend home in the Country

Experience stunning mountain views with this charming weekend retreat or a fresh start in the countryside. This semi-off-grid property features an installed solar system, offering both sustainability and potentiality also has a gas geyser for the kitchen . There's ample opportunity to expand the house either to the rear or upwards. Located just 1.5 hours from Cape Town, it's an ideal spot for remote work with a good internet. This newly built home does not currently include a garage, but there is plenty of space available for one . The property sit at the end of a cul-de-sac, with a modern open-plan design with two cozy bedrooms and a well-sized bathroom. One of the bedrooms is a loft space, providing additional room for enhancements. Don't miss out on this property...

## Features

| Interior                              |             | Exterior                  |          | Sizes                   |               |
|---------------------------------------|-------------|---------------------------|----------|-------------------------|---------------|
| Bedrooms<br>Bathrooms<br>Recep. Rooms | 2<br>1<br>1 | Carports/Parkings<br>Pool | 6<br>Yes | Floor Size<br>Land Size | 95m²<br>907m² |