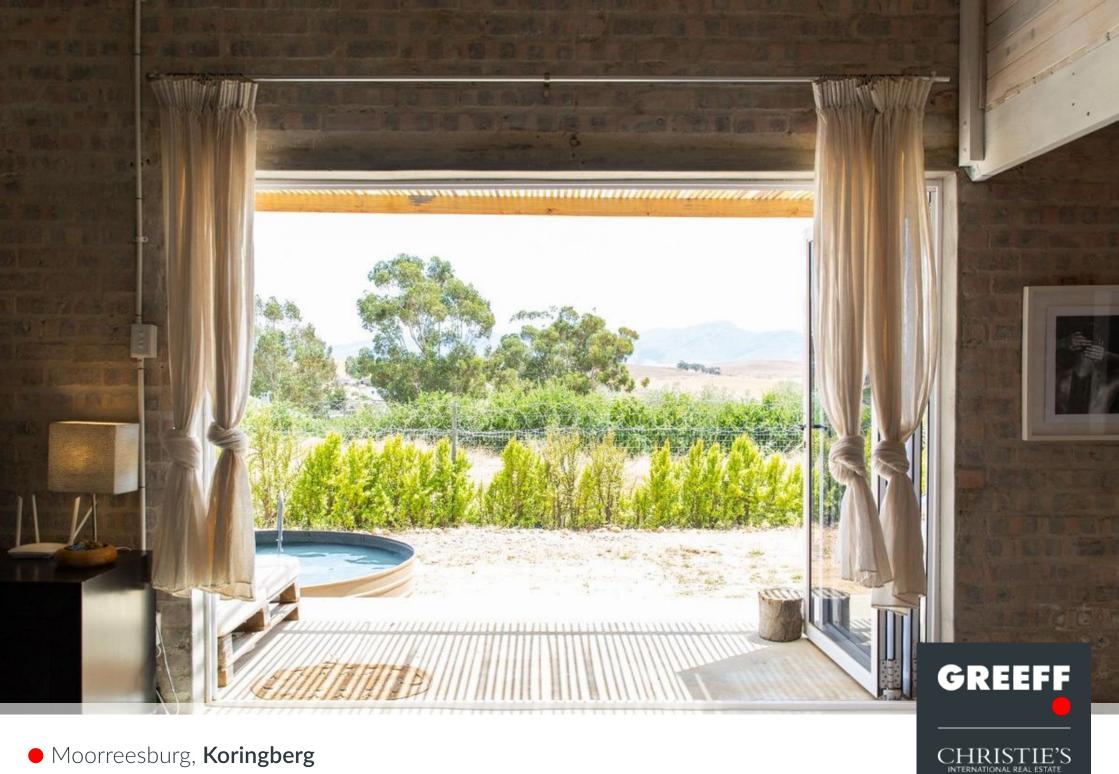

• Moorreesburg, **Koringberg** 

## Weekend home in the Country

Experience stunning mountain views with this charming weekend retreat or a fresh start in the countryside. This semi-off-grid property features an installed solar system, offering both sustainability and potentiality also has a gas geyser for the kitchen . There's ample opportunity to expand the house either to the rear or upwards. Located just 1.5 hours from Cape Town, it's an ideal spot for remote work with a good internet. This newly built home does not currently include a garage, but there is plenty of space available for one . The property sit at the end of a cul-de-sac, with a modern open-plan design with two cozy bedrooms and a well-sized bathroom. One of the bedrooms is a loft space, providing additional room for enhancements. Don't miss out on this property...