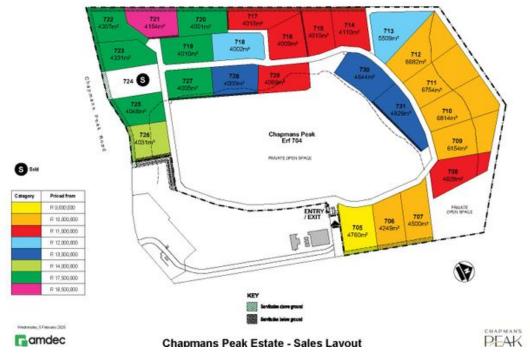

## Chapmans Peak Estate - Cape Town's most exclusive new Security Estate in spectacular Noordhoek

27 Expansive Stands From R9,000,000 to R18 500 000 Size from 4,000m<sup>2</sup> to 6,862m<sup>2</sup> Carved beneath the slopes of iconic Chapman's Peak in Noordhoek, this brand-new development, Chapman's Peak Estate, is the epitome of contemporary country living. This is where the pristine beauty of nature meets luxury and prestige. The suburb of Noordhoek is rural romance at its best; a way of life offering a true haven of peace and tranquillity away from the city lights, yet within easy driving distance of Cape Town's city centre and all its attractions. Chapman's Peak Estate offers an exclusive invitation for the discerning buyer to be a part of the tapestry of this sophisticated country living. There are only 27 stands on offer in this prestigious estate, ranging in