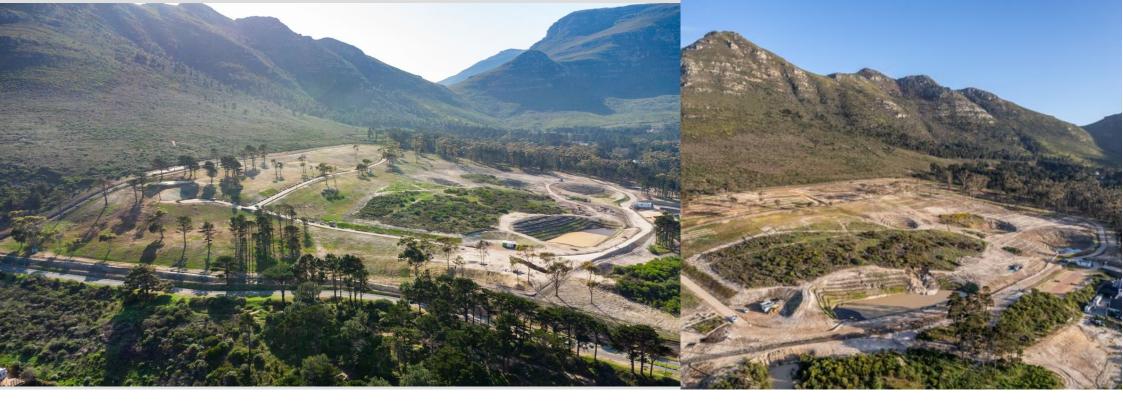

## Chapmans Peak Estate - Cape Town's most exclusive new Security Estate in spectacular Noordhoek

27 Expansive Stands From R9,000,000 to R18 500 000 Size from 4,000m<sup>2</sup> to 6,862m<sup>2</sup> Carved beneath the slopes of iconic Chapman's Peak in Noordhoek, this brand-new development, Chapman's Peak Estate, is the epitome of contemporary country living. This is where the pristine beauty of nature meets luxury and prestige. The suburb of Noordhoek is rural romance at its best; a way of life offering a true haven of peace and tranquillity away from the city lights, yet within easy driving distance of Cape Town's city centre and all its attractions. Chapman's Peak Estate offers an exclusive invitation for the discerning buyer to be a part of the tapestry of this sophisticated country living. There are only 27 stands on offer in this prestigious estate, ranging in