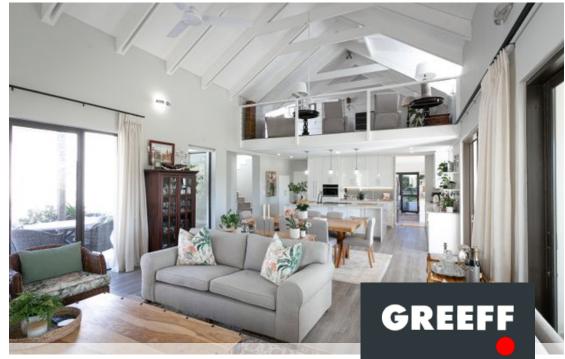

## Stylish Lake Michelle family home

This fabulous, newly renovated family friendly home is beautifully presented. It is an elegant, refined and polished home. There are three bedrooms and two bathrooms on the ground level; one of these is an en-suite guest bedroom. The two children's bedrooms are currently being used as work-from-home offices. Upstairs is a mezzanine open-planned tv lounge that leads to the magnificent main en-suite, with gorgeous views overlooking the waterway. An open-planned lounge and state-of-the-art kitchen lead out to a wind-protected courtyard with decked swimming pool. The layout seamlessly connects living & dining spaces to the kitchen, creating an ideal flow. Thoughtful entertainment design is evident, with a large enclosed indoor entertainment space that houses an...