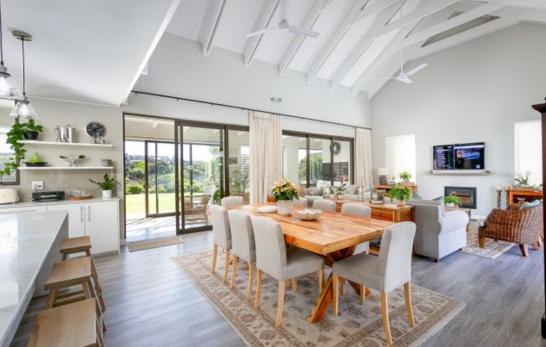

## Stylish Lake Michelle family home

This fabulous, newly renovated family friendly home is beautifully presented. It is an elegant, refined and polished home. There are three bedrooms and two bathrooms on the ground level; one of these is an en-suite guest bedroom. The two children's bedrooms are currently being used as work-from-home offices. Upstairs is a mezzanine open-planned tv lounge that leads to the magnificent main en-suite, with gorgeous views overlooking the waterway. An open-planned lounge and state-of-the-art kitchen lead out to a wind-protected courtyard with decked swimming pool. The layout seamlessly connects living & dining spaces to the kitchen, creating an ideal flow. Thoughtful entertainment design is evident, with a large enclosed indoor entertainment space that houses an...