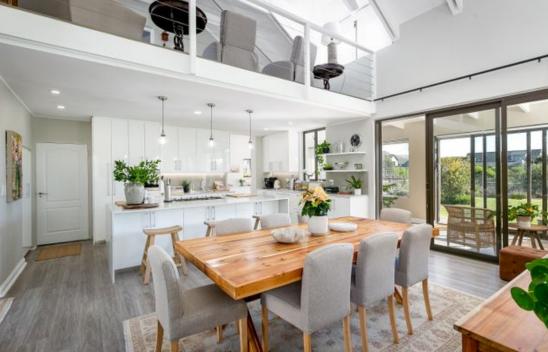

## Stylish Lake Michelle family home

This fabulous, newly renovated family friendly home is beautifully presented. It is an elegant, refined and polished home. There are three bedrooms and two bathrooms on the ground level; one of these is an en-suite guest bedroom. The two children's bedrooms are currently being used as work-from-home offices. Upstairs is a mezzanine open-planned tv lounge that leads to the magnificent main en-suite, with gorgeous views overlooking the waterway. An open-planned lounge and state-of-the-art kitchen lead out to a wind-protected courtyard with decked swimming pool. The layout seamlessly connects living & dining spaces to the kitchen, creating an ideal flow. Thoughtful entertainment design is evident, with a large enclosed indoor entertainment space that houses an...