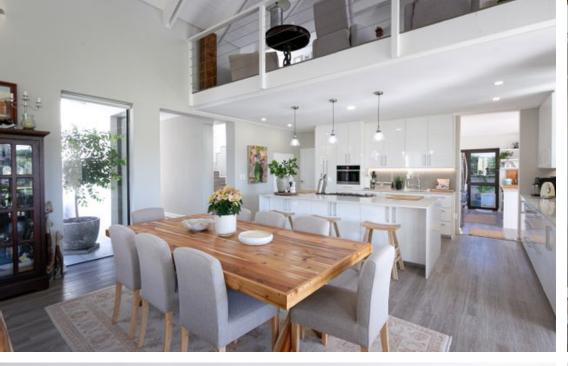

## Stylish Lake Michelle family home

This fabulous, newly renovated family friendly home is beautifully presented. It is an elegant, refined and polished home. There are three bedrooms and two bathrooms on the ground level; one of these is an en-suite guest bedroom. The two children's bedrooms are currently being used as work-from-home offices. Upstairs is a mezzanine open-planned tv lounge that leads to the magnificent main en-suite, with gorgeous views overlooking the waterway. An open-planned lounge and state-of-the-art kitchen lead out to a wind-protected courtyard with decked swimming pool. The layout seamlessly connects living & dining spaces to the kitchen, creating an ideal flow. Thoughtful entertainment design is evident, with a large enclosed indoor entertainment space that houses an...