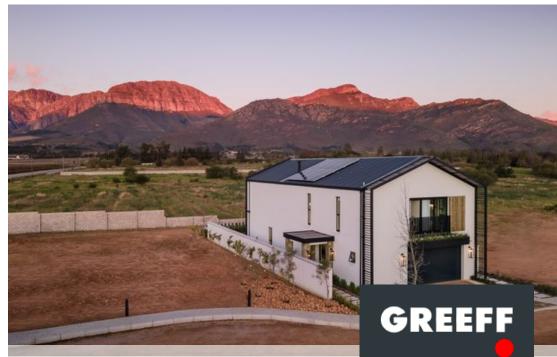

• Paarl, **Drakenzicht** 

R6,980,645

## Sustainable green living in Paarl's latest exclusive lifestyle **Estate**

Inspired by the beauty of nature, Drakenzicht epitomises unrivalled luxury, embracing sustainability, innovation and technology! This modern and luxurious home is designed with sleek aesthetics, spacious interiors and seamless indoor-outdoor integration. Upon entrance, you are welcomed by a spacious open-plan layout encompassing the kitchen, living and dining areas, leading to an enclosed patio with a built-in braai. Upstairs are three well appointed en-suite bedrooms, filled with natural light and offering spectacular mountain views. Additionally, there is a separate study adjoining the main en suite, offering a private space away from the main living areas. With easy access to top-rated schools, world class restaurants, and premier shopping