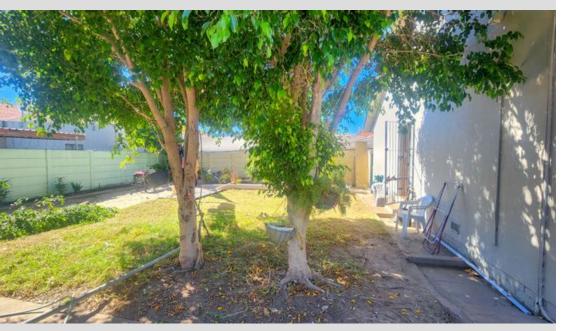

## 3 Bedroom mixed-use property for sale in Paarl Central

This house with its 3 large bedrooms was previously used as Dr's offices. It has 2 bathrooms. Large open plan living, dinning and kitchen space. Wooden floors throughout. Large garden with plenty of parking space. The garage has been converted into a 4th bedroom. This property is ideal to be converted into Dr's consulting rooms again with its close proximity to public transportation.