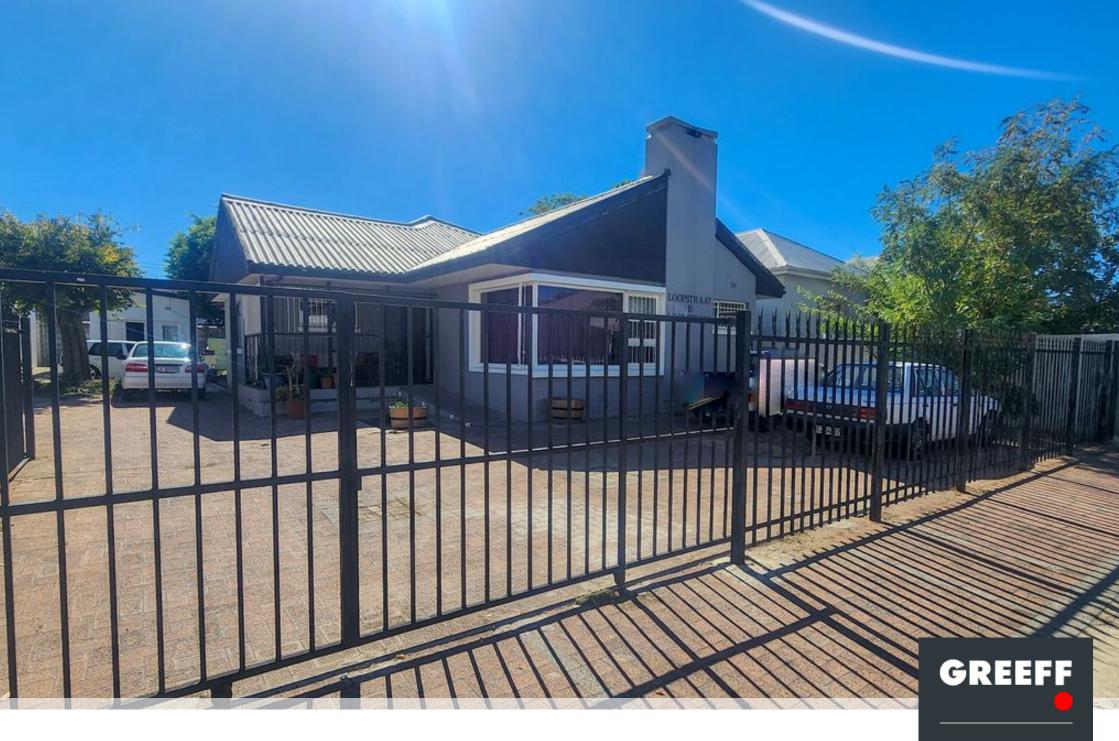

## 3 Bedroom mixed-use property for sale in Paarl Central

This house with its 3 large bedrooms was previously used as Dr's offices. It has 2 bathrooms. Large open plan living, dinning and kitchen space. Wooden floors throughout. Large garden with plenty of parking space. The garage has been converted into a 4th bedroom. This property is ideal to be converted into Dr's consulting rooms again with its close proximity to public transportation.

## **Features**

| Interior                                              |                  | Exterior                  |         | Sizes                   |                |
|-------------------------------------------------------|------------------|---------------------------|---------|-------------------------|----------------|
| Bedrooms<br>Bathrooms<br>Recep. Rooms<br>Dining Rooms | 3<br>2<br>2<br>1 | Carports/Parkings<br>Pool | 7<br>No | Floor Size<br>Land Size | 215m²<br>598m² |