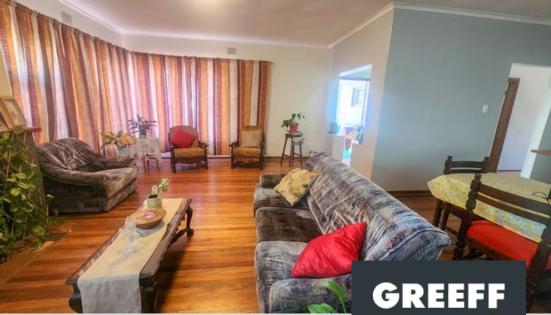

## 3 Bedroom mixed-use property for sale in Paarl Central

This house with its 3 large bedrooms was previously used as Dr's offices. It has 2 bathrooms. Large open plan living, dinning and kitchen space. Wooden floors throughout. Large garden with plenty of parking space. The garage has been converted into a 4th bedroom. This property is ideal to be converted into Dr's consulting rooms again with its close proximity to public transportation.

## **Features**

| Interior                                              |                  | Exterior                  |         | Sizes                   |                |
|-------------------------------------------------------|------------------|---------------------------|---------|-------------------------|----------------|
| Bedrooms<br>Bathrooms<br>Recep. Rooms<br>Dining Rooms | 3<br>2<br>2<br>1 | Carports/Parkings<br>Pool | 7<br>No | Floor Size<br>Land Size | 215m²<br>598m² |