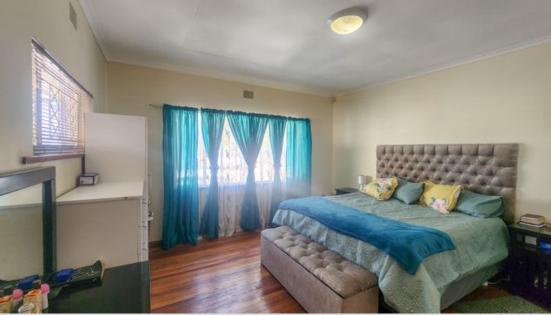

## 3 Bedroom mixed-use property for sale in Paarl Central

This house with its 3 large bedrooms was previously used as Dr's offices. It has 2 bathrooms. Large open plan living, dinning and kitchen space. Wooden floors throughout. Large garden with plenty of parking space. The garage has been converted into a 4th bedroom. This property is ideal to be converted into Dr's consulting rooms again with its close proximity to public transportation.

## **Features**

| Interior                                              |                  | Exterior                  |         | Sizes                   |                |
|-------------------------------------------------------|------------------|---------------------------|---------|-------------------------|----------------|
| Bedrooms<br>Bathrooms<br>Recep. Rooms<br>Dining Rooms | 3<br>2<br>2<br>1 | Carports/Parkings<br>Pool | 7<br>No | Floor Size<br>Land Size | 215m²<br>598m² |