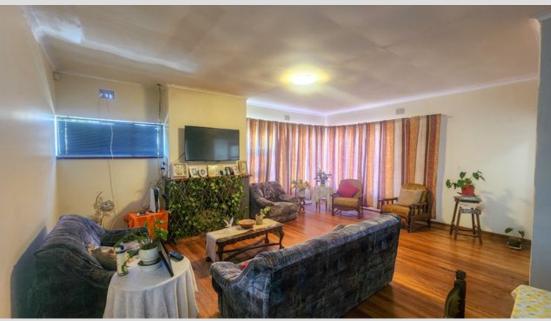

## 3 Bedroom mixed-use property for sale in Paarl Central

This house with its 3 large bedrooms was previously used as Dr's offices. It has 2 bathrooms. Large open plan living, dinning and kitchen space. Wooden floors throughout. Large garden with plenty of parking space. The garage has been converted into a 4th bedroom. This property is ideal to be converted into Dr's consulting rooms again with its close proximity to public transportation.

## **Features**

| Interior                                              |                  | Exterior                  |         | Sizes                   |                |
|-------------------------------------------------------|------------------|---------------------------|---------|-------------------------|----------------|
| Bedrooms<br>Bathrooms<br>Recep. Rooms<br>Dining Rooms | 3<br>2<br>2<br>1 | Carports/Parkings<br>Pool | 7<br>No | Floor Size<br>Land Size | 215m²<br>598m² |