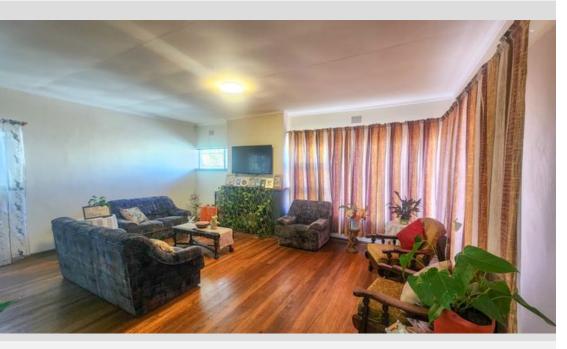

## 3 Bedroom mixed-use property for sale in Paarl Central

This house with its 3 large bedrooms was previously used as Dr's offices. It has 2 bathrooms. Large open plan living, dinning and kitchen space. Wooden floors throughout. Large garden with plenty of parking space. The garage has been converted into a 4th bedroom. This property is ideal to be converted into Dr's consulting rooms again with its close proximity to public transportation.

## **Features**

| Interior                                              |                  | Exterior                  |         | Sizes                   |                |
|-------------------------------------------------------|------------------|---------------------------|---------|-------------------------|----------------|
| Bedrooms<br>Bathrooms<br>Recep. Rooms<br>Dining Rooms | 3<br>2<br>2<br>1 | Carports/Parkings<br>Pool | 7<br>No | Floor Size<br>Land Size | 215m²<br>598m² |