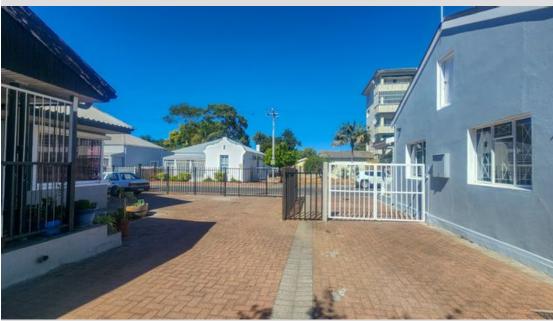

## 3 Bedroom mixed-use property for sale in Paarl Central

This house with its 3 large bedrooms was previously used as Dr's offices. It has 2 bathrooms. Large open plan living, dinning and kitchen space. Wooden floors throughout. Large garden with plenty of parking space. The garage has been converted into a 4th bedroom. This property is ideal to be converted into Dr's consulting rooms again with its close proximity to public transportation.

## **Features**

| Interior                                              |                  | Exterior                  |         | Sizes                   |                |
|-------------------------------------------------------|------------------|---------------------------|---------|-------------------------|----------------|
| Bedrooms<br>Bathrooms<br>Recep. Rooms<br>Dining Rooms | 3<br>2<br>2<br>1 | Carports/Parkings<br>Pool | 7<br>No | Floor Size<br>Land Size | 215m²<br>598m² |