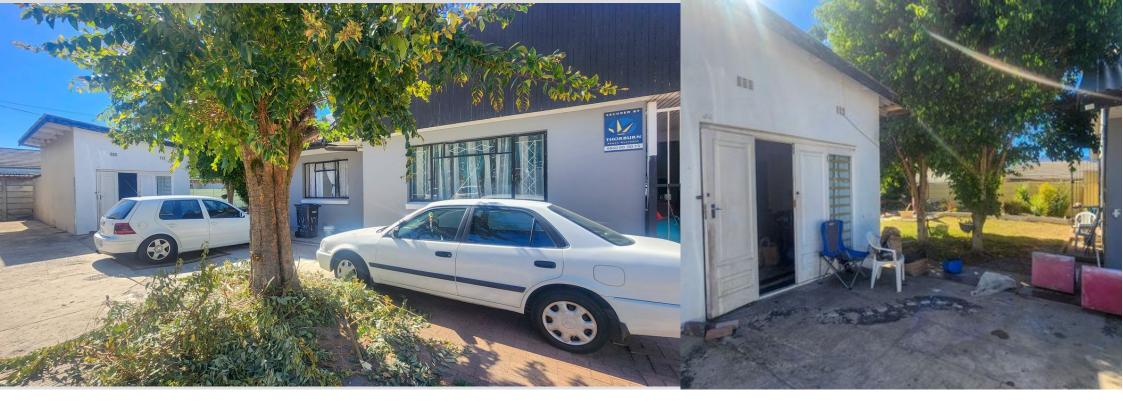

## 3 Bedroom mixed-use property for sale in Paarl Central

This house with its 3 large bedrooms was previously used as Dr's offices. It has 2 bathrooms. Large open plan living, dinning and kitchen space. Wooden floors throughout. Large garden with plenty of parking space. The garage has been converted into a 4th bedroom. This property is ideal to be converted into Dr's consulting rooms again with its close proximity to public transportation.

## **Features**

| Interior                                              |                  | Exterior                  |         | Sizes                   |                |
|-------------------------------------------------------|------------------|---------------------------|---------|-------------------------|----------------|
| Bedrooms<br>Bathrooms<br>Recep. Rooms<br>Dining Rooms | 3<br>2<br>2<br>1 | Carports/Parkings<br>Pool | 7<br>No | Floor Size<br>Land Size | 215m²<br>598m² |