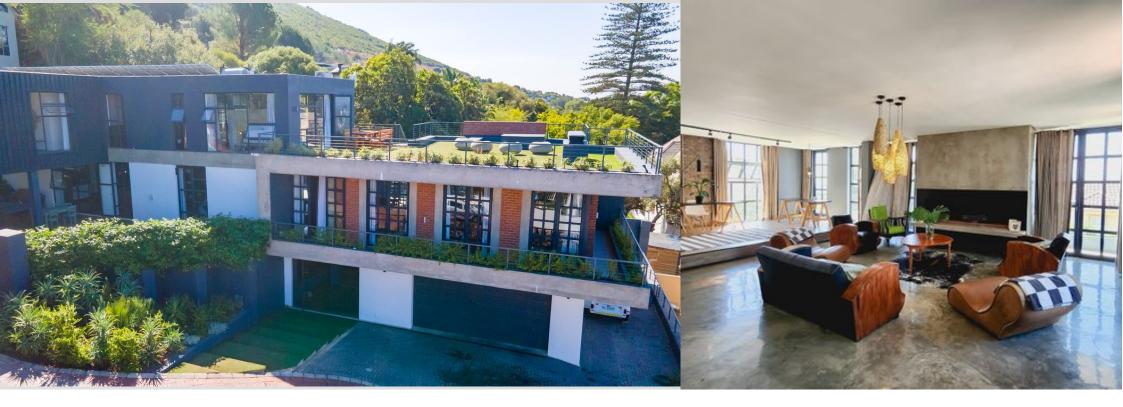

• Paarl, **Hoog En Droog** 

R12,000,000

The kind of home you steal ideas from, and when only have time to view the best!

This Architect understand women, that's why he built this splendor masterpiece! Captivated with breathtaking views, located in the desirable L'Ideal Estate and on the doorstep of well known schools. Tasteful decorating invites you to move in - modern, contemporary, elegance and comfort! Escape to tranquility throughout this family home! Six luxurious bedrooms, each offering space and style. The lavish bathrooms sparkles and is a conversation piece on it's own. Imagine the freedom of open-plan living areas, perfectly designed for entertaining or relaxing with loved ones. Dual built-in braai areas, lovely swimming pool, a balcony adjoining the main bedroom with panoramic views will leave you breathless! A private study will offer you a quiet haven for work