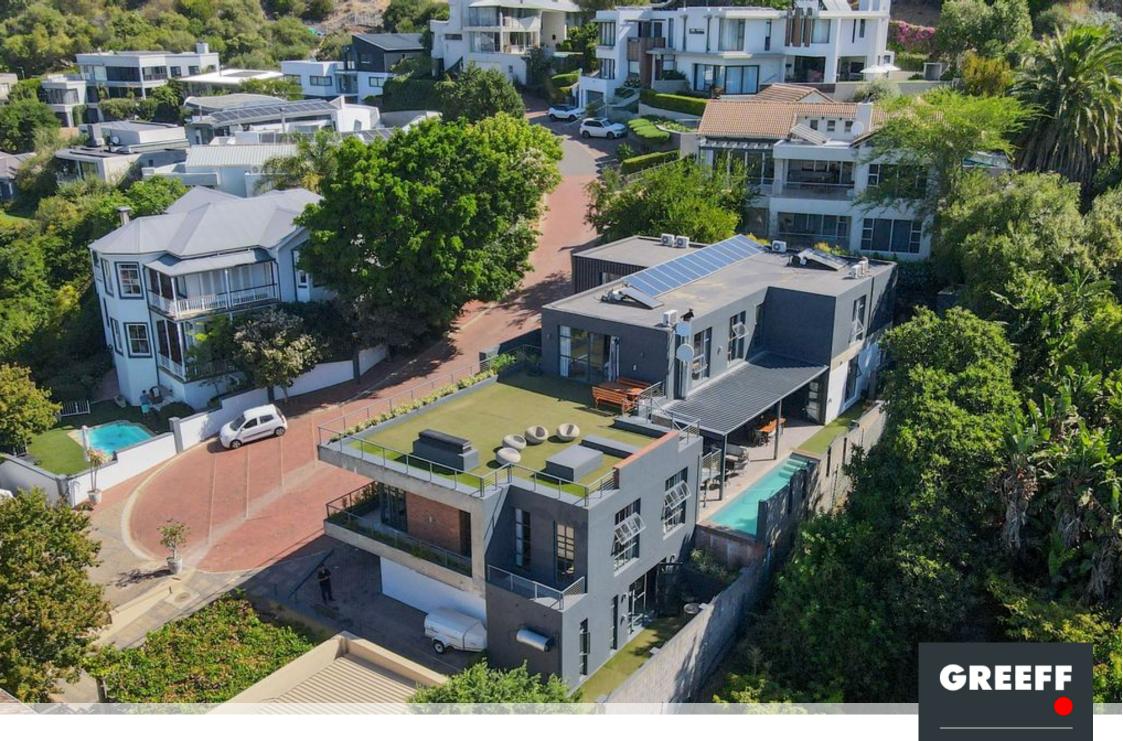

• Paarl, **Hoog En Droog** 

R12,000,000

The kind of home you steal ideas from, and when only have time to view the best!

This Architect understand women, that's why he built this splendor masterpiece! Captivated with breathtaking views, located in the desirable L'Ideal Estate and on the doorstep of well known schools. Tasteful decorating invites you to move in - modern, contemporary, elegance and comfort! Escape to tranquility throughout this family home! Six luxurious bedrooms, each offering space and style. The lavish bathrooms sparkles and is a conversation piece on it's own. Imagine the freedom of open-plan living areas, perfectly designed for entertaining or relaxing with loved ones. Dual built-in braai areas, lovely swimming pool, a balcony adjoining the main bedroom with panoramic views will leave you breathless! A private study will offer you a quiet haven for work

## **Features**

Interior Exterior Sizes

Bedrooms 6 Carports/Parkings 4 Floor Size 584m²
Bathrooms 5 Pool Yes Land Size 665m²
Recep. Rooms 4
Dining Rooms 1

Marianne Viljoen 082 681 3053 mariannev@greeff.co.za