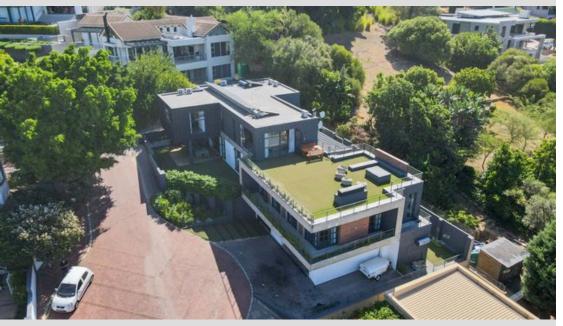

• Paarl, **Hoog En Droog** 

R12,000,000

The kind of home you steal ideas from, and when only have time to view the best!

This Architect understand women, that's why he built this splendor masterpiece! Captivated with breathtaking views, located in the desirable L'Ideal Estate and on the doorstep of well known schools. Tasteful decorating invites you to move in - modern, contemporary, elegance and comfort! Escape to tranquility throughout this family home! Six luxurious bedrooms, each offering space and style. The lavish bathrooms sparkles and is a conversation piece on it's own. Imagine the freedom of open-plan living areas, perfectly designed for entertaining or relaxing with loved ones. Dual built-in braai areas, lovely swimming pool, a balcony adjoining the main bedroom with panoramic views will leave you breathless! A private study will offer you a quiet haven for work