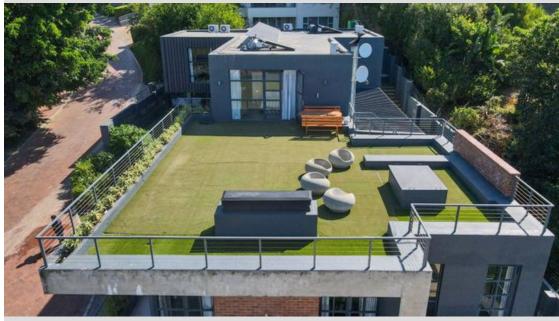

• Paarl, **Hoog En Droog** 

R12,000,000

The kind of home you steal ideas from, and when only have time to view the best!

This Architect understand women, that's why he built this splendor masterpiece! Captivated with breathtaking views, located in the desirable L'Ideal Estate and on the doorstep of well known schools. Tasteful decorating invites you to move in - modern, contemporary, elegance and comfort! Escape to tranquility throughout this family home! Six luxurious bedrooms, each offering space and style. The lavish bathrooms sparkles and is a conversation piece on it's own. Imagine the freedom of open-plan living areas, perfectly designed for entertaining or relaxing with loved ones. Dual built-in braai areas, lovely swimming pool, a balcony adjoining the main bedroom with panoramic views will leave you breathless! A private study will offer you a quiet haven for work