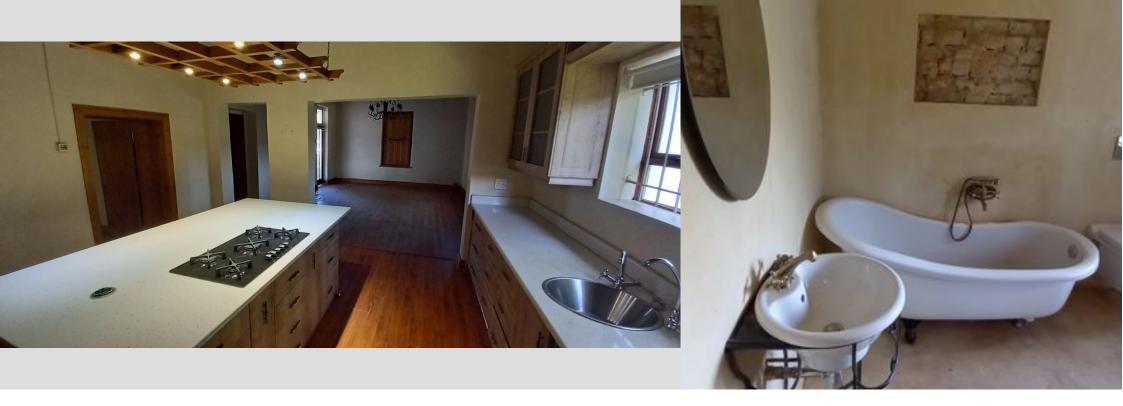

## Beautiful Fruit Farm near Paarl for Sale

This property is a fully productive, export accredited fruit farm.. Situated below the Du Toits kloof mountains, one finds this fantastic 11,6 hectares of Fruit Farm with citrus, guavas, and plums. It also offers a Grand Manor house, complemented by another residence and farm barn. This farm is situated in an ideal location in Klein Drakenstein, one kilometre from the N1 and seven kilometres from the centre of Paarl. It offers the following: • The Grand Manor House: 5 bedrooms and three bathrooms with a swimming pool and entertainment area, plus garage with parking for five cars. It was built in a Cape Farm style. Floor size is 378m2. • A second dwelling with 3 bedrooms and two and a half bathrooms (226m2). Currently let rented. • There is also a farm barn of...