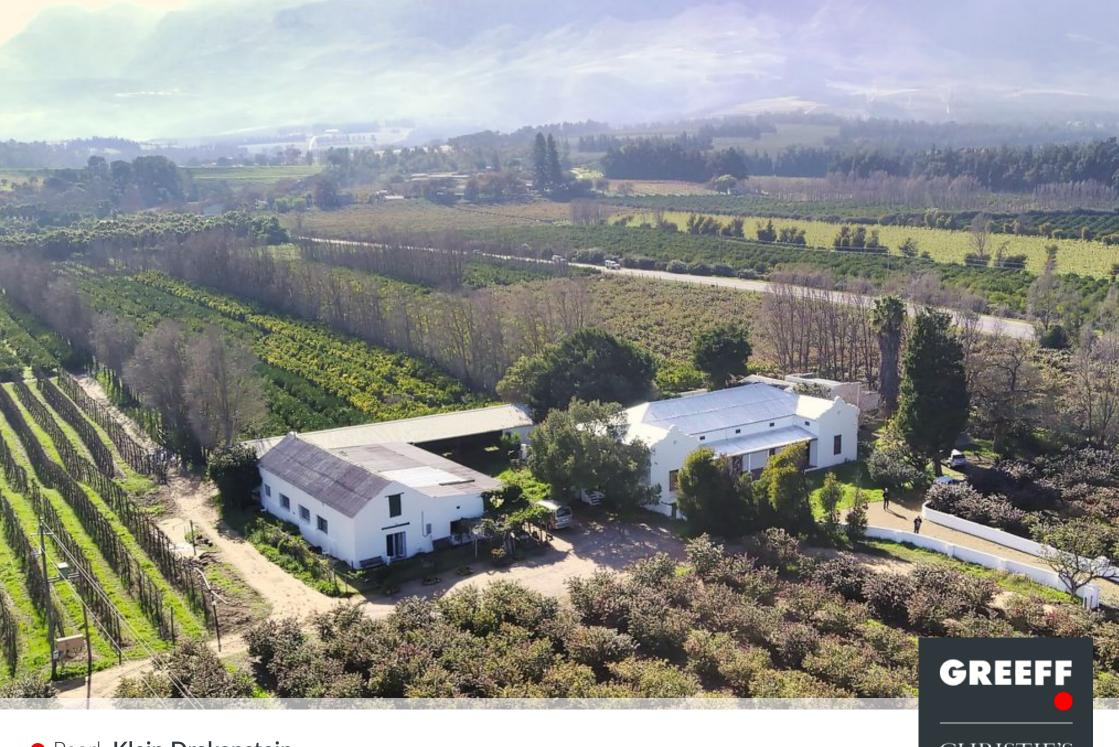

## Beautiful Fruit Farm near Paarl for Sale

This property is a fully productive, export accredited fruit farm.. Situated below the Du Toits kloof mountains, one finds this fantastic 11,6 hectares of Fruit Farm with citrus, guavas, and plums. It also offers a Grand Manor house, complemented by another residence and farm barn. This farm is situated in an ideal location in Klein Drakenstein, one kilometre from the N1 and seven kilometres from the centre of Paarl. It offers the following: • The Grand Manor House: 5 bedrooms and three bathrooms with a swimming pool and entertainment area, plus garage with parking for five cars. It was built in a Cape Farm style. Floor size is 378m2. • A second dwelling with 3 bedrooms and two and a half bathrooms (226m2). Currently let rented. • There is also a farm barn of...