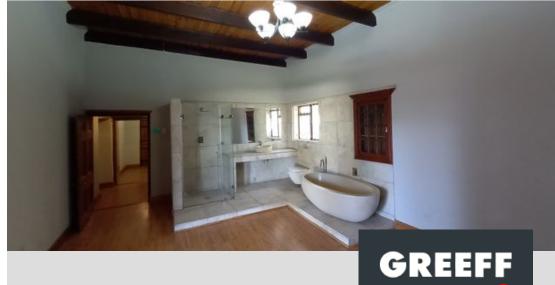

## Beautiful Fruit Farm near Paarl for Sale

This property is a fully productive, export accredited fruit farm.. Situated below the Du Toits kloof mountains, one finds this fantastic 11,6 hectares of Fruit Farm with citrus, guavas, and plums. It also offers a Grand Manor house, complemented by another residence and farm barn. This farm is situated in an ideal location in Klein Drakenstein, one kilometre from the N1 and seven kilometres from the centre of Paarl. It offers the following: • The Grand Manor House: 5 bedrooms and three bathrooms with a swimming pool and entertainment area, plus garage with parking for five cars. It was built in a Cape Farm style. Floor size is 378m2. • A second dwelling with 3 bedrooms and two and a half bathrooms (226m2). Currently let rented. • There is also a farm barn of...