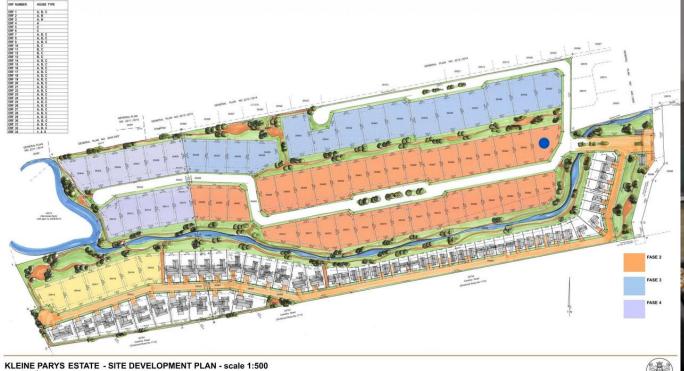

## Beautiful erf for sale in the exclusive Kleine Parys Estate 2

The last erf available in the exclusive Kleine Parys Estate 2. Erf faces north. You can choice of several designs and Van Biljon Banrardo Architects will assist you to put your personal touch to your house design. No transfer duty. Great address in Paarl, close to schools, mall, golf course and quick access to the N1. This is the last opportunity in Kleine Parys Estate 2. Don't miss out. Call me now.