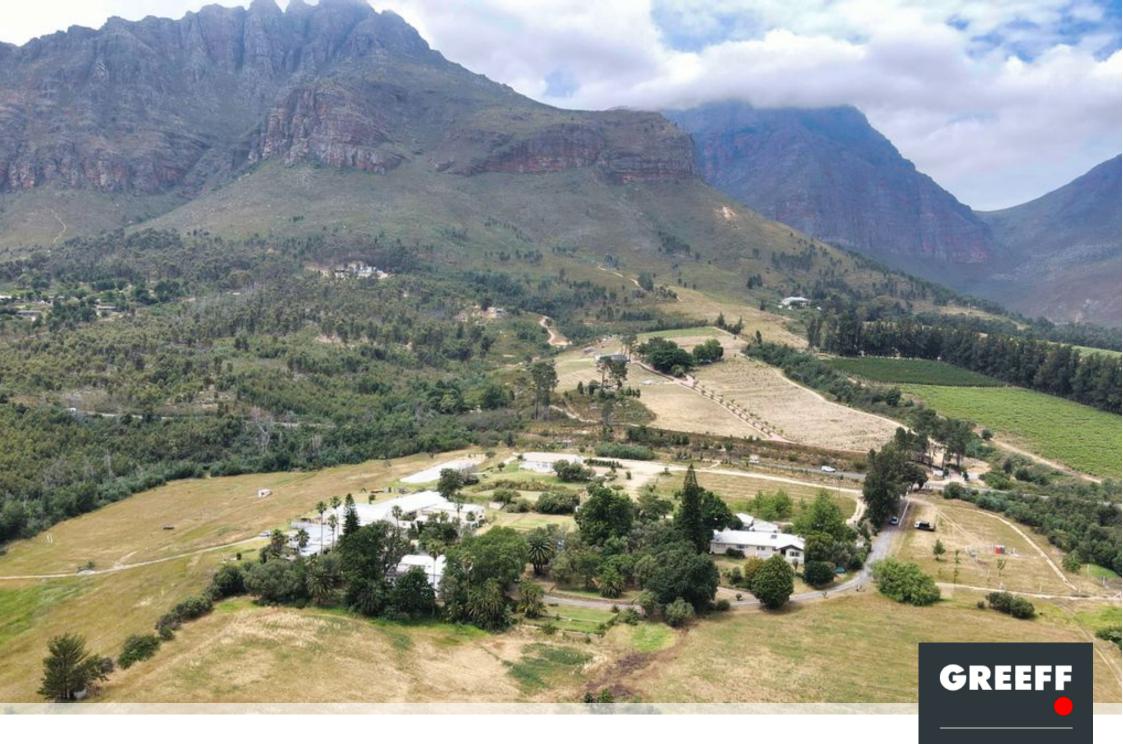

## Beautiful farm for Sale, offers several bussiness opportunities

DVine Estate Expo & Events is situated on the Du Toitskloof Pass Road (R101) in Paarl and about 1 km from the town border which creates the possibility of future residential or industrial development. The property has zoning rights (consent use) to operate several activities. The busy N1 toll road and the R101 national road run through the property for almost 2km, and therefore create a high-traffic marketing opportunity to millions of passing traffic per year. Tunnels under both roads creates the ideal opportunity to utilize it for various sporting events as it offers safe crossings of these roads. This is one of the reasons why various sport events such as the ABSA Cape EPIC the world's most prestigious mountain biking event, utilized the property. There is also a...