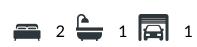

## Features

| Interior                                              |                  | Exterior                  |         | Sizes      |      |
|-------------------------------------------------------|------------------|---------------------------|---------|------------|------|
| Bedrooms<br>Bathrooms<br>Recep. Rooms<br>Dining Rooms | 2<br>1<br>2<br>1 | Carports/Parkings<br>Pool | 1<br>No | Floor Size | 56m² |